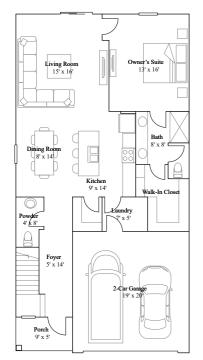

#### Atlanta

4 bd . 2 ba . 1 half ba .  $1879 \text{ ft}^2$ 

1st Floor

2nd Floor

Exterior E Exterior H Exterior J

Columbia