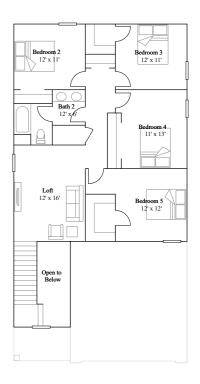

#### Atlanta

4 bd . 2 ba . 1 half ba .  $1879 \text{ ft}^2$ 

1st Floor

2nd Floor

Exterior E Exterior H Exterior J

Columbia