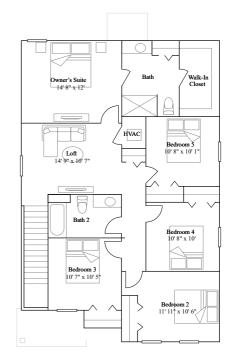

#### Atlanta

4 bd . 2 ba . 1 half ba .  $1879 \text{ ft}^2$ 

1st Floor

2nd Floor

Exterior E Exterior H Exterior J

Columbia