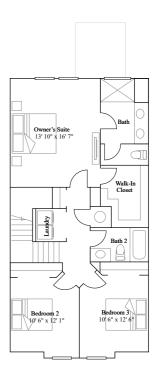

Management Area

Butterfly Home Accents

AL Prime Water

Floorplans

Amalfi

IIIaIII

3 bd . 2 ba . 1 half ba .  $1689 \text{ ft}^2$ 

Minori

3 bd . 2 ba . 1 half ba .  $1834 \text{ ft}^2$ 

Sienna

3 bd . 2 ba . 1 half ba . 1873 ft²

#### Amalfi

 $3\ \text{bd}$  .  $2\ \text{ba}$  .  $1\ \text{half}$  ba .  $1689\ \text{ft}^2$ 

2nd Floor

Available Exteriors

Craftsman - 4Plex

Craftsman - 6Plex

Craftsman - 8Plex

Farmhouse - 4Plex