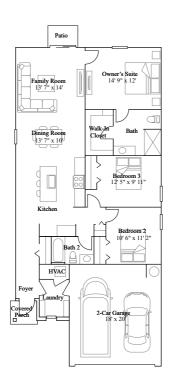

#### Atlanta

4 bd . 2 ba . 1 half ba .  $1879 \text{ ft}^2$ 

1st Floor

2nd Floor

Exterior E Exterior H Exterior J

Columbia