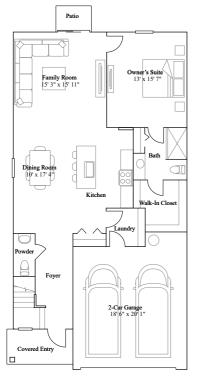

#### Atlanta

4 bd . 2 ba . 1 half ba .  $1879 \text{ ft}^2$ 

1st Floor

2nd Floor

Exterior E Exterior H Exterior J

Columbia