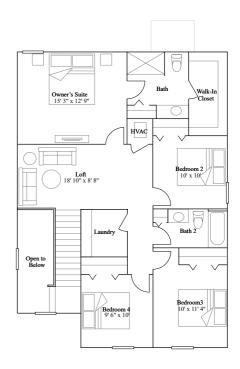

Kissimmee, FL.

Stonegate Golf Club at

Solivita

Huckleberry Island Trailhead

Snell Creek Trailhead

The Grille at Stonegate Golf

Club

K & M Drugs

Jolens Carts Mosaics

The Marketplace Bistro at

Stonegate Golf Club

AL Prime Water

Lake Marion Creek Wildlife

Management Area

**Butterfly Home Accents** 

Herbalife, dosis de energía

Floorplans

Belmont

3 bd . 2 ba . 1429 ft<sup>2</sup>

Columbus

4 bd . 2 ba . 1 half ba .  $1874 \text{ ft}^2$ 

Edison

5 bd . 2 ba . 1 half ba .  $2112 \text{ ft}^2$ 

Georgia

5 bd . 2 ba . 1 half ba .  $2326 \text{ ft}^2$ 

Jefferson

6 bd . 3 ba . 2463 ft<sup>2</sup>

Belmont

## Belmont

3 bd . 2 ba . 1429 ft²

1st Floor







Exterior B Exterior C

Columbus

## Columbus

4 bd . 2 ba . 1 half ba . 1874  $\mathrm{ft^2}$ 

1st Floor

2nd Floor





Available Exteriors





Exterior B Exterior C

Edison

## Edison

 $5\ \text{bd}$  .  $2\ \text{ba}$  .  $1\ \text{half ba}$  .  $2112\ \text{ft}^2$ 

1st Floor

2nd Floor





Available Exteriors





Exterior B Exterior C

Georgia

# Georgia

 $5\ \text{bd}$  .  $2\ \text{ba}$  .  $1\ \text{half}$  ba .  $2326\ \text{ft}^2$ 

1st Floor



2nd Floor



Available Exteriors







Exterior A Exterior B Exterior C

Jefferson LENNAR

## Jefferson

6 bd . 3 ba . 2463 ft²

1st Floor

2nd Floor





Available Exteriors





Exterior B Exterior C

#### Everything included

# See all you can enjoy when everything's included

| Kitchen      | Stainless steel free-standing electric range ready to create new recipes |
|--------------|----------------------------------------------------------------