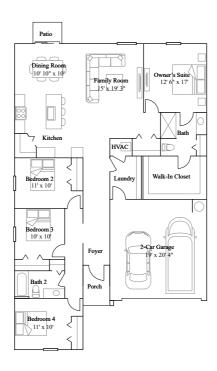

er Soccer Field

Dog Park Pickleball Court

Splash Park Volleyball Court

Tot Lot Trail

Baseball Field

What's nearby

Located in the beautiful city of Kissimmee, FL.

Stonegate Golf Club at

Solivita

Huckleberry Island Trailhead

Snell Creek Trailhead

The Grille at Stonegate Golf

Club

K & M Drugs

Mosaics Jolens Carts

The Marketplace Bistro at

Stonegate Golf Club

Herbalife, dosis de energía

AL Prime Water

Lake Marion Creek Wildlife

Management Area

Butterfly Home Accents

Floorplans

Bloom

Celeste

Dawn

3 bd . 2 ba . 1487 ft<sup>2</sup>

4 bd . 2 ba . 1824 ft<sup>2</sup>

4 bd . 3 ba .  $2174 \text{ ft}^2$ 

Eclipse

5 bd . 3 ba . 2451 ft²

Bloom

## Bloom

3 bd . 2 ba . 1487 ft²

1st Floor







Exterior B Exterior C

Celeste

## Celeste

4 bd . 2 ba . 1824 ft²

1st Floor







Exterior B Exterior C

Dawn

## Dawn

4 bd . 3 ba . 2174 ft²

1st Floor







Exterior B Exterior C

Eclipse

# Eclipse

5 bd . 3 ba . 2451 ft²

1st Floor 2nd Floor





#### Available Exteriors







Exterior A Exterior B Exterior C

#### Everything included

# See all you can enjoy when everything's included

| Kitchen      | Stainless steel free-standing electric range ready to create new recipes |
|--------------|--------------------------------------------------------------------------|
|              | Stainless steel multicycle dishwasher will simplify post-meal clean up   |
|              | Stainless steel over-the-range microwave oven for quick and easy meals   |
|              | Designer-selected cabinetry provides ample storage space                 |
|              | St