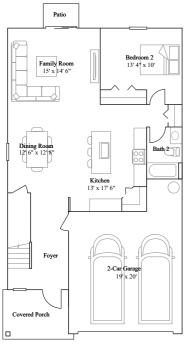

#### Atlanta

4 bd . 2 ba . 1 half ba .  $1879 \text{ ft}^2$ 

1st Floor

2nd Floor

Exterior E Exterior H Exterior J

Columbia