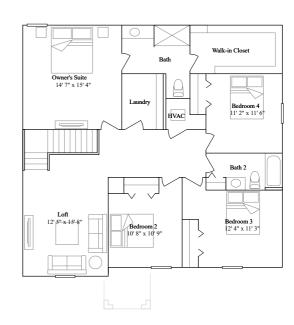

#### Atlanta

4 bd . 2 ba . 1 half ba .  $1879 \text{ ft}^2$ 

1st Floor

2nd Floor

Exterior E Exterior H Exterior J

Columbia