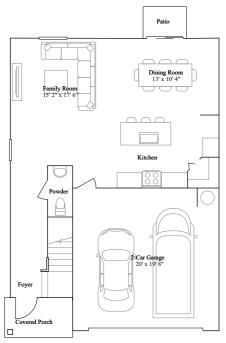

of Kissimmee, FL.

Stonegate Golf Club at

Solivita

Huckleberry Island Trailhead

Snell Creek Trailhead

The Grille at Stonegate Golf

Club

K & M Drugs

Jolens Carts Mosaics

The Marketplace Bistro at

Stonegate Golf Club

AL Prime Water

Lake Marion Creek Wildlife

Management Area

**Butterfly Home Accents** 

Herbalife, dosis de energía

Floorplans

Belmont

3 bd . 2 ba . 1429 ft<sup>2</sup>

Columbus

4 bd . 2 ba . 1 half ba .  $1874 \text{ ft}^2$ 

Edison

5 bd . 2 ba . 1 half ba .  $2112 \text{ ft}^2$ 

Georgia

5 bd . 2 ba . 1 half ba .  $2326 \text{ ft}^2$ 

Jefferson

6 bd . 3 ba . 2463 ft<sup>2</sup>

Belmont

## Belmont

3 bd . 2 ba . 1429 ft²

1st Floor







Exterior B Exterior C

Columbus

## Columbus

4 bd . 2 ba . 1 half ba . 1874  $\mathrm{ft^2}$ 

1st Floor

2nd Floor





Available Exteriors





Exterior B Exterior C

Edison

## Edison

 $5\ \text{bd}$  .  $2\ \text{ba}$  .  $1\ \text{half ba}$  .  $2112\ \text{ft}^2$ 

1st Floor

2nd Floor





Available Exteriors





Exterior B Exterior C

Georgia

# Georgia

 $5\ \text{bd}$  .  $2\ \text{ba}$  .  $1\ \text{half}$  ba .  $2326\ \text{ft}^2$ 

1st Floor



2nd Floor



Available Exteriors







Exterior A Exterior B Exterior C

Jefferson LENNAR

## Jefferson

6 bd . 3 ba . 2463 ft²

1st Floor

2nd Floor





Available Exteriors





Exterior B Exterior C

#### Everything included

# See all you can enjoy when everything's included

| Kitchen      | Stainless steel free-standing electric range ready to create new recipes |
|--------------|--------------------------------------------------------------