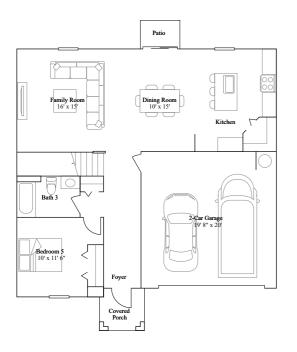

#### Atlanta

4 bd . 2 ba . 1 half ba .  $1879 \text{ ft}^2$ 

1st Floor

2nd Floor

Exterior E Exterior H Exterior J

Columbia