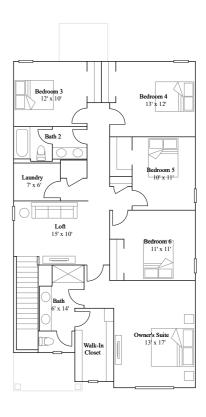

#### Atlanta

4 bd . 2 ba . 1 half ba .  $1879 \text{ ft}^2$ 

1st Floor

2nd Floor

Exterior E Exterior H Exterior J

Columbia