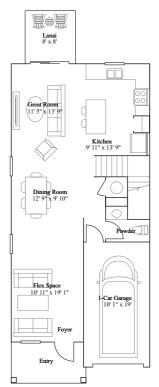

#### Amalfi

 $3\ \text{bd}$  .  $2\ \text{ba}$  .  $1\ \text{half}$  ba .  $1689\ \text{ft}^2$ 

2nd Floor

Available Exteriors

Craftsman - 4Plex

Craftsman - 6Plex

Craftsman - 8Plex

Farmhouse - 4Plex