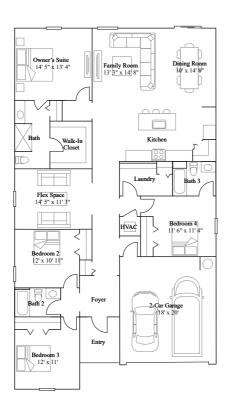

ot Trail

Baseball Field

What's nearby

Located in the beautiful city of Kissimmee, FL.

Stonegate Golf Club at

Solivita

Huckleberry Island Trailhead

Snell Creek Trailhead

The Grille at Stonegate Golf

Club

K & M Drugs

Mosaics Jolens Carts

The Marketplace Bistro at

Stonegate Golf Club

Herbalife, dosis de energía

AL Prime Water

Lake Marion Creek Wildlife

Management Area

Butterfly Home Accents

Floorplans

Bloom

Celeste

Dawn

3 bd . 2 ba . 1487 ft<sup>2</sup>

4 bd . 2 ba . 1824 ft<sup>2</sup>

4 bd . 3 ba .  $2174 \text{ ft}^2$ 

Eclipse

5 bd . 3 ba . 2451 ft²

Bloom

## Bloom

3 bd . 2 ba . 1487 ft²

1st Floor







Exterior B Exterior C

Celeste

## Celeste

4 bd . 2 ba . 1824 ft²

1st Floor







Exterior B Exterior C

Dawn

## Dawn

4 bd . 3 ba . 2174 ft²

1st Floor







Exterior B Exterior C

Eclipse

# Eclipse

5 bd . 3 ba . 2451 ft²

1st Floor 2nd Floor





#### Available Exteriors







Exterior A Exterior B Exterior C

#### Everything included

# See all you can enjoy when everything's included

| Kitchen      | Stainless steel free-standing electric range ready to create new recipes |
|--------------|--------------------------------------------------------------------------|
|              | Stainless steel multicycle dishwasher will simplify post-meal clean up   |
|              | Stainless steel over-the-range microwave oven for quick and easy meals   |
|              | Designer-selected cabinetry provides ample storage space                 |
|              | Stainless steel free-standing electric range                             |
|