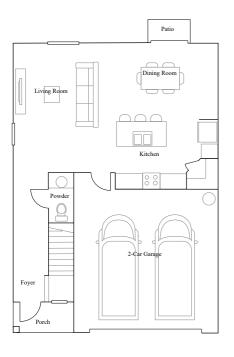

3 bd . 2 ba . 1444 ft²

Atlanta

4 bd . 2 ba . 1 half ba .  $1879 \text{ ft}^2$ 

Columbia

 $5\;\text{bd}$  .  $2\;\text{ba}$  .  $1\;\text{half}$  ba .  $2370\;\text{ft}^2$ 

Concord

6 bd . 3 ba . 2575 ft²

Annapolis

# Annapolis

3 bd . 2 ba . 1444 ft²

1st Floor