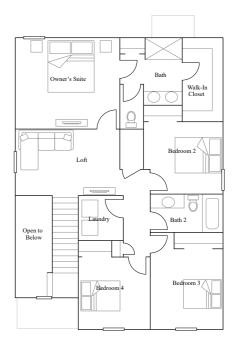

## Concord

6 bd . 3 ba . 2575 ft²

2nd Floor

Available Exteriors

Exterior E Exterior H Exterior J