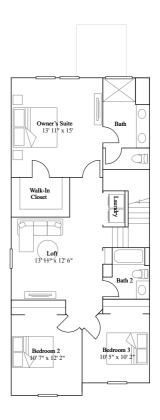

Management Area

Butterfly Home Accents

AL Prime Water

Floorplans

Amalfi

IIIaIII

3 bd . 2 ba . 1 half ba .  $1689 \text{ ft}^2$ 

Minori

3 bd . 2 ba . 1 half ba .  $1834 \text{ ft}^2$ 

Sienna

3 bd . 2 ba . 1 half ba . 1873 ft²

#### Minori

3 bd . 2 ba . 1 half ba .  $1834 \text{ ft}^2$ 

2nd Floor

Available Exteriors

Craftsman - 4Plex

Craftsman - 6Plex

Craftsman - 8Plex

Farmhouse - 4Plex