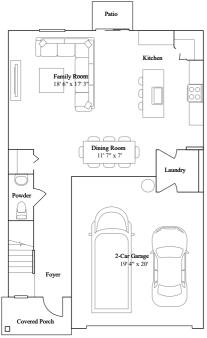

#### Atlanta

4 bd . 2 ba . 1 half ba .  $1879 \text{ ft}^2$ 

1st Floor

2nd Floor

Exterior E Exterior H Exterior J

Columbia