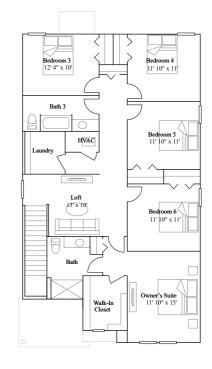

#### Atlanta

4 bd . 2 ba . 1 half ba .  $1879 \text{ ft}^2$ 

1st Floor

2nd Floor

Exterior E Exterior H Exterior J

Columbia