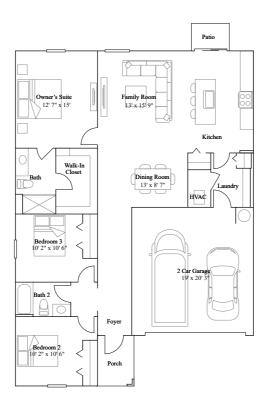

3 bd . 2 ba . 1444 ft²

Atlanta

4 bd . 2 ba . 1 half ba .  $1879 \text{ ft}^2$ 

Columbia

 $5\;\text{bd}$  .  $2\;\text{ba}$  .  $1\;\text{half}$  ba .  $2370\;\text{ft}^2$ 

Concord

6 bd . 3 ba . 2575 ft²

Annapolis

## Columbia

 $5\ \text{bd}$  .  $2\ \text{ba}$  .  $1\ \text{half}$  ba .  $2370\ \text{ft}^2$ 

1st Floor 2nd Floor

Available Exteriors

Exterior E Exterior H Exterior J

Concord