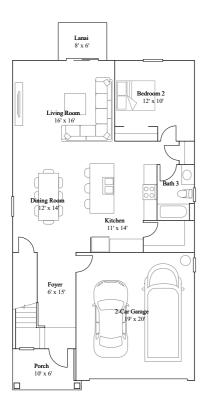

#### Atlanta

4 bd . 2 ba . 1 half ba .  $1879 \text{ ft}^2$ 

1st Floor

2nd Floor

Exterior E Exterior H Exterior J

Columbia