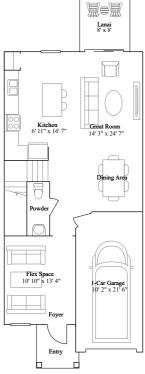

Management Area

Butterfly Home Accents

AL Prime Water

Floorplans

Amalfi

IIIaIII

3 bd . 2 ba . 1 half ba .  $1689 \text{ ft}^2$ 

Minori

3 bd . 2 ba . 1 half ba .  $1834 \text{ ft}^2$ 

Sienna

3 bd . 2 ba . 1 half ba . 1873 ft²

#### Amalfi

 $3\ \text{bd}$  .  $2\ \text{ba}$  .  $1\ \text{half}$  ba .  $1689\ \text{ft}^2$ 

2nd Floor

Available Exteriors

Craftsman - 4Plex

Craftsman - 6Plex

Craftsman - 8Plex

Farmhouse - 4Plex