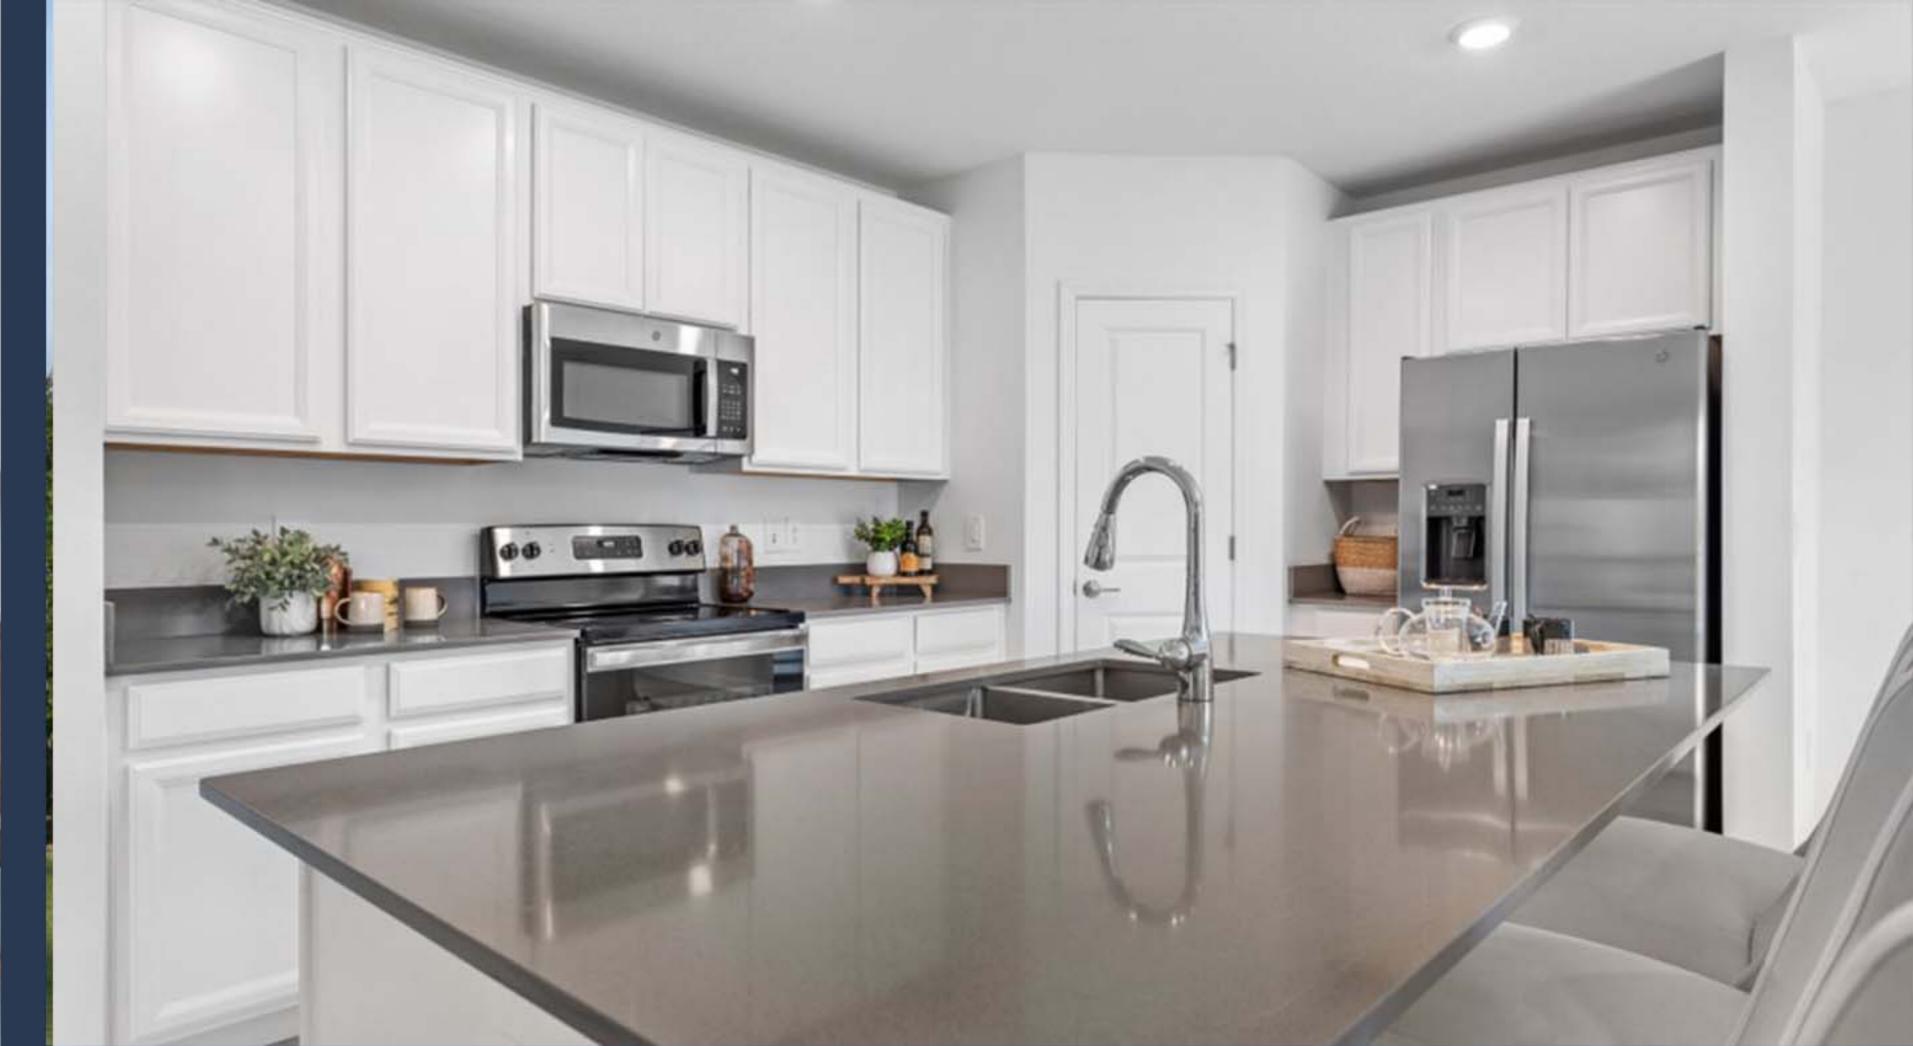

#### Everything included

Kitchen

# See all you can enjoy when everything's included

|              | ·                                                                           |
|--------------|-----------------------------------------------------------------------------|
|              | Stainless steel multicycle dishwasher will simplify post-meal clean up      |
|              | Stainless steel over-the-range microwave oven for quick and easy meals      |
|              | Stainless steel free-standing electric range                                |
|              | Stainless steel over-the-range microwave oven                               |
|              | Stainless steel multicycle dishwasher                                       |
|              | Quartz countertops                                                          |
|              | Stainless steel undermount sink                                             |
|              | Designer-selected shaker style cabinetry                                    |
|              | LED lighting                                                                |
|              |                                                                             |
| Owners Suite | Quartz countertops                                                          |
|              | Designer-selected cabinetry                                                 |
|              | Ceramic tile flooring in bathroom                                           |
|              | Elongated toilets                                                           |
|              |                                                                             |
| Interior     | All bedrooms feature plush wall-to-wall carpeting and 2" faux window blinds |