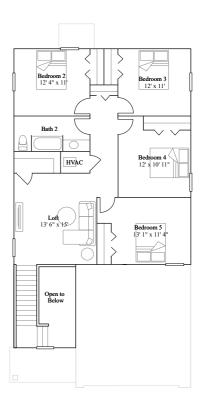

#### Atlanta

4 bd . 2 ba . 1 half ba .  $1879 \text{ ft}^2$ 

1st Floor

2nd Floor

Exterior E Exterior H Exterior J

Columbia