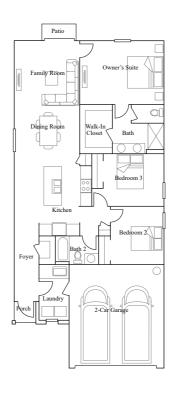

3 bd . 2 ba . 1444 ft²

Atlanta

4 bd . 2 ba . 1 half ba .  $1879 \text{ ft}^2$ 

Columbia

 $5\;\text{bd}$  .  $2\;\text{ba}$  .  $1\;\text{half}$  ba .  $2370\;\text{ft}^2$ 

Concord

6 bd . 3 ba . 2575 ft²

Annapolis

# Annapolis

3 bd . 2 ba . 1444 ft²

1st Floor