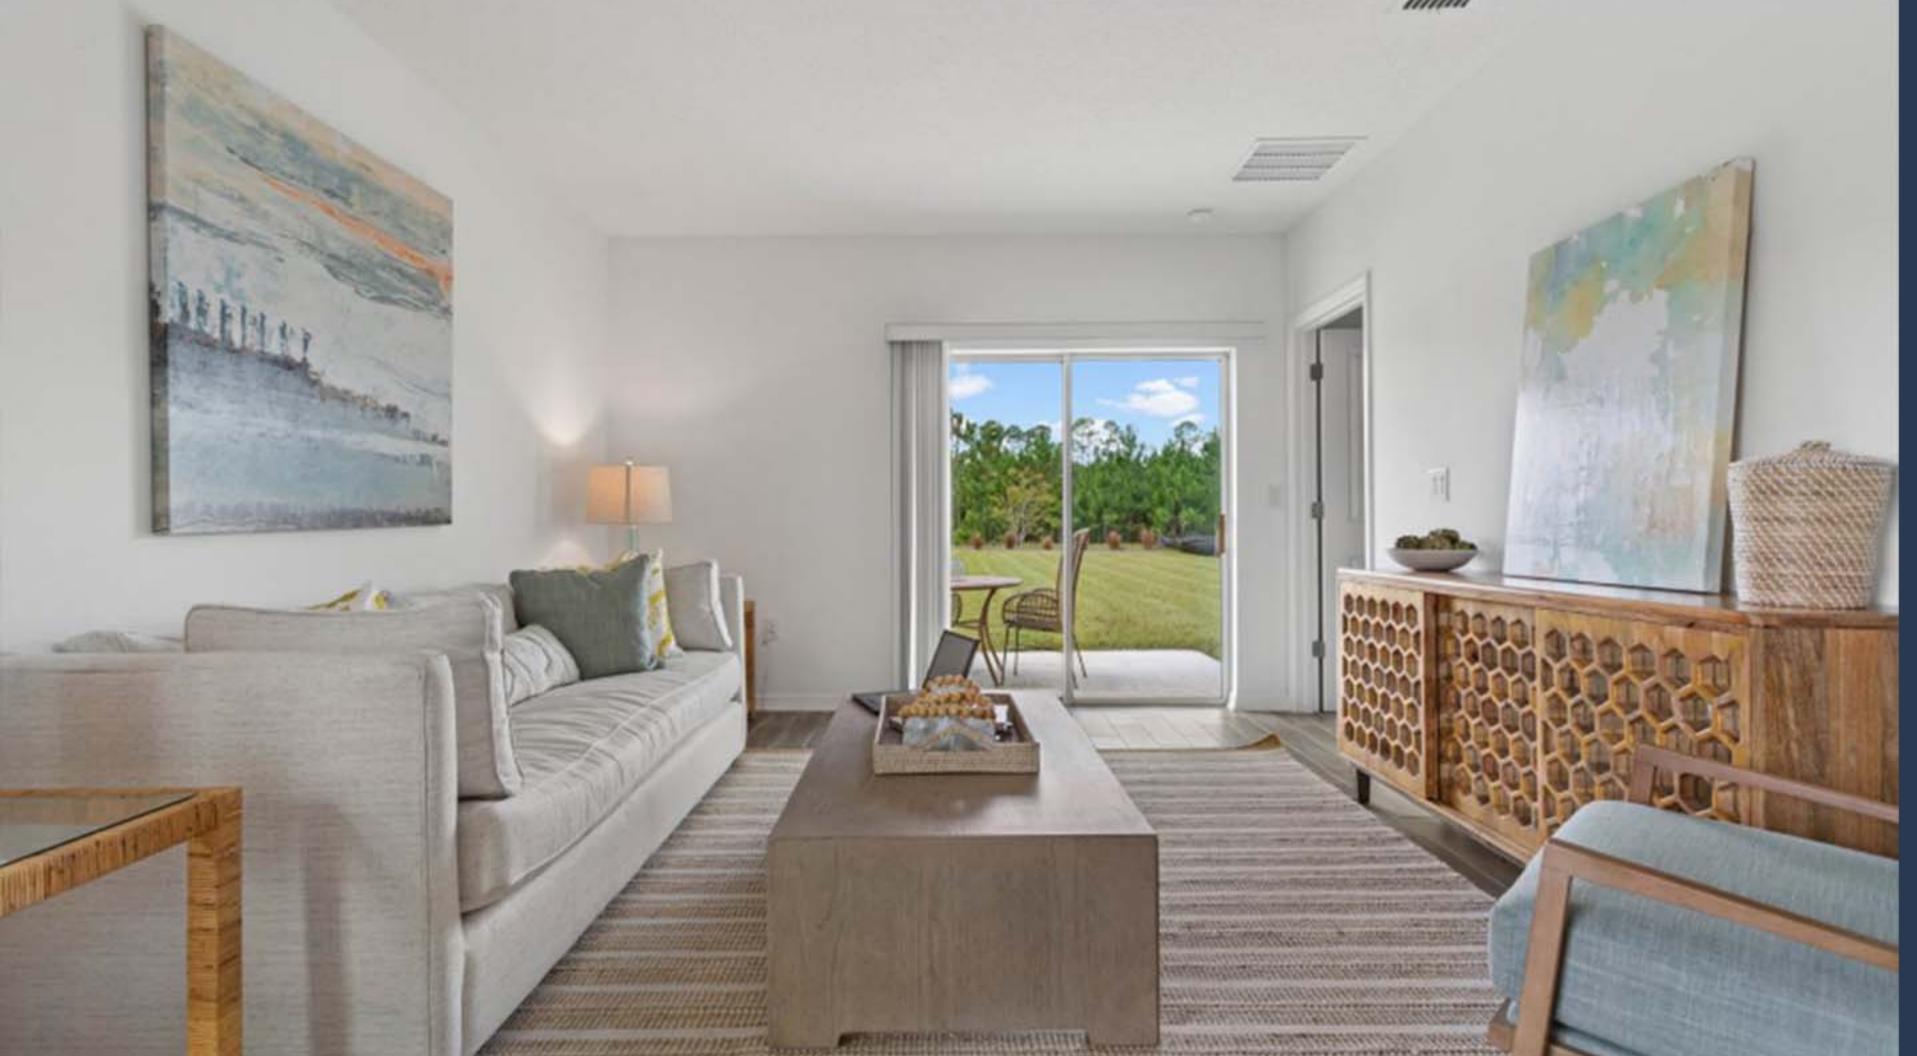

#### Everything included

Kitchen

# See all you can enjoy when everything's included

|              | ·                                                                           |
|--------------|-----------------------------------------------------------------------------|
|              | Stainless steel multicycle dishwasher will simplify post-meal clean up      |
|              | Stainless steel over-the-range microwave oven for quick and easy meals      |
|              | Stainless steel free-standing electric range                                |
|              | Stainless steel over-the-range microwave oven                               |
|              | Stainless steel multicycle dishwasher                                       |
|              | Quartz countertops                                                          |
|              | Stainless steel undermount sink                                             |
|              | Designer-selected shaker style cabinetry                                    |
|              | LED lighting                                                                |
|              |                                                                             |
| Owners Suite | Quartz countertops                                                          |
|              | Designer-selected cabinetry                                                 |
|              | Ceramic tile flooring in bathroom                                           |
|              | Elongated toilets                                                           |
|              |                                                                             |
| Interior     | All bedrooms feature plush wall-to-wall carpeting and 2" faux window blinds |

Sherwin-Williams® low-VOC paint

new recipes

Stainless steel free-standing electric range ready to create

2\* faux window blinds

Rectangular two-panel interior doors

Plush wall-to-wall carpeting in all bedrooms

Ceramic tile flooring at entry and wet areas

Taexx® built-in pest control system

Exterior

Taexx port to keep bugs and other pests out of the home

Sod and irrigation

Automatic garage door opener

Designer-coordinated exterior color and roof combinations

Energy Efficiency

Honeywell programmable thermostat helps to maintain a comfortable home

Efficient electric heat pump

Programmable thermostats

LED lighting

Low-E windows