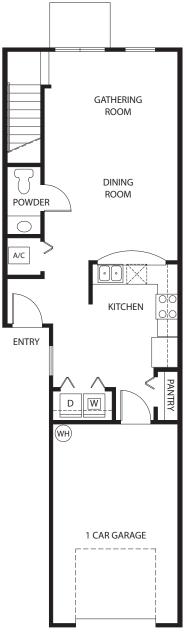

# THE ASPEN

1,210 sq. ft. | 2 bed | 2.5 bath | 1 car

SECOND FLOOR

**D.R. Horton is an Equal Housing Opportunity Builder.** Floorplans and elevations are artist's renderings for illustration purposes only. Features, sizes and details are approximate and will vary from the homes as built. Builder reserves the right to change and/or alter materials, specifications, features, dimensions and designs without prior notice or obligation.

©2023 D.R. Horton, Inc. CBC058997 Modified 01/26/21

FIRST FLOOR