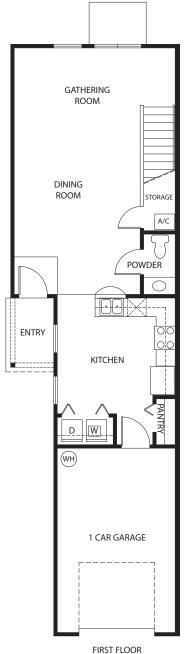

# THE ASPEN

1,210 sq. ft. | 2 bed | 2.5 bath | 1 car

SECOND FLOOR

**D.R. Horton is an Equal Housing Opportunity Builder.** Floorplans and elevations are artist's renderings for illustration purposes only. Features, sizes and details are approximate and will vary from the homes as built. Builder reserves the right to change and/or alter materials, specifications, features, dimensions and designs without prior notice or obligation.

©2023 D.R. Horton, Inc. CBC058997 Modified 01/26/21

FIRST FLOOR