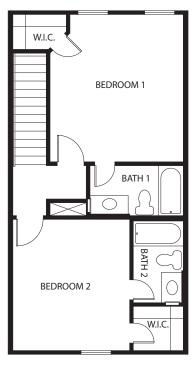

# THE ASPEN

1,210 sq. ft. | 2 bed | 2.5 bath | 1 car

SECOND FLOOR

**D.R. Horton is an Equal Housing Opportunity Builder.** Floorplans and elevations are artist's renderings for illustration purposes only. Features, sizes and details are approximate and will vary from the homes as built. Builder reserves the right to change and/or alter materials, specifications, features, dimensions and designs without prior notice or obligation.

©2023 D.R. Horton, Inc. CBC058997 Modified 01/26/21

FIRST FLOOR