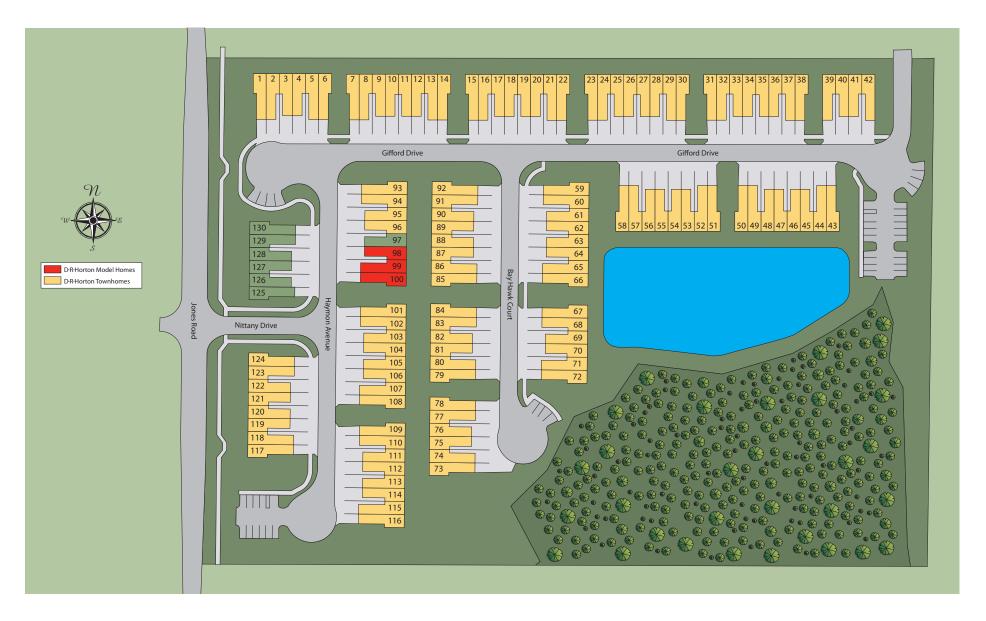

le   7.8 mi   (904) 379-8885   Trash/Recycle: City of Jacksonville   7.8 mi   (904) 379-8885   Trash/Recycle: City of Jacksonville   7.8 mi   (904) 450-6815   Sheriff's Office   USPS   8.5 mi   5.0 mi   (904) 993-2000   Ere Station   5.0 mi   5.0 mi   19.4 mi   (904) 953-2000   Ere Station   5.0 mi   5.0 mi   19.4 mi   (904) 953-2000   Ere Station   5.0 mi   19.4 mi   19.4 mi   19.4 mi   19.4 mi |

**D.R. Horton is an Equal Housing Opportunity Builder.** Information subject to change or cancellation without prior notice or obligation. ©2023 D.R. Horton, Inc. CBC058997 Modified 06/27/23

HOA Fee: \$240/quarter

Daniel Luckett (904) 432-1207 dluck@mylrw.com Working Fund Contribution: \$200 (one-time fee)



Naval Air Station Jacksonville

Naval Station Mayport

16.3 mi

30.8 mi



Site Map



**D.R. Horton is an Equal Housing Opportunity Builder.** Drawing is an artist's rendering and is approximate for illustration purposes only and is subject to change without prior notice or obligation. ©2023 D.R. Horton, Inc. CBC058997 Modified 03/02/23