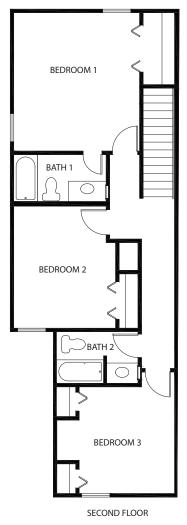

# THE ASPEN

1,210 sq. ft. | 2 bed | 2.5 bath | 1 car

SECOND FLOOR

**D.R. Horton is an Equal Housing Opportunity Builder.** Floorplans and elevations are artist's renderings for illustration purposes only. Features, sizes and details are approximate and will vary from the homes as built. Builder reserves the right to change and/or alter materials, specifications, features, dimensions and designs without prior notice or obligation.