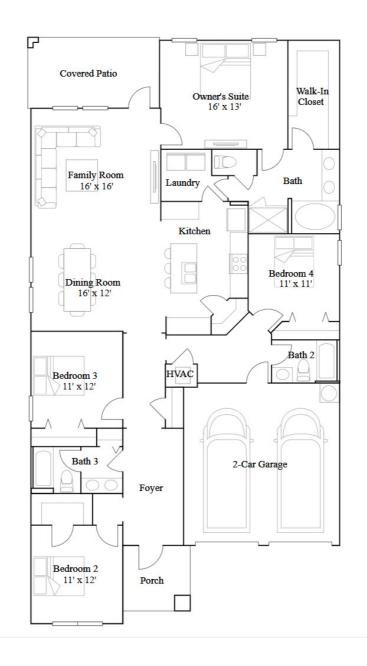

## Freedom

4 bd . 3 ba . 2109 ft² Freedom at Estates Collection in Kissimmee, FL

Townhome Collection in Kissimmee, FL