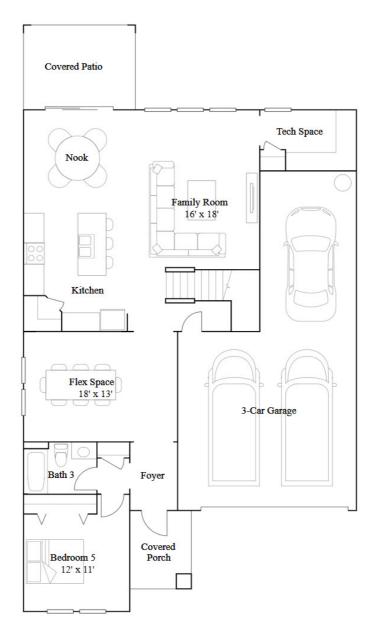

## Montara

 $4\ \text{bd}$  . 2 ba . 1 half ba . 2000  $\text{ft}^2$ 

Montara at Townhome Collection in Kissimmee, FL

Estates Collection in Kissimmee, FL

5 bd . 3 ba . 3291 ft² Peabody at Estates Collection in Kissimmee, FL