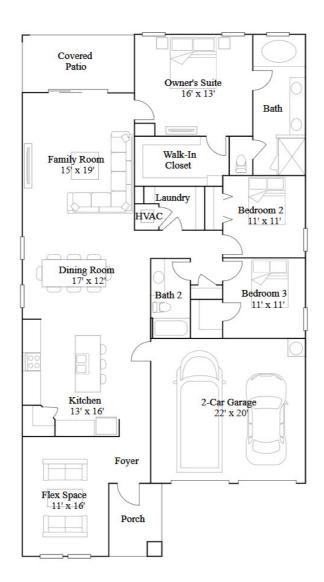

## Freedom

4 bd . 3 ba . 2109 ft² Freedom at Estates Collection in Kissimmee, FL

Townhome Collection in Kissimmee, FL