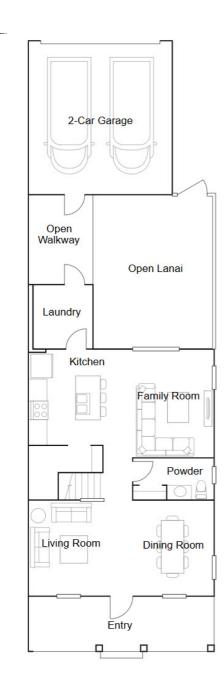

### Bourne II

3 bd . 2 ba . 2082 ft² Bourne II at Estates Collection in Kissimmee, FL

1st Floor

Cottages Collection in Kissimmee, FL