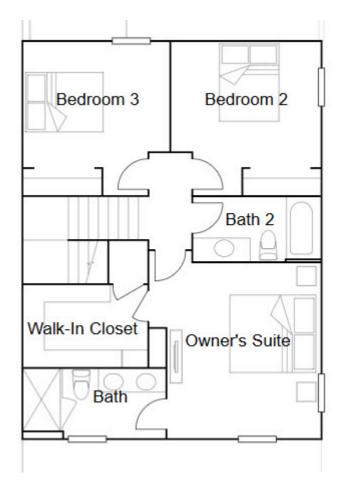

### Bourne II

3 bd . 2 ba . 2082 ft² Bourne II at Estates Collection in Kissimmee, FL

1st Floor

Cottages Collection in Kissimmee, FL