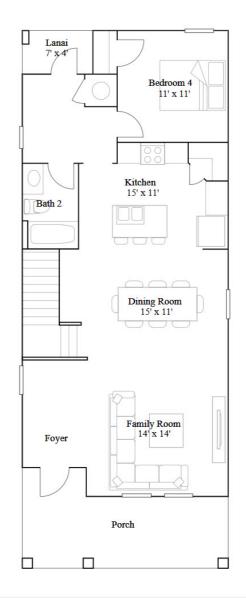

### Cascade

4 bd . 3 ba . 2023 ft²

Cascade at Cottages Collection in Kissimmee, FL

Estates Collection in Kissimmee, FL