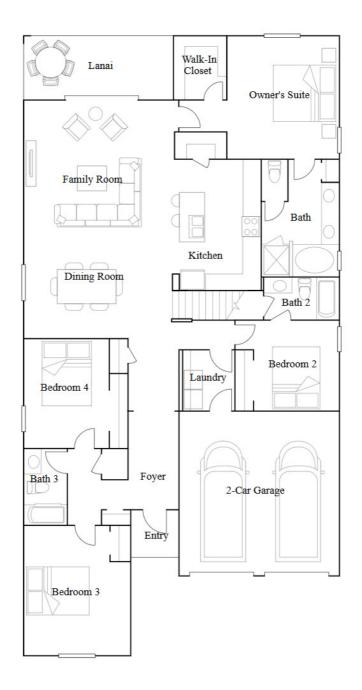

## Eastham II

4 bd . 3 ba . 2139 ft² Eastham II at Estates Collection in Kissimmee, FL

Estates Collection in Kissimmee, FL