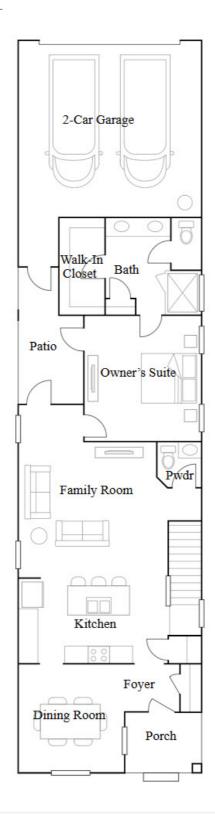

## Landcaster

 $3\ bd$  .  $2\ ba$  .  $1\ half$  ba .  $1755\ ft^2$ 

Landcaster at Townhome Collection in Kissimmee, FL

Townhome Collection in Kissimmee, FL