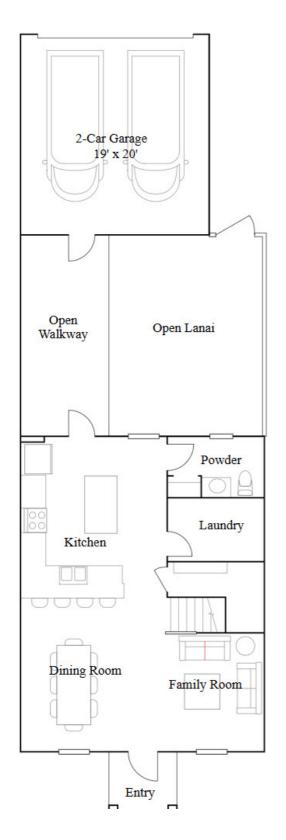

### Bourne II

3 bd . 2 ba . 2082 ft² Bourne II at Estates Collection in Kissimmee, FL

1st Floor

Cottages Collection in Kissimmee, FL