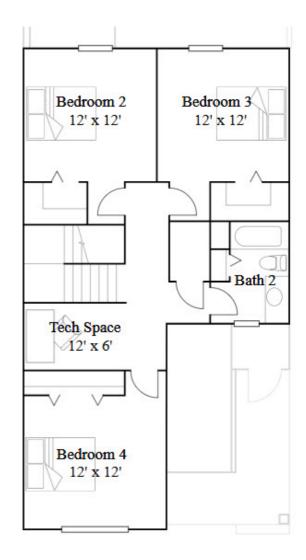

### Bourne II

3 bd . 2 ba . 2082 ft² Bourne II at Estates Collection in Kissimmee, FL

1st Floor

Cottages Collection in Kissimmee, FL