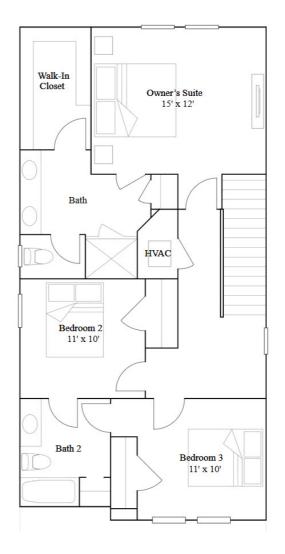

### Bourne II

3 bd . 2 ba . 2082 ft² Bourne II at Estates Collection in Kissimmee, FL

1st Floor

Cottages Collection in Kissimmee, FL