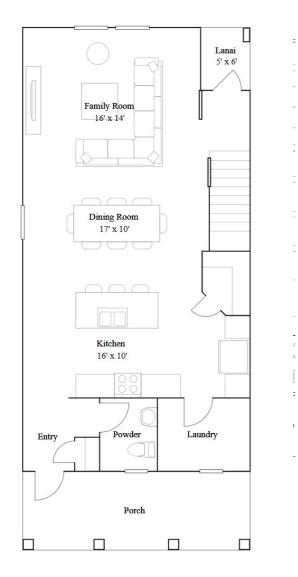

### Bourne II

3 bd . 2 ba . 2082 ft² Bourne II at Estates Collection in Kissimmee, FL

1st Floor

Cottages Collection in Kissimmee, FL