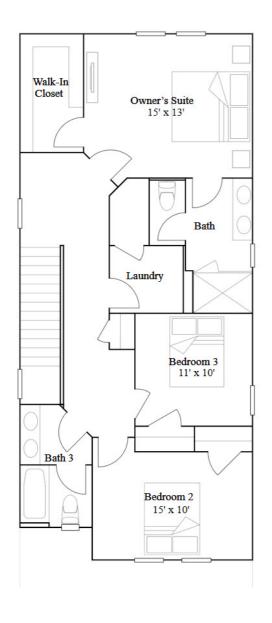

### Autumn

 $3\ \text{bd}$  . 2 ba . 1 half ba . 1795  $\text{ft}^2$ 

Autumn at Cottages Collection in Kissimmee, FL

Estates Collection in Kissimmee, FL