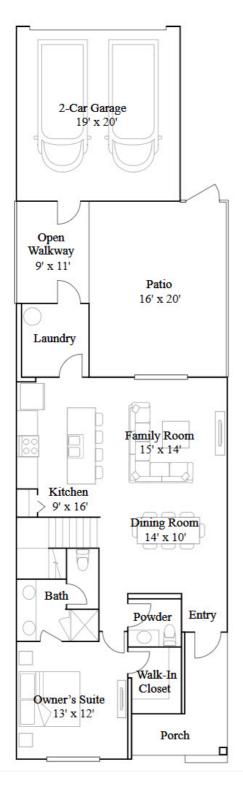

### Bourne II

3 bd . 2 ba . 2082 ft² Bourne II at Estates Collection in Kissimmee, FL

1st Floor

Cottages Collection in Kissimmee, FL