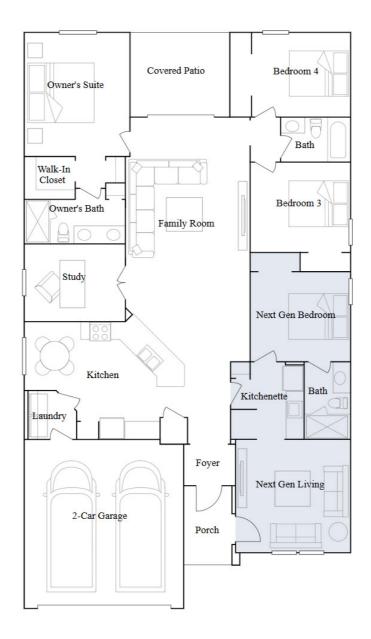

# Simmitano

4 bd . 4 ba . 2795 ft²

Simmitano at Estates Collection in Kissimmee,  $\mathsf{FL}$ 