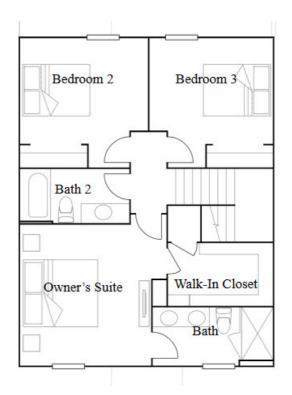

### Bourne II

3 bd . 2 ba . 2082 ft² Bourne II at Estates Collection in Kissimmee, FL

1st Floor

Cottages Collection in Kissimmee, FL