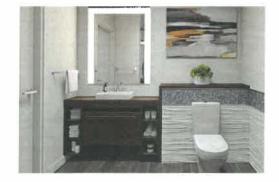

## STUDIO | 1 BATHROOM | 360 SQ. FT.

The **Sanderling** is a studio with a king bed, an ensuite bathroom with walk-in shower, and includes an undercounter refrigerator, microwave and coffee maker