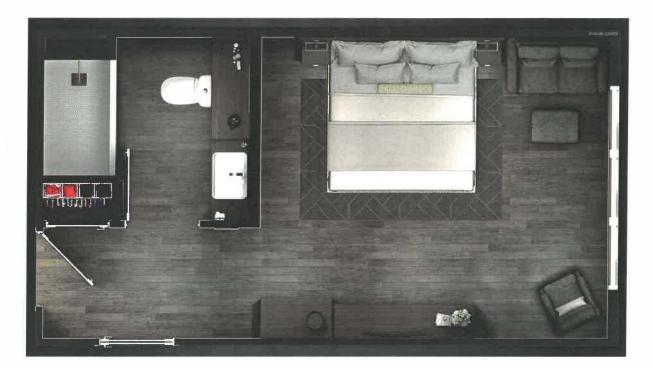

## SANDERLING FLOORPLAN

## STUDIO | 1 BATHROOM | 360 SQ. FT.

The **Sanderling** is a studio with a king bed, an ensuite bathroom with walk-in shower, and includes an undercounter refrigerator, microwave and coffee maker

## HOA \$360 - \$375

The square footage areas used in this brochure include the outer walls surrounding the unit and half the demising wall separating units and areas under roof but not within the walls of the unit for the Lanai and Covered Entry. Please refer to the survey included as an exhibit to the prospectus for the actual square footage of the units. The square footage's used in this brochure are provided so that buyers can compare square footage's being used by sellers in other communities. All dimensions are approximate and all floor plans are subject to change by developer without notice. All illustrations are artistic conceptual renderings. Pricing subject to change.