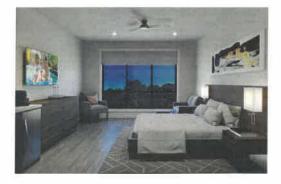

## STUDIO | 1 BATHROOM | 360 SQ. FT.

The **Sanderling** is a studio with a king bed, an ensuite bathroom with walk-in shower, and includes an undercounter refrigerator, microwave and coffee maker