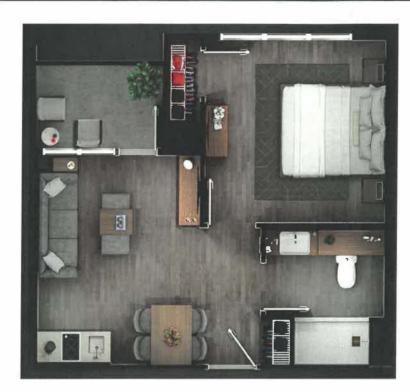

## **OSPREY FLOORPLAN**

## 1 BEDROOM | 1 BATHROOM | 482 SQ. FT.

The **Osprey** is a one bedroom with a king bed, an ensuite bathroom with walk-in shower, dining room, living room with pullout sofa, private balcony, a fully-equipped kitchenette including a two burner cooktop, microwave, and under-counter refrigerator.