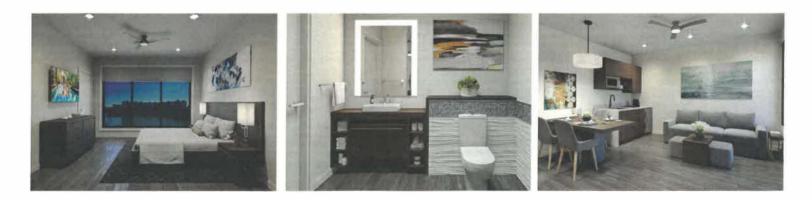

## 1 BEDROOM | 1 BATHROOM | 482 SQ. FT.

The **Osprey** is a one bedroom with a king bed, an ensuite bathroom with walk-in shower, dining room, living room with pullout sofa, private balcony, a fully-equipped kitchenette including a two burner cooktop, microwave, and under-counter refrigerator.