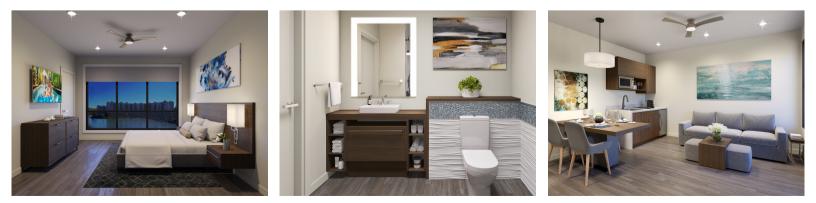

## 1 BEDROOM | 1 BATHROOM | 482 SQ. FT.

The **Osprey** is a one-bedroom with a king bed, an ensuite bathroom with a walk-in shower, dining room, living room with pullout sofa, private balcony, a fully-equipped kitchenette including a two-burner cooktop, microwave, and under-counter refrigerator.