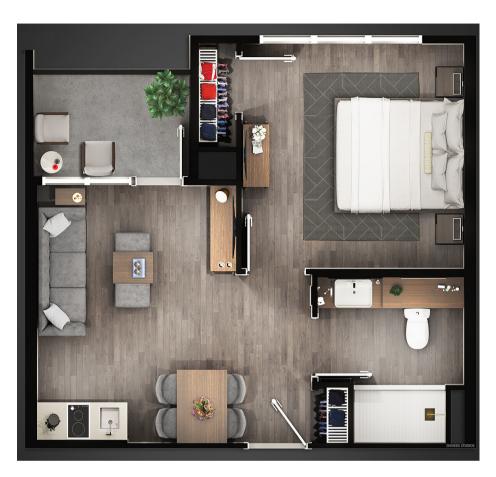

## **OSPREY FLOORPLAN**

## 1 BEDROOM | 1 BATHROOM | 482 SQ. FT.

The **Osprey** is a one-bedroom with a king bed, an ensuite bathroom with a walk-in shower, dining room, living room with pullout sofa, private balcony, a fully-equipped kitchenette including a two-burner cooktop, microwave, and under-counter refrigerator.