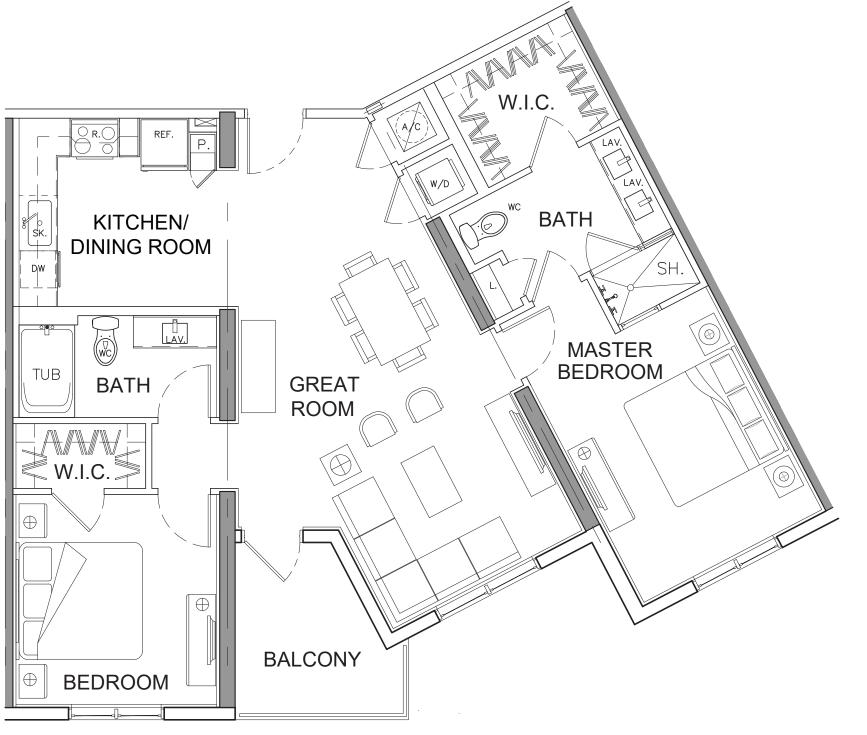

**SOUTH WEST LINE KEY:** (12)

Patricio Javier Orloff, P.A. Cervera Real Estate +1.305.726.8155 orloffpat@gmail.com

GROSS A/C AREA = 1447 SQ. FT. (19 DU'S)
BALCONY = 143 SQ. FT.

**NORTH WEST LINE KEY: (13)** 

Patricio Javier Orloff, P.A. Cervera Real Estate +1.305.726.8155 orloffpat@gmail.com

(2 BD/2 BTH) (20 DU'S) GROSS A/C AREA = 1237 SQ. FT. BALCONY = 143 SQ. FT.

NORTH LINE KEY: (02)

**SOUTH LINE KEY:** (08)