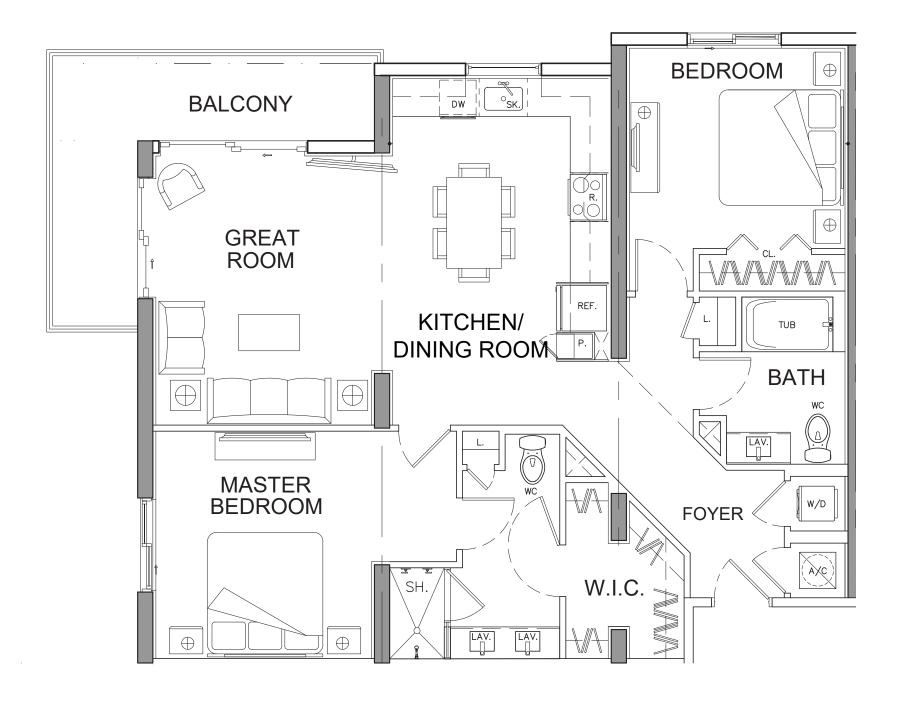

Patricio Javier Orloff, P.A. Cervera Real Estate +1.305.726.8155 orloffpat@gmail.com

(2 BD/2 BTH) (20 DU'S) GROSS A/C AREA = 1237 SQ. FT. BALCONY = 143 SQ. FT.

NORTH LINE KEY: (02)

**SOUTH LINE KEY:** (08)