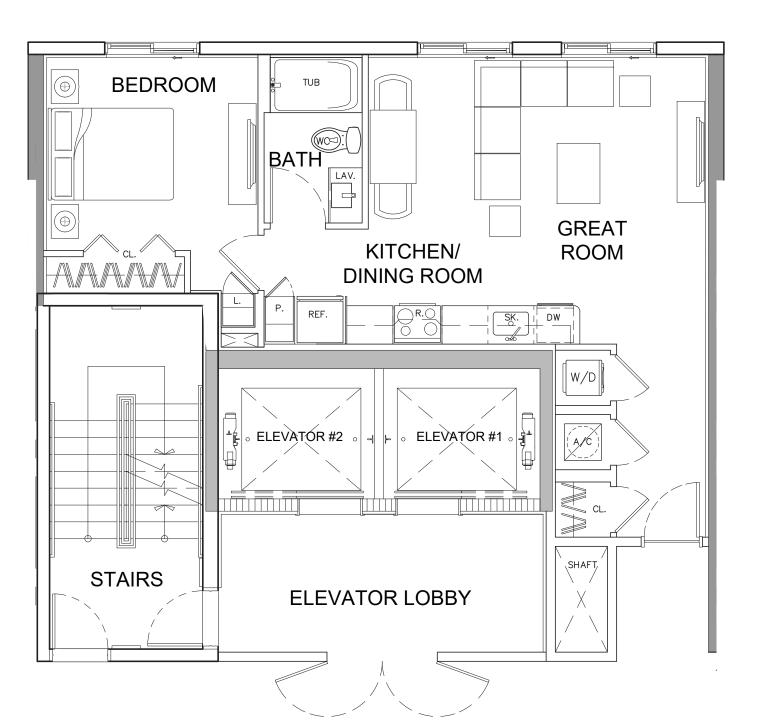

**NORTH LINE KEY:** (01)

Patricio Javier Orloff, P.A. Cervera Real Estate +1.305.726.8155 orloffpat@gmail.com

GROSS A/C AREA = 724 SQ. FT. (20 DU'S)

**NORTH LINE KEY:** (04)

Patricio Javier Orloff, P.A. Cervera Real Estate +1.305.726.8155 orloffpat@gmail.com