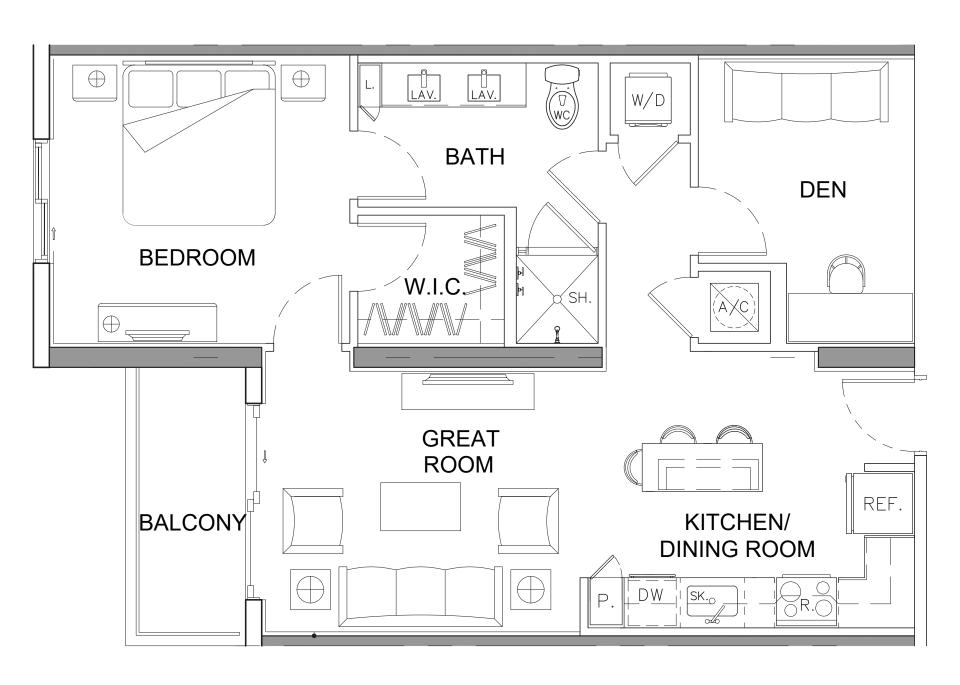

**NORTH LINE KEY:** (14 / 16)

Patricio Javier Orloff, P.A. Cervera Real Estate +1.305.726.8155 orloffpat@gmail.com

GROSS A/C AREA = 827 SQ. FT. (40 DU'S)
BALCONY = 58 SQ. FT.

**NORTH LINE KEY:** (15 / 17)