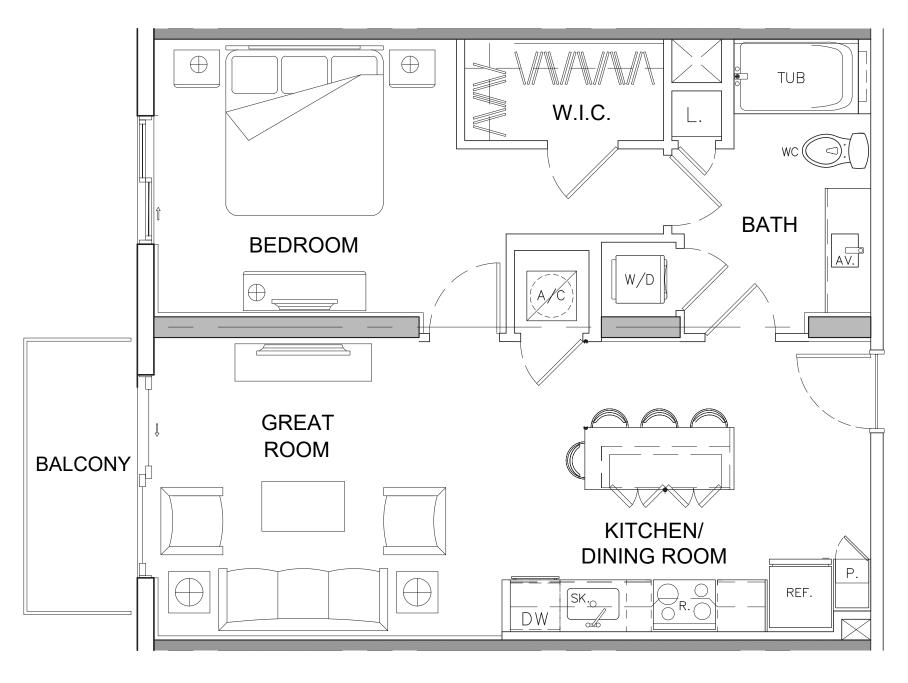

Patricio Javier Orloff, P.A. Cervera Real Estate +1.305.726.8155 orloffpat@gmail.com

GROSS A/C AREA = 750 SQ. FT. (40 DU'S)
BALCONY = 60 SQ. FT.

NORTH LINE KEY: (03)

**SOUTH LINE KEY:** (07)

Patricio Javier Orloff, P.A. Cervera Real Estate +1.305.726.8155 orloffpat@gmail.com

GROSS A/C AREA = 750 SQ. FT. (40 DU'S)
BALCONY = 60 SQ. FT.

**SOUTH LINE KEY:** (06 / 09 / 10 / 11)

Patricio Javier Orloff, P.A. Cervera Real Estate +1.305.726.8155 orloffpat@gmail.com

GROSS A/C AREA = 1092 SQ. FT. (40 DU'S)
BALCONY = 63 SQ. FT.