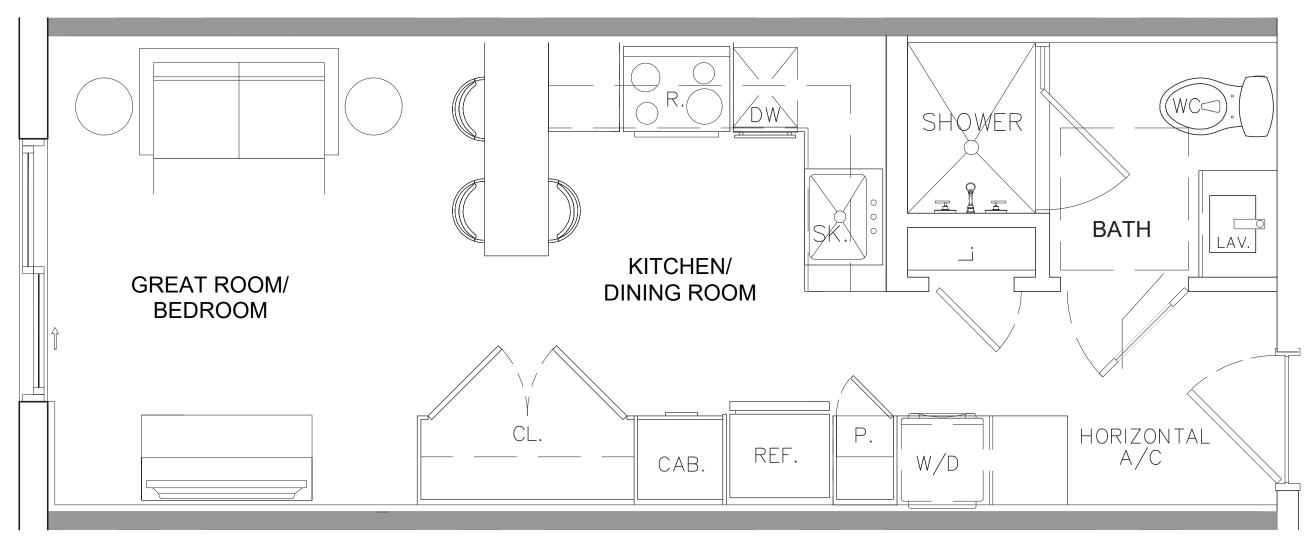

**NORTH LINE KEY:** (01)

Patricio Javier Orloff, P.A. Cervera Real Estate +1.305.726.8155 orloffpat@gmail.com

GROSS A/C AREA = 724 SQ. FT. (20 DU'S)

**NORTH LINE KEY:** (04)

Patricio Javier Orloff, P.A. Cervera Real Estate +1.305.726.8155 orloffpat@gmail.com

GROSS A/C AREA = 1071 SQ. FT. (60 DU'S)
BALCONY = 65 SQ. FT.

**SOUTH LINE KEY:** (05)

Patricio Javier Orloff, P.A. Cervera Real Estate +1.305.726.8155 orloffpat@gmail.com

GROSS A/C AREA = 1150 SQ. FT. (10 DU'S)
BALCONY = 75 SQ. FT.

Patricio Javier Orloff, P.A. Cervera Real Estate +1.305.726.8155 orloffpat@gmail.com

GROSS A/C AREA = 750 SQ. FT. (40 DU'S)
BALCONY = 60 SQ. FT.

NORTH LINE KEY: (03)

**SOUTH LINE KEY:** (07)

Patricio Javier Orloff, P.A. Cervera Real Estate +1.305.726.8155 orloffpat@gmail.com

GROSS A/C AREA = 750 SQ. FT. (40 DU'S)
BALCONY = 60 SQ. FT.

**SOUTH LINE KEY:** (06 / 09 / 10 / 11)

Patricio Javier Orloff, P.A. Cervera Real Estate +1.305.726.8155 orloffpat@gmail.com

GROSS A/C AREA = 1092 SQ. FT. (40 DU'S)
BALCONY = 63 SQ. FT.