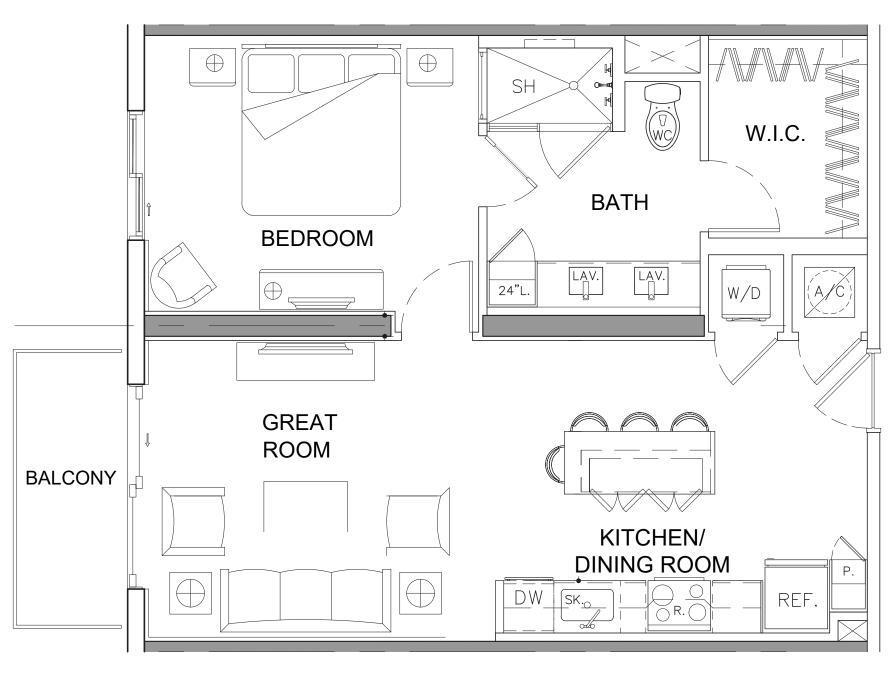

Patricio Javier Orloff, P.A. Cervera Real Estate +1.305.726.8155 orloffpat@gmail.com

GROSS A/C AREA = 750 SQ. FT. (40 DU'S)
BALCONY = 60 SQ. FT.

NORTH LINE KEY: (03)

**SOUTH LINE KEY:** (07)

Patricio Javier Orloff, P.A. Cervera Real Estate +1.305.726.8155 orloffpat@gmail.com