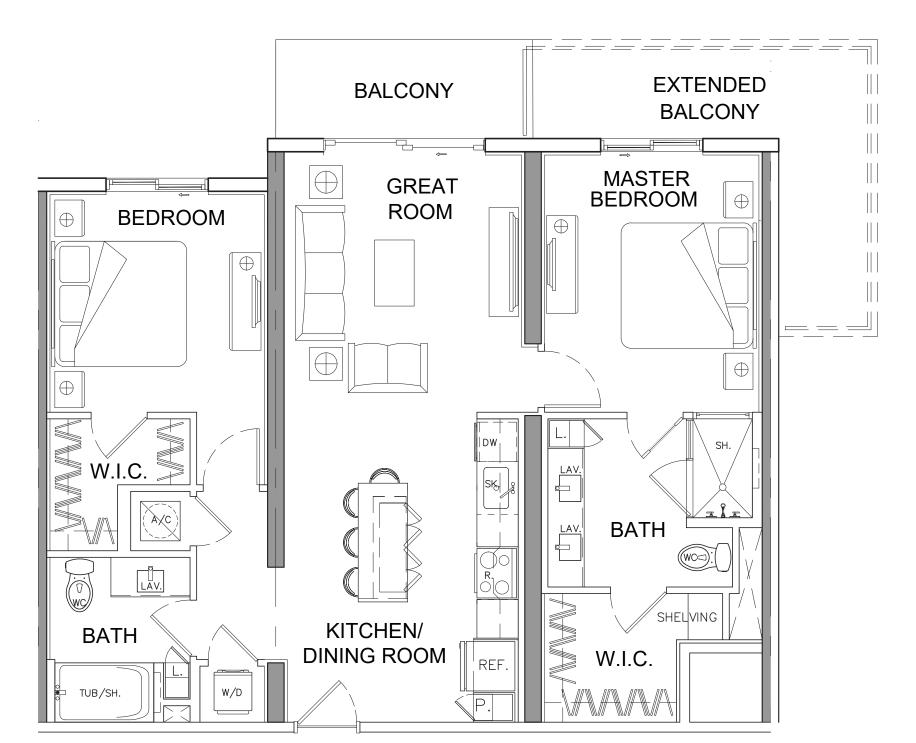

GROSS A/C AREA = 1071 SQ. FT. (60 DU'S)
BALCONY = 65 SQ. FT.

**SOUTH LINE KEY:** (05)

Patricio Javier Orloff, P.A. Cervera Real Estate +1.305.726.8155 orloffpat@gmail.com

GROSS A/C AREA = 1150 SQ. FT. (10 DU'S)
BALCONY = 75 SQ. FT.