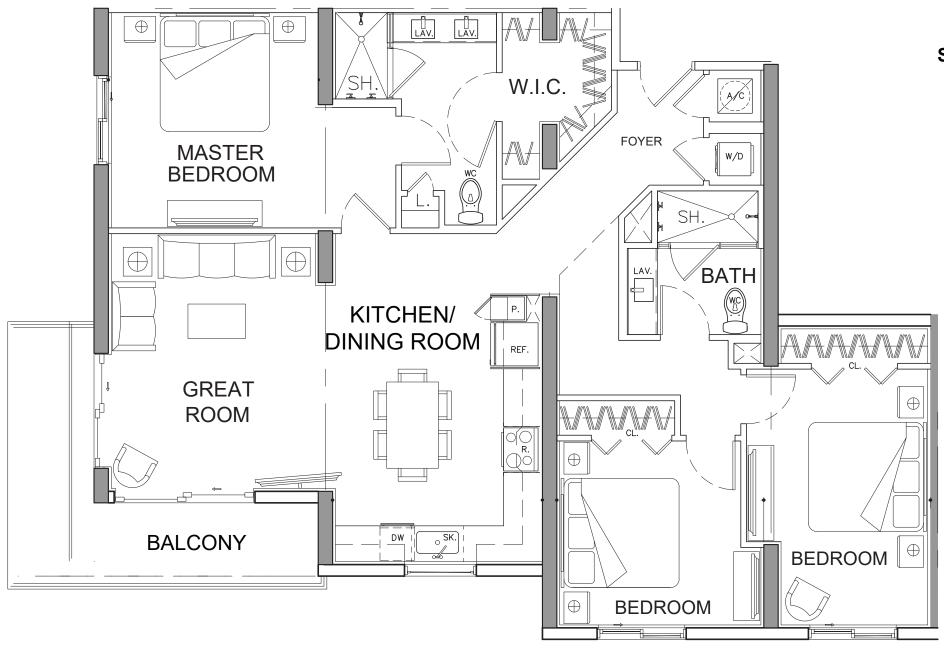

**SOUTH WEST LINE KEY:** (12)

Patricio Javier Orloff, P.A. Cervera Real Estate +1.305.726.8155 orloffpat@gmail.com

GROSS A/C AREA = 1447 SQ. FT. (19 DU'S)
BALCONY = 143 SQ. FT.

**NORTH WEST LINE KEY: (13)** 