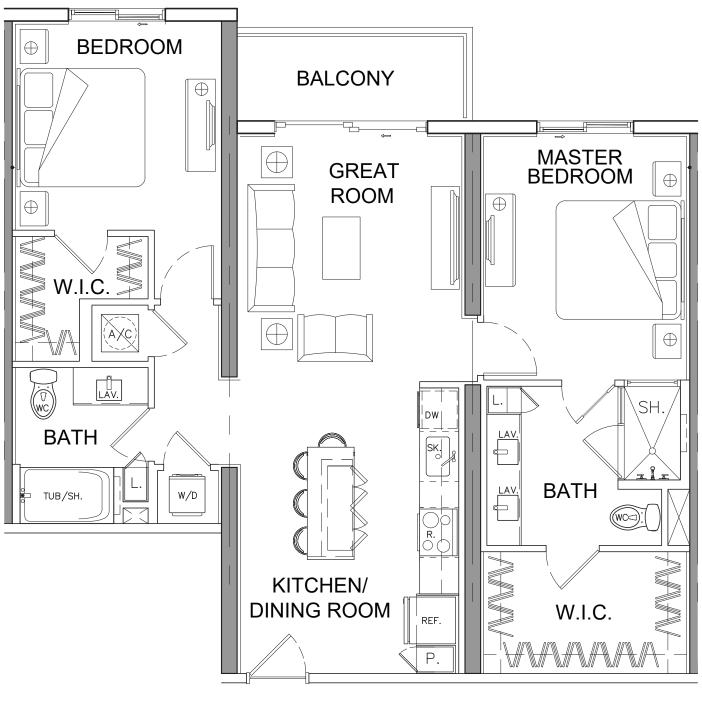

**SOUTH WEST LINE KEY:** (12)

Patricio Javier Orloff, P.A. Cervera Real Estate +1.305.726.8155 orloffpat@gmail.com

GROSS A/C AREA = 1447 SQ. FT. (19 DU'S)
BALCONY = 143 SQ. FT.

**NORTH WEST LINE KEY: (13)** 

Patricio Javier Orloff, P.A. Cervera Real Estate +1.305.726.8155 orloffpat@gmail.com

(2 BD/2 BTH) (20 DU'S) GROSS A/C AREA = 1237 SQ. FT. BALCONY = 143 SQ. FT.

NORTH LINE KEY: (02)

**SOUTH LINE KEY:** (08)