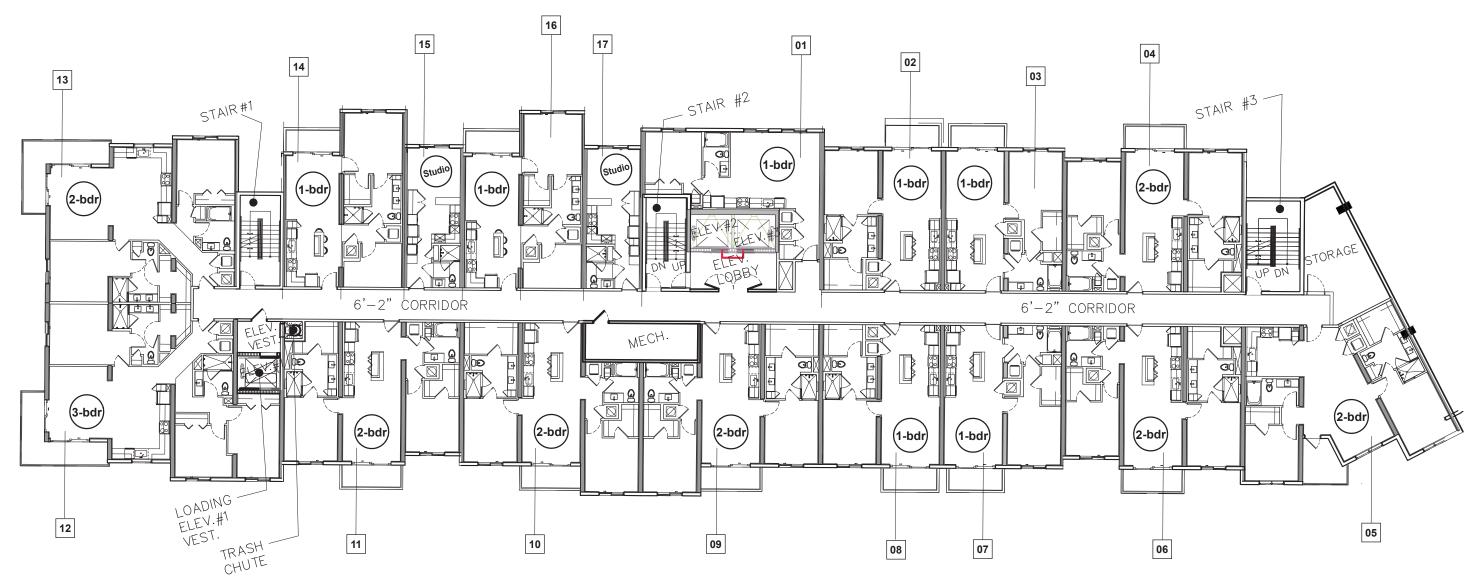

**NORTH LINE KEY:** (01)

Patricio Javier Orloff, P.A. Cervera Real Estate +1.305.726.8155 orloffpat@gmail.com

GROSS A/C AREA = 724 SQ. FT. (20 DU'S)

**NORTH LINE KEY:** (04)

Patricio Javier Orloff, P.A. Cervera Real Estate +1.305.726.8155 orloffpat@gmail.com

GROSS A/C AREA = 1071 SQ. FT. (60 DU'S)
BALCONY = 65 SQ. FT.

**SOUTH LINE KEY:** (05)

Patricio Javier Orloff, P.A. Cervera Real Estate +1.305.726.8155 orloffpat@gmail.com

GROSS A/C AREA = 1150 SQ. FT. (10 DU'S)
BALCONY = 75 SQ. FT.

**SOUTH WEST LINE KEY:** (12)

Patricio Javier Orloff, P.A. Cervera Real Estate +1.305.726.8155 orloffpat@gmail.com

GROSS A/C AREA = 1447 SQ. FT. (19 DU'S)
BALCONY = 143 SQ. FT.

**NORTH WEST LINE KEY: (13)** 

Patricio Javier Orloff, P.A. Cervera Real Estate +1.305.726.8155 orloffpat@gmail.com

(2 BD/2 BTH) (20 DU'S) GROSS A/C AREA = 1237 SQ. FT. BALCONY = 143 SQ. FT.

NORTH LINE KEY: (02)

**SOUTH LINE KEY:** (08)

Patricio Javier Orloff, P.A. Cervera Real Estate +1.305.726.8155 orloffpat@gmail.com

GROSS A/C AREA = 750 SQ. FT. (40 DU'S)
BALCONY = 60 SQ. FT.

NORTH LINE KEY: (03)

**SOUTH LINE KEY:** (07)

Patricio Javier Orloff, P.A. Cervera Real Estate +1.305.726.8155 orloffpat@gmail.com

GROSS A/C AREA = 750 SQ. FT. (40 DU'S)
BALCONY = 60 SQ. FT.

**SOUTH LINE KEY:** (06 / 09 / 10 / 11)

Patricio Javier Orloff, P.A. Cervera Real Estate +1.305.726.8155 orloffpat@gmail.com

GROSS A/C AREA = 1092 SQ. FT. (40 DU'S)
BALCONY = 63 SQ. FT.

**NORTH LINE KEY:** (14 / 16)

Patricio Javier Orloff, P.A. Cervera Real Estate +1.305.726.8155 orloffpat@gmail.com

GROSS A/C AREA = 827 SQ. FT. (40 DU'S)
BALCONY = 58 SQ. FT.

**NORTH LINE KEY:** (15 / 17)

Patricio Javier Orloff, P.A. Cervera Real Estate +1.305.726.8155 orloffpat@gmail.com

 STUDIO
 (0 BD/1 BTH)

 GROSS A/C AREA = 360 SQ. FT.
 (40 DU'S)

Patricio Javier Orloff, P.A. Cervera Real Estate +1.305.726.8155 orloffpat@gmail.com