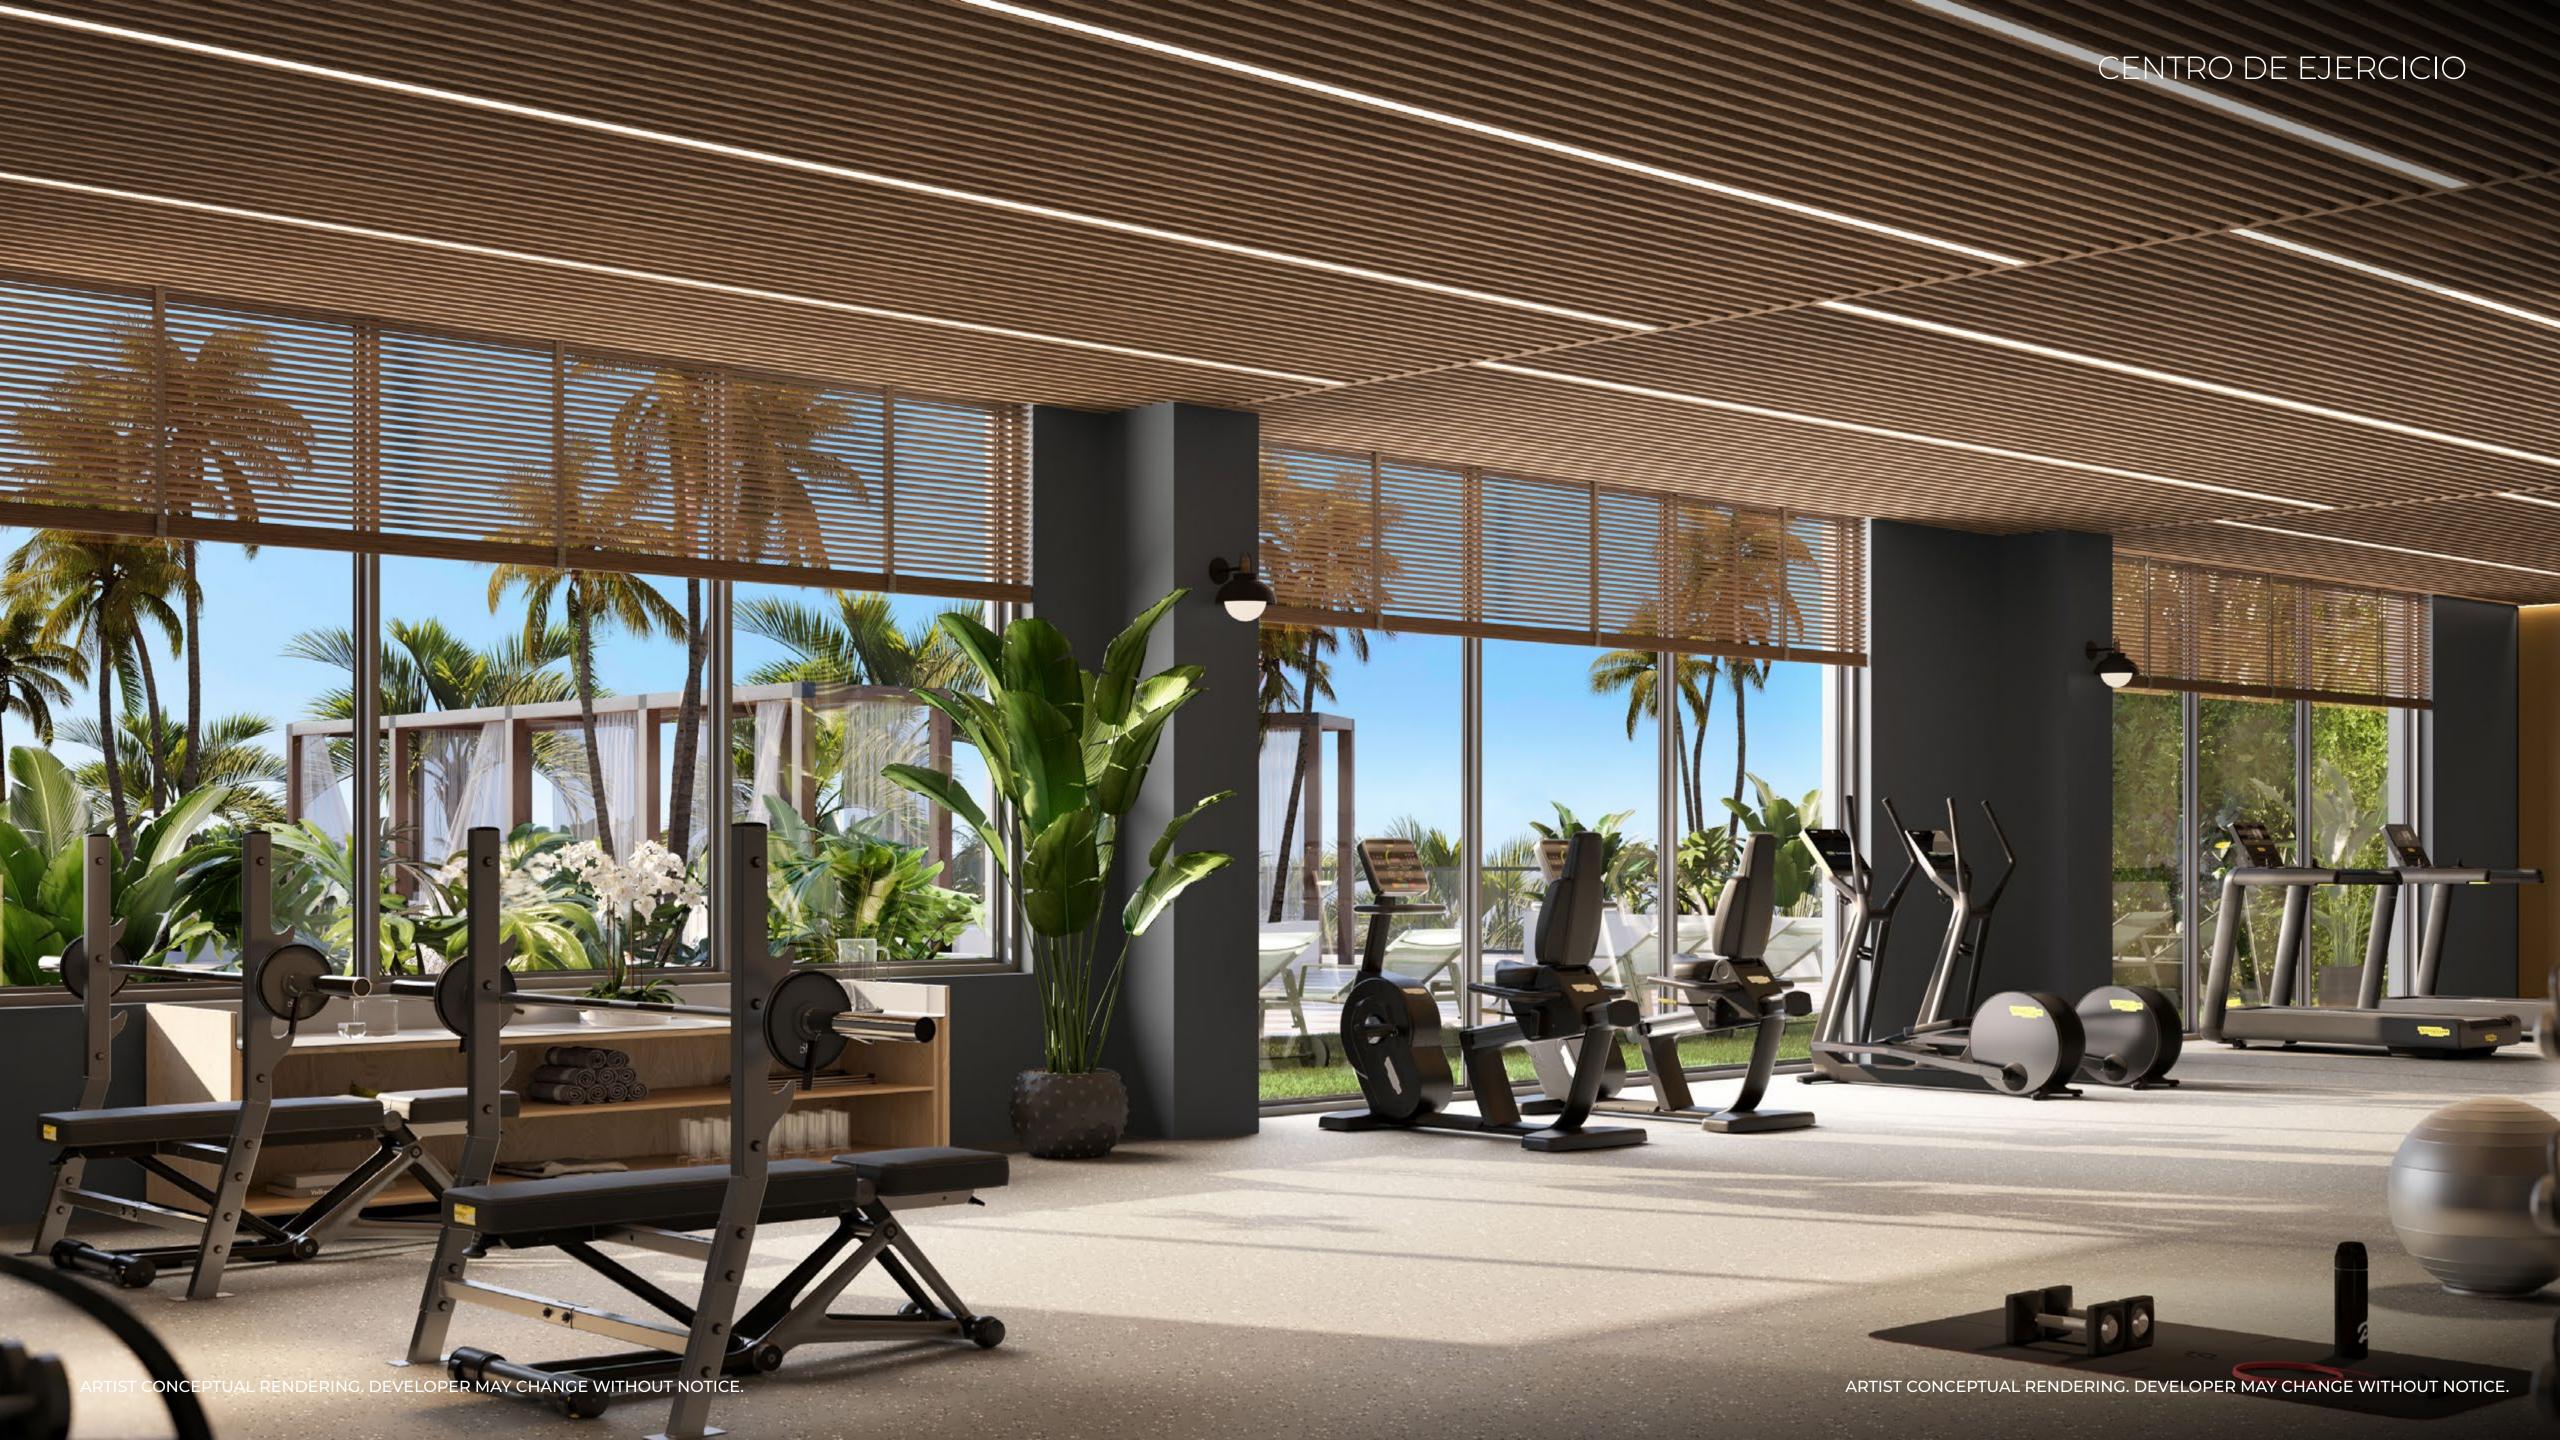

#### **AMENIDADES**

- Vestíbulo de doble altura con ventanas de piso a techo
- Recepción
- Acceso seguro las 24 horas al edificio, comodidades, garaje y áreas residenciales privadas
- Piscina estilo resort con lujosas cabañas y asientos
- Cocina de verano al aire libre con bar y área de eventos en la plataforma de la piscina
- Salón para residentes en el nivel de la piscina con asientos interiores y exteriores para eventos privados de los residentes
- Centro de ejercicio de última generación completamente equipado con Technogym y vista a la zona de la piscina
- Jacuzzi de bienestar y piscinas de agua fría tipo ártico
- Edificio inteligente con tecnología avanzada y acceso a internet de alta velocidad a través de fibra óptica
- · WiFi en todas las áreas comunes.