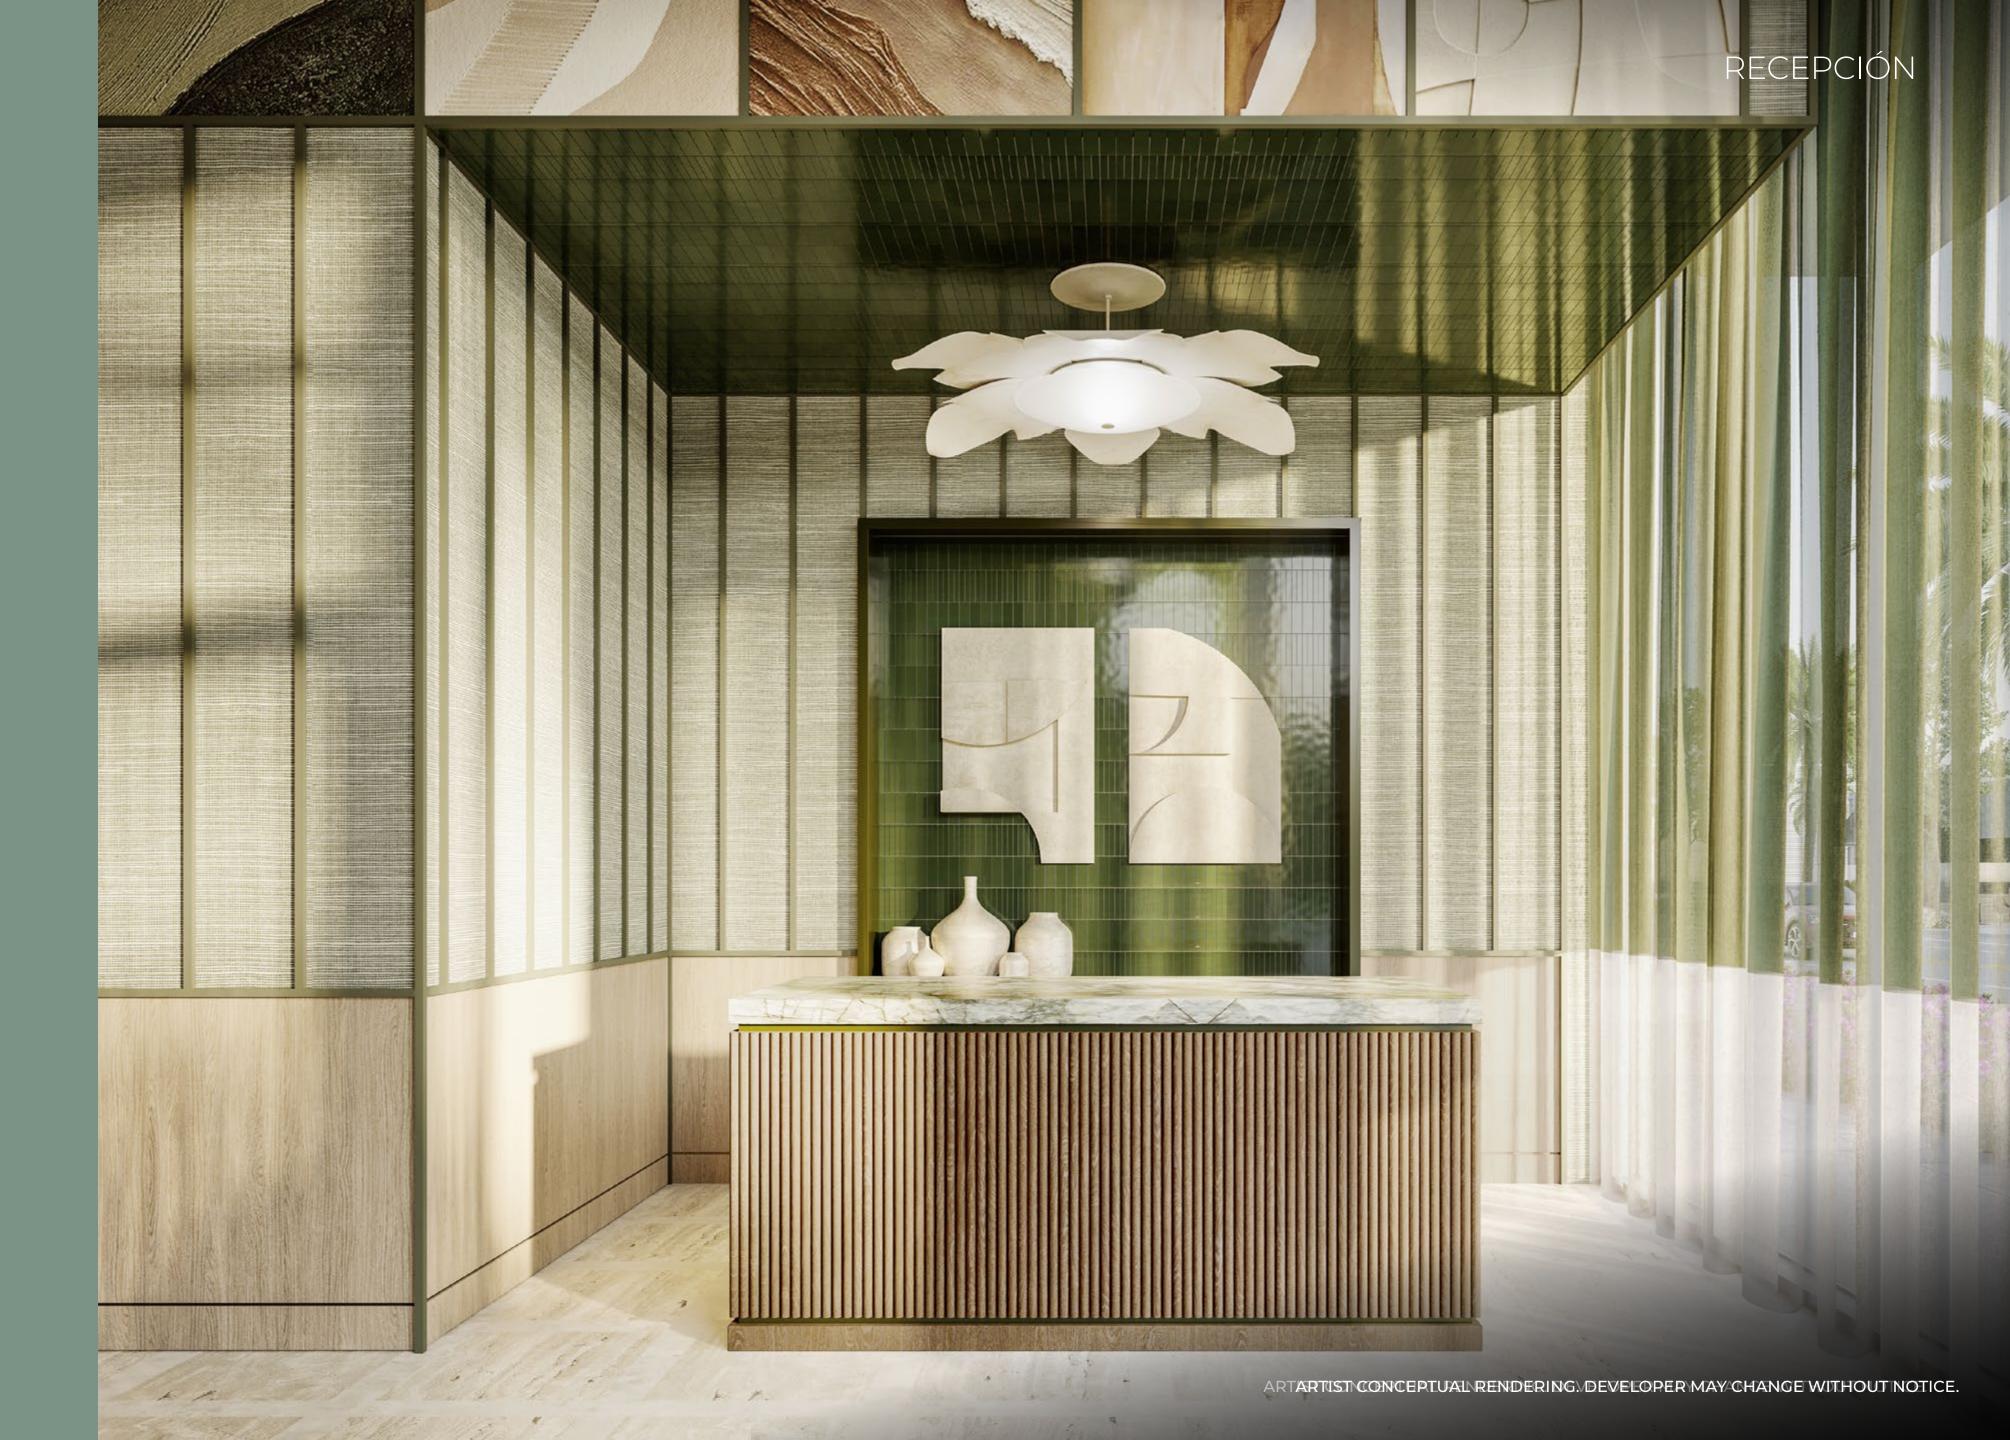

#### **AMENIDADES**

- Vestíbulo de doble altura con ventanas de piso a techo
- Recepción
- Acceso seguro las 24 horas al edificio, comodidades, garaje y áreas residenciales privadas
- Piscina estilo resort con lujosas cabañas y asientos
- Cocina de verano al aire libre con bar y área de eventos en la plataforma de la piscina
- Salón para residentes en el nivel de la piscina con asientos interiores y exteriores para eventos privados de los residentes
- Centro de ejercicio de última generación completamente equipado con Technogym y vista a la zona de la piscina
- Jacuzzi de bienestar y piscinas de agua fría tipo ártico
- Edificio inteligente con tecnología avanzada y acceso a internet de alta velocidad a través de fibra óptica
- · WiFi en todas las áreas comunes.