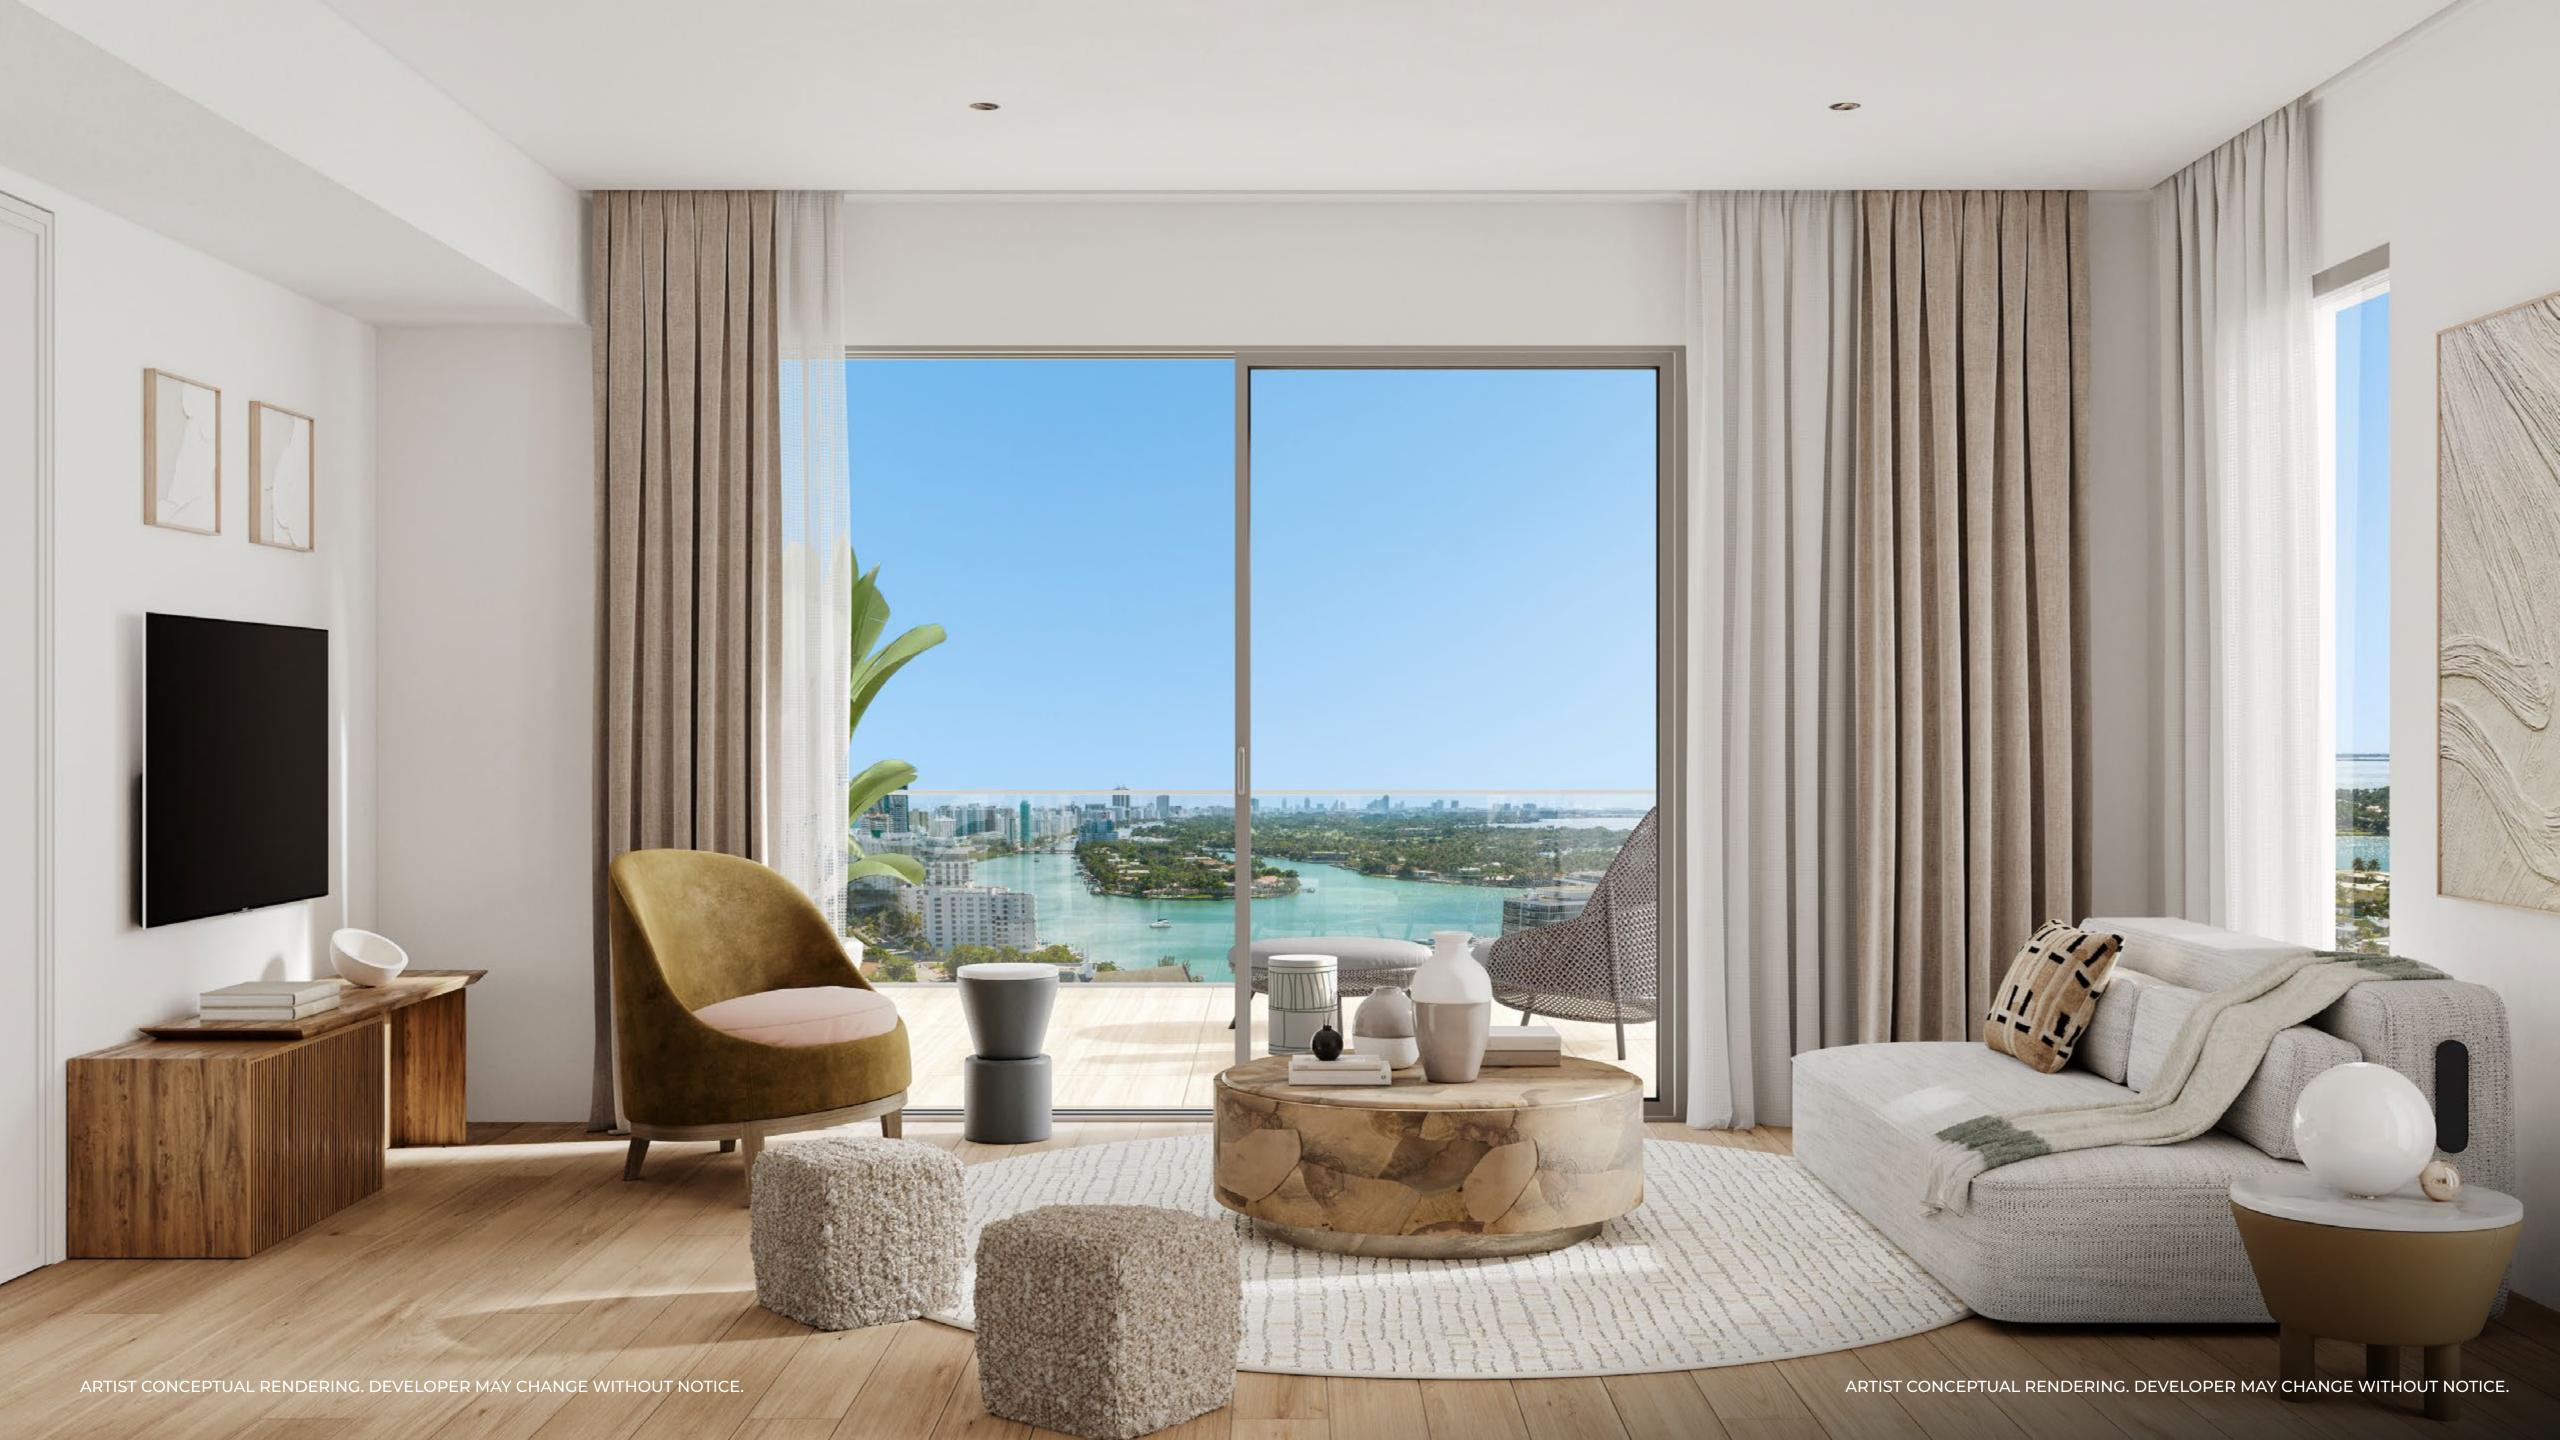

#### CARACTERÍSTICAS RESIDENCIALES

- · Residencias de lujo en la playa con diseños modernos y espacios abiertos
- Todas las residencias están completamente acabadas y amuebladas por el galardonado Studio Ramirez
- · Vistas panorámicas al océano y a la bahía en unidades selectas
- · Balcones privados para disfrutar al aire libre desde tu hogar
- · Techos lujosos de 9-10 pies de altura que brindan amplitud y luz a tu residencia
- · Puertas corredizas de vidrio de piso a techo con cristal resistente a impactos
- · Edificio inteligente con tecnología avanzada
- · Las residencias están preinstaladas para internet de alta velocidad y Wi-Fi
- · Sistema de aire acondicionado central y calefacción eficiente en energía
- · Lavadora y secadora convenientemente apiladas incluidas
- · Armarios espaciosos para tu guardarropa de playa chic