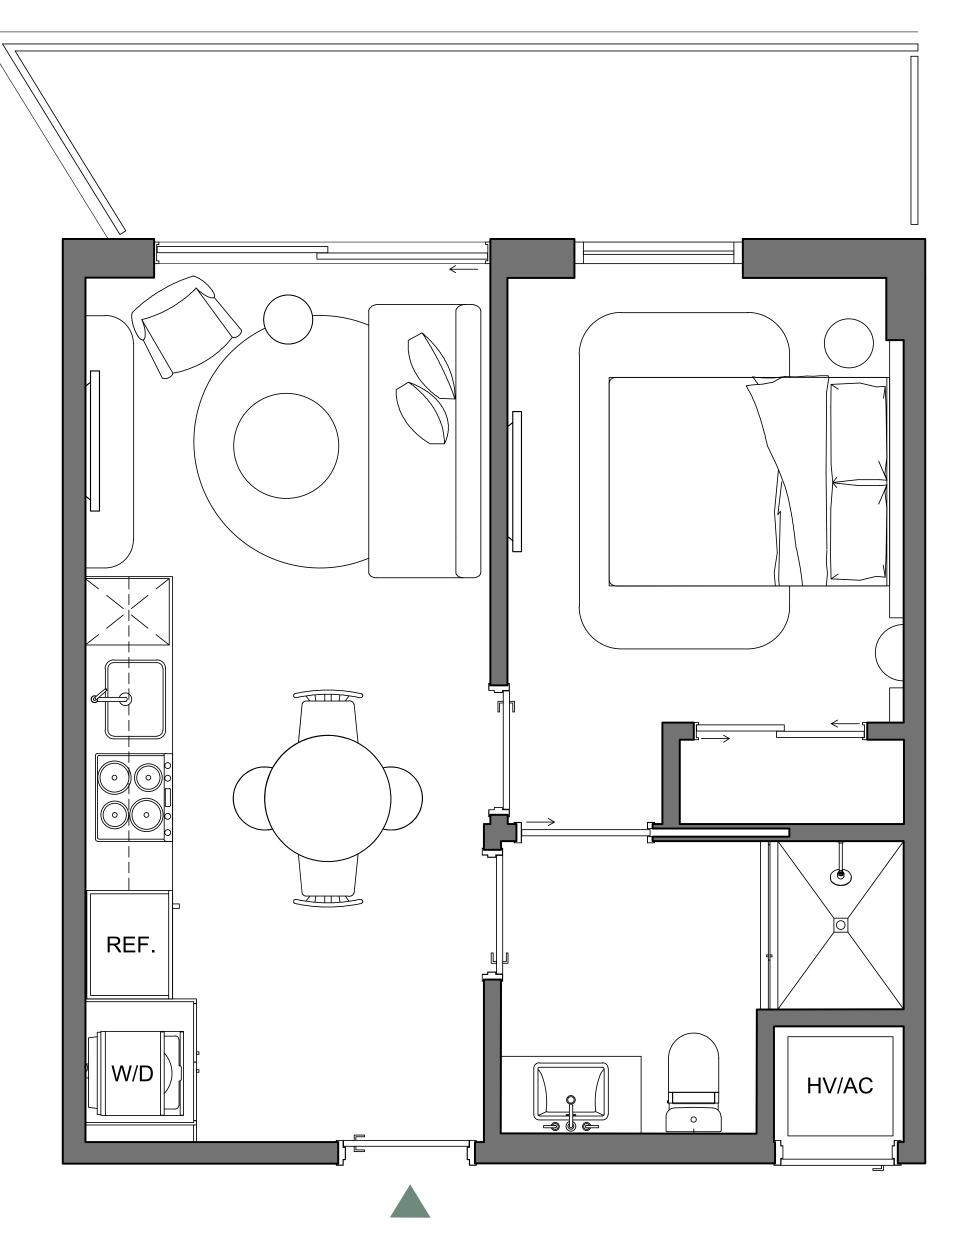

#### **MIX RESIDENCIAL**

**1 Habitación** 405-573 SF | 38 - 53 M<sup>2</sup>

**2 Habitación** 620-889 SF | 58 - 83 M<sup>2</sup>

**Penthouses** 414-1342 SF | 38 - 125 M<sup>2</sup>

#### CARACTERÍSTICAS RESIDENCIALES

- · Residencias de lujo en la playa con diseños modernos y espacios abiertos
- Todas las residencias están completamente acabadas y amuebladas por el galardonado Studio Ramirez
- · Vistas panorámicas al océano y a la bahía en unidades selectas
- · Balcones privados para disfrutar al aire libre desde tu hogar
- · Techos lujosos de 9-10 pies de altura que brindan amplitud y luz a tu residencia
- · Puertas corredizas de vidrio de piso a techo con cristal resistente a impactos
- · Edificio inteligente con tecnología avanzada
- · Las residencias están preinstaladas para internet de alta velocidad y Wi-Fi
- · Sistema de aire acondicionado central y calefacción eficiente en energía
- · Lavadora y secadora convenientemente apiladas incluidas
- · Armarios espaciosos para tu guardarropa de playa chic