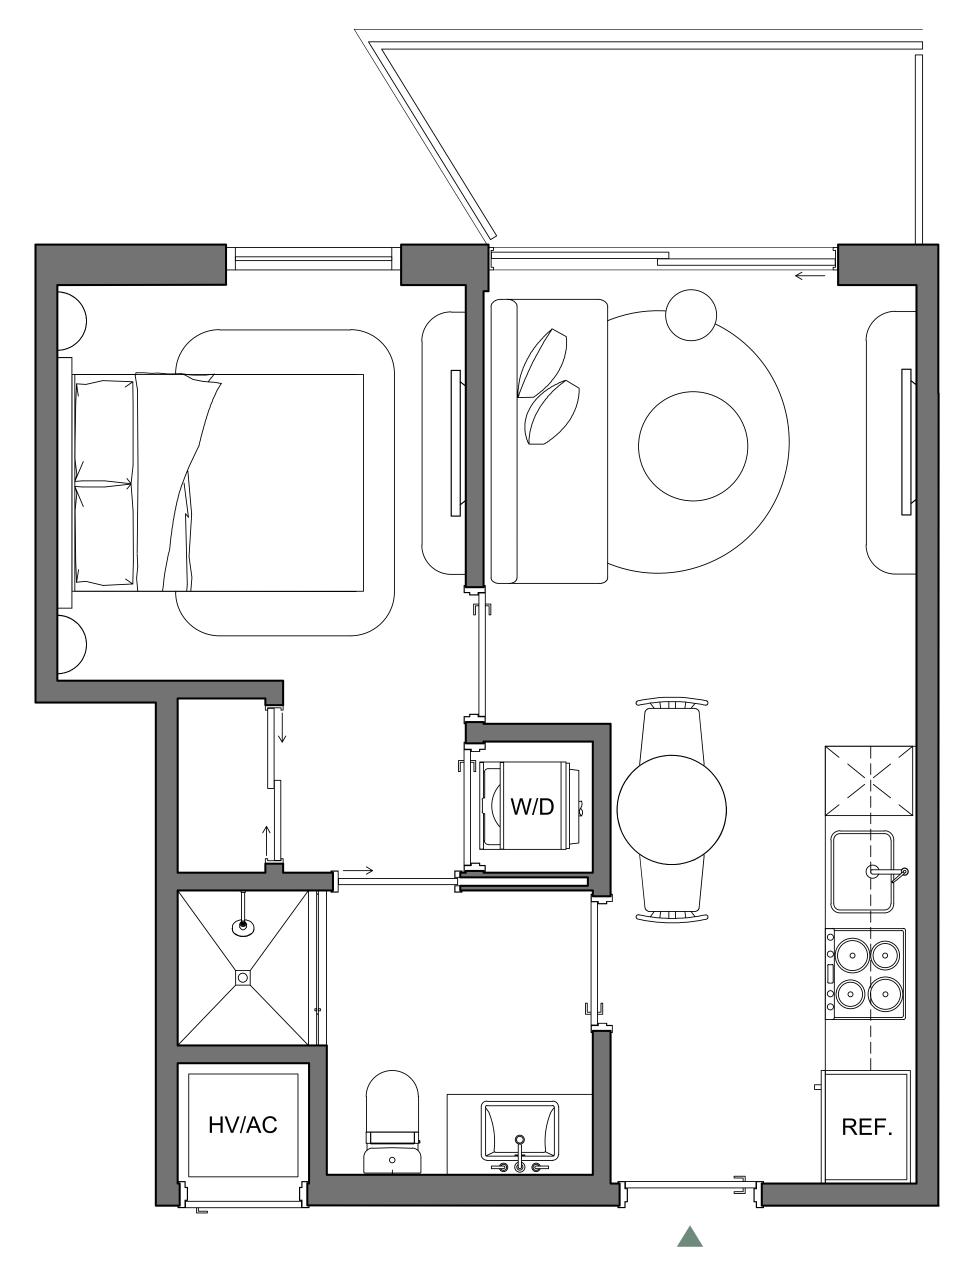

#### DOS DORMITORIOS / UN BAÑO

620 SQFT | 58 M2 INTERIOR 149 SQFT | 14 M2 EXTERIOR 769 SQFT | 71 M2 **TOTAL** 

Palma Miami Beach (the "Condominium") is being developed, offered and sold by Palma Miami Beach, LLC, a Florida limited liability company (the "Developer") and not by Lefferts Investments LLC or its other affiliates ("Lefferts"). The Developer is a separate legal entity from Lefferts and you agree to look solely to the Developer (and not to Lefferts) with respect to any and all matters relating to the marketing and/or development of the Condominium units to residents of any jurisdiction where prohibited by law, and your eligibility for purchase will depend upon your state of residency. EQUAL HOUSING This offering is made only by the prospectus for the condominium and no statement should be relied upon if not made in the prospectus.