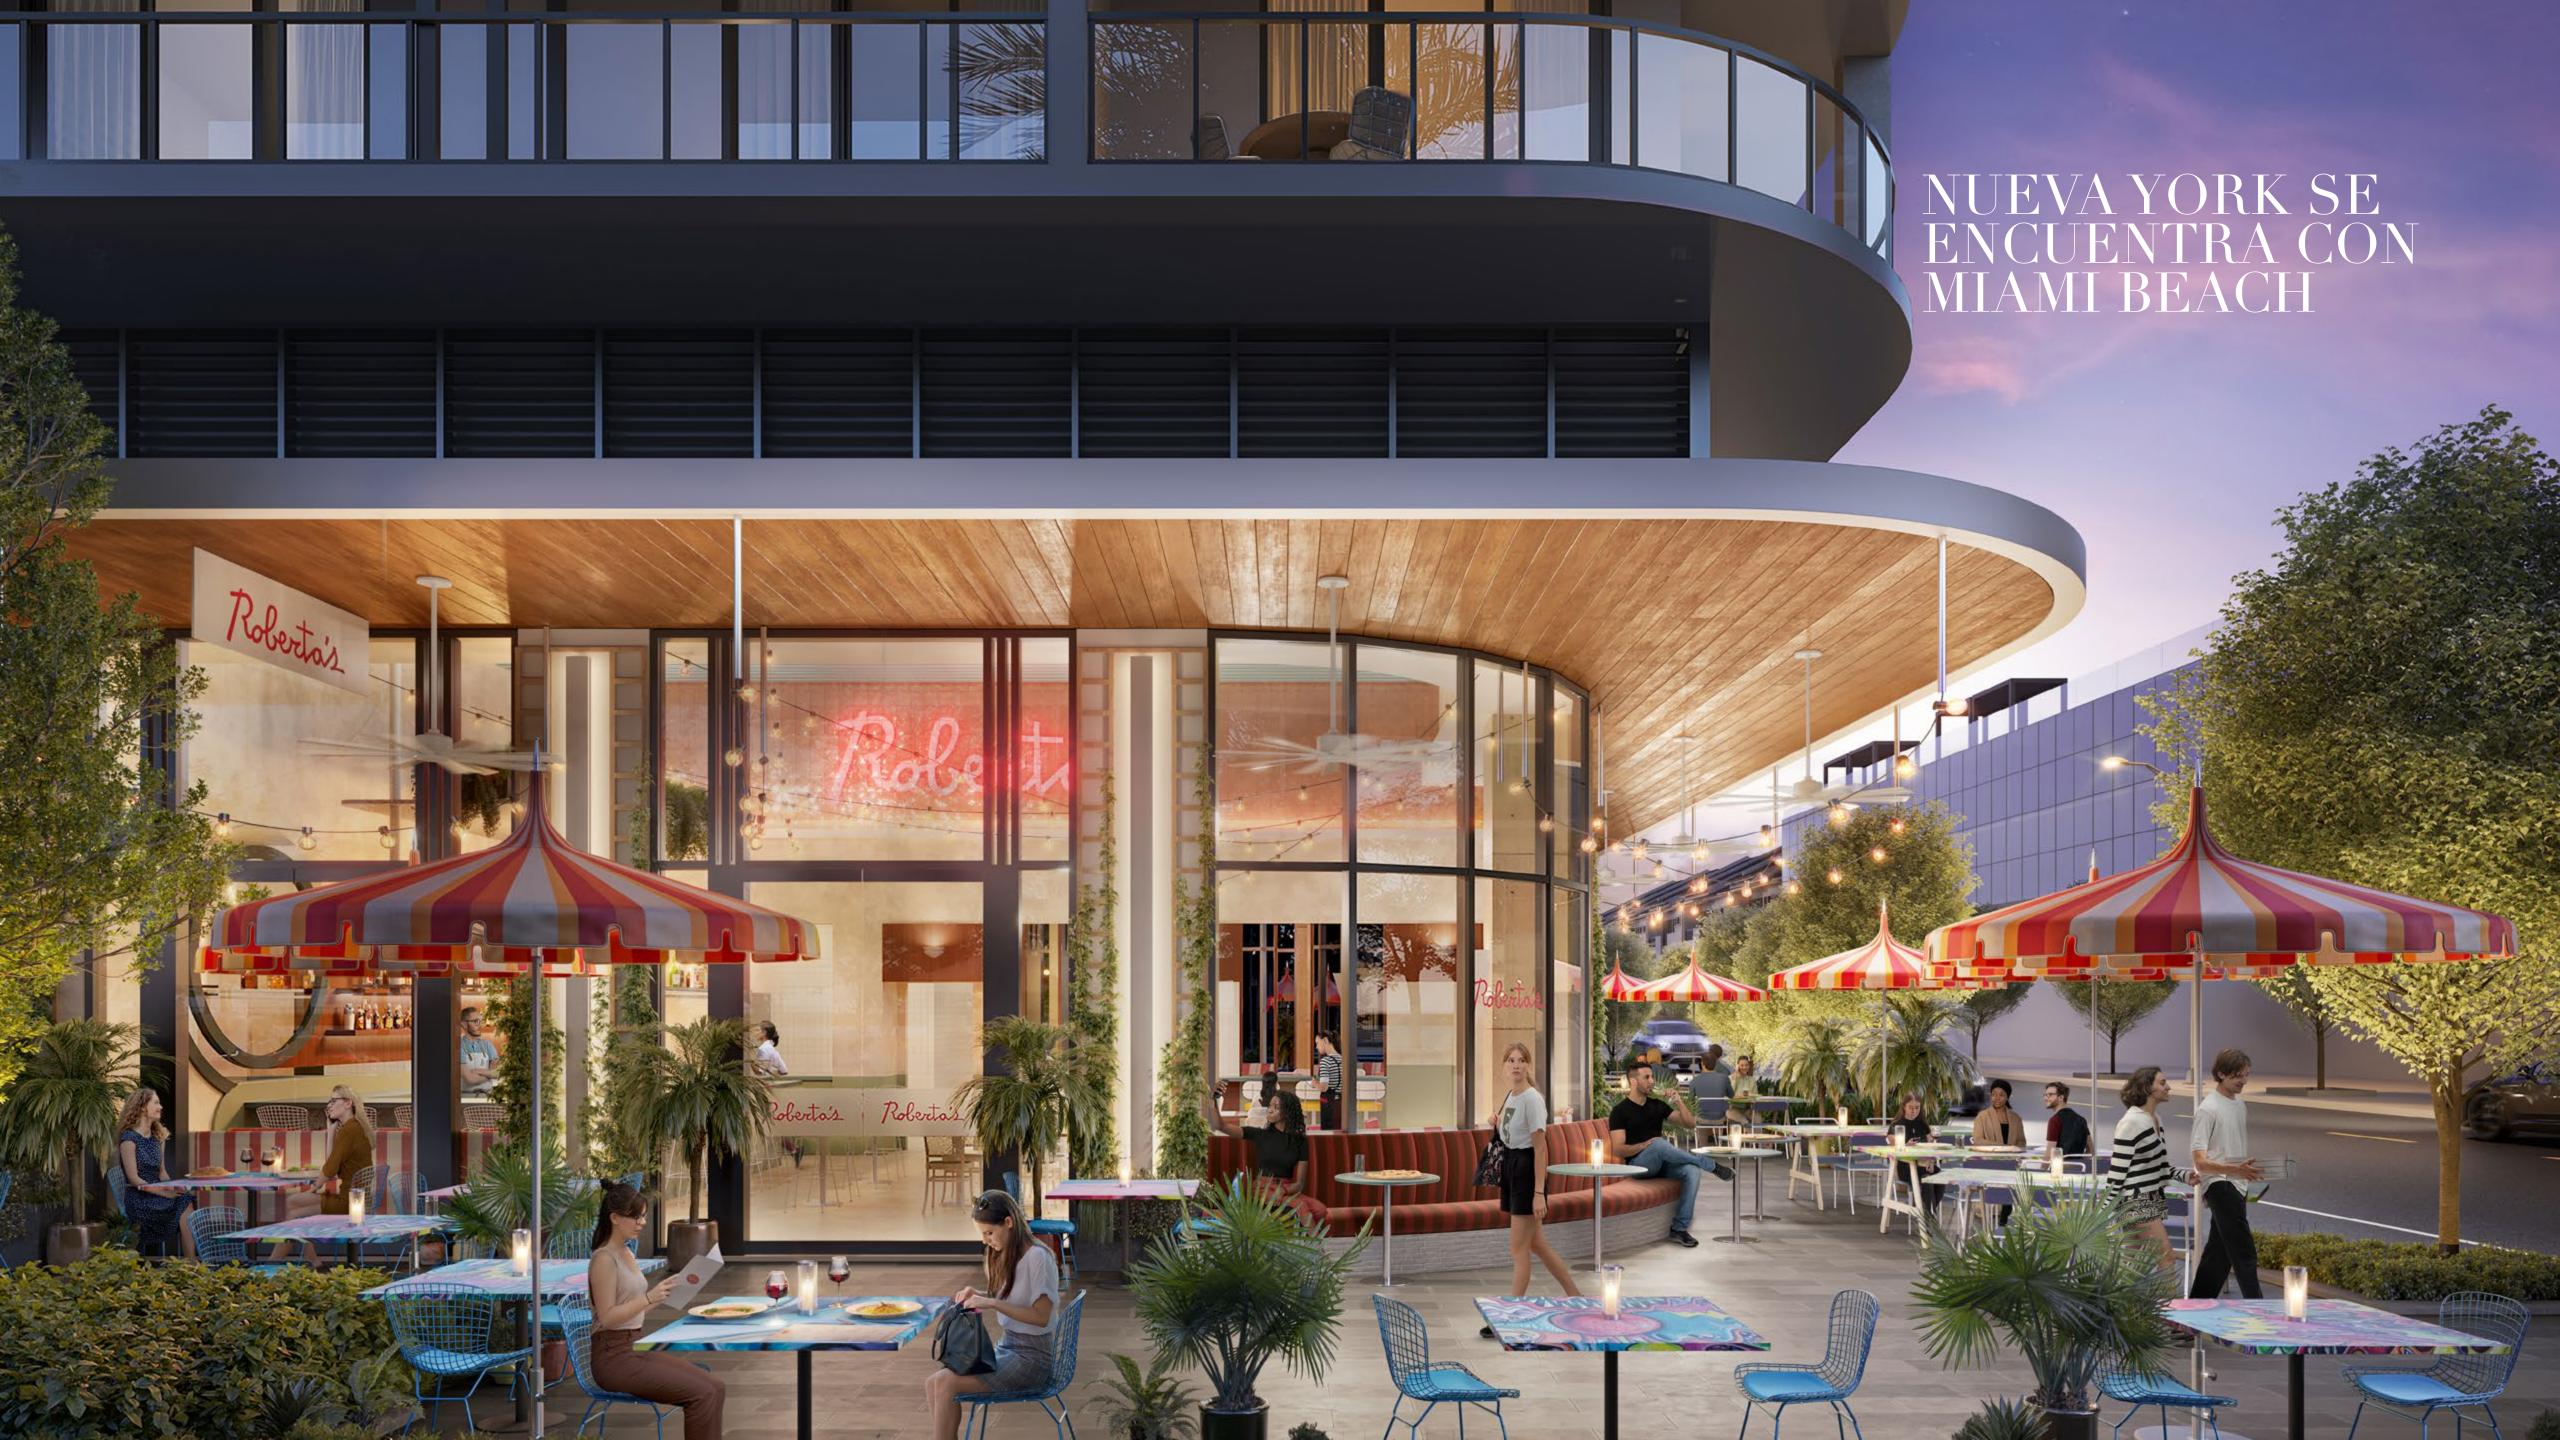

#### FAMOSO CHEF DE NUEVA YORK ABRE AL LADO

LA POPULAR PIZZERÍA ROBERTA'S
DE NUEVA YORK ANUNCIA UNA
UBICACIÓN PERMANENTE EN MIAMI
- EATER/MIAMI

ROBERTA'S HARÁ SU ESPERADO REGRESO A MIAMI

LA ICÓNICA PIZZERÍA ROBERTA'S
DE NUEVA YORK ESTÁ LISTA PARA
REGRESAR A MIAMI CON UNA
UBICACIÓN PERMANENTE
EN 72 PARK
- PROFILE MIAMI

LA ICÓNICA PIZZERÍA ROBERTA'S
DE NUEVA YORK ESTÁ PREPARADA
PARA ELEVAR LA EXPERIENCIA
GASTRONÓMICA EN MIAMI BEACH
EN 72 PARK
- FLORIDA YIMBY