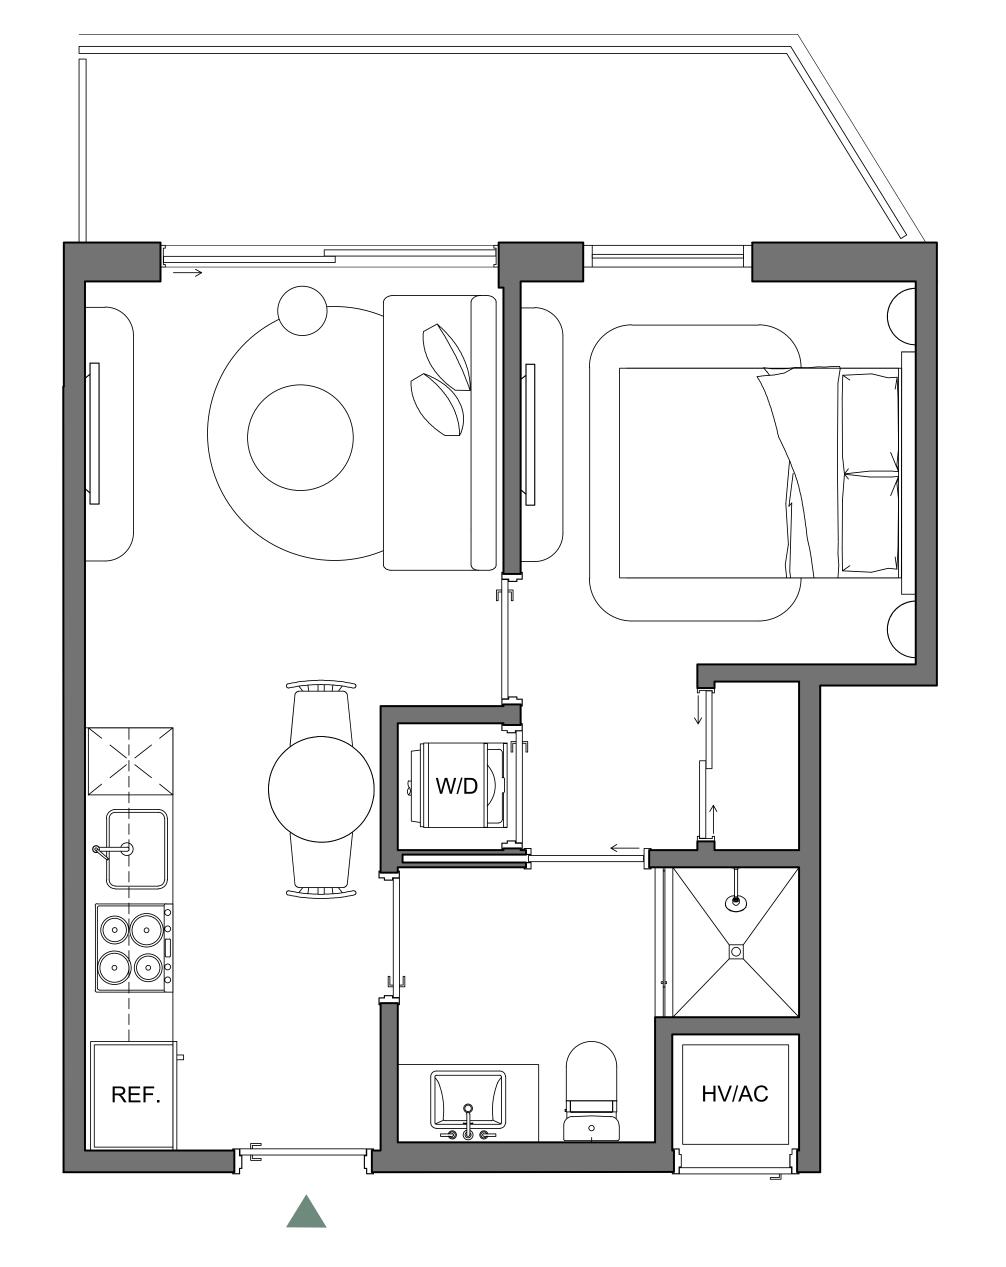

#### **DOS DORMITORIOS / DOS BAÑOS**

843 SQFT | 78 M2 INTERIOR 243 SQFT | 23 M2 EXTERIOR 1,086 SQFT | 101 M2 TOTAL

Palma Miami Beach (the "Condominium") is being developed, offered and sold by Palma Miami Beach, LLC, a Florida limited liability company (the "Developer") and not by Lefferts Investments LLC or its other affiliates ("Lefferts"). The Developer and not by Lefferts and you agree to look solely to the Developer (and not to Lefferts) with respect to any and all matters relating to the marketing and/or development of the Condominium units to residents of any jurisdiction where prohibited by law, and your eligibility for purchase will depend upon your state of residency. EQUAL HOUSING This offering is made only by the prospectus for the condominium and no statement should be relied upon if not made in the prospectus.