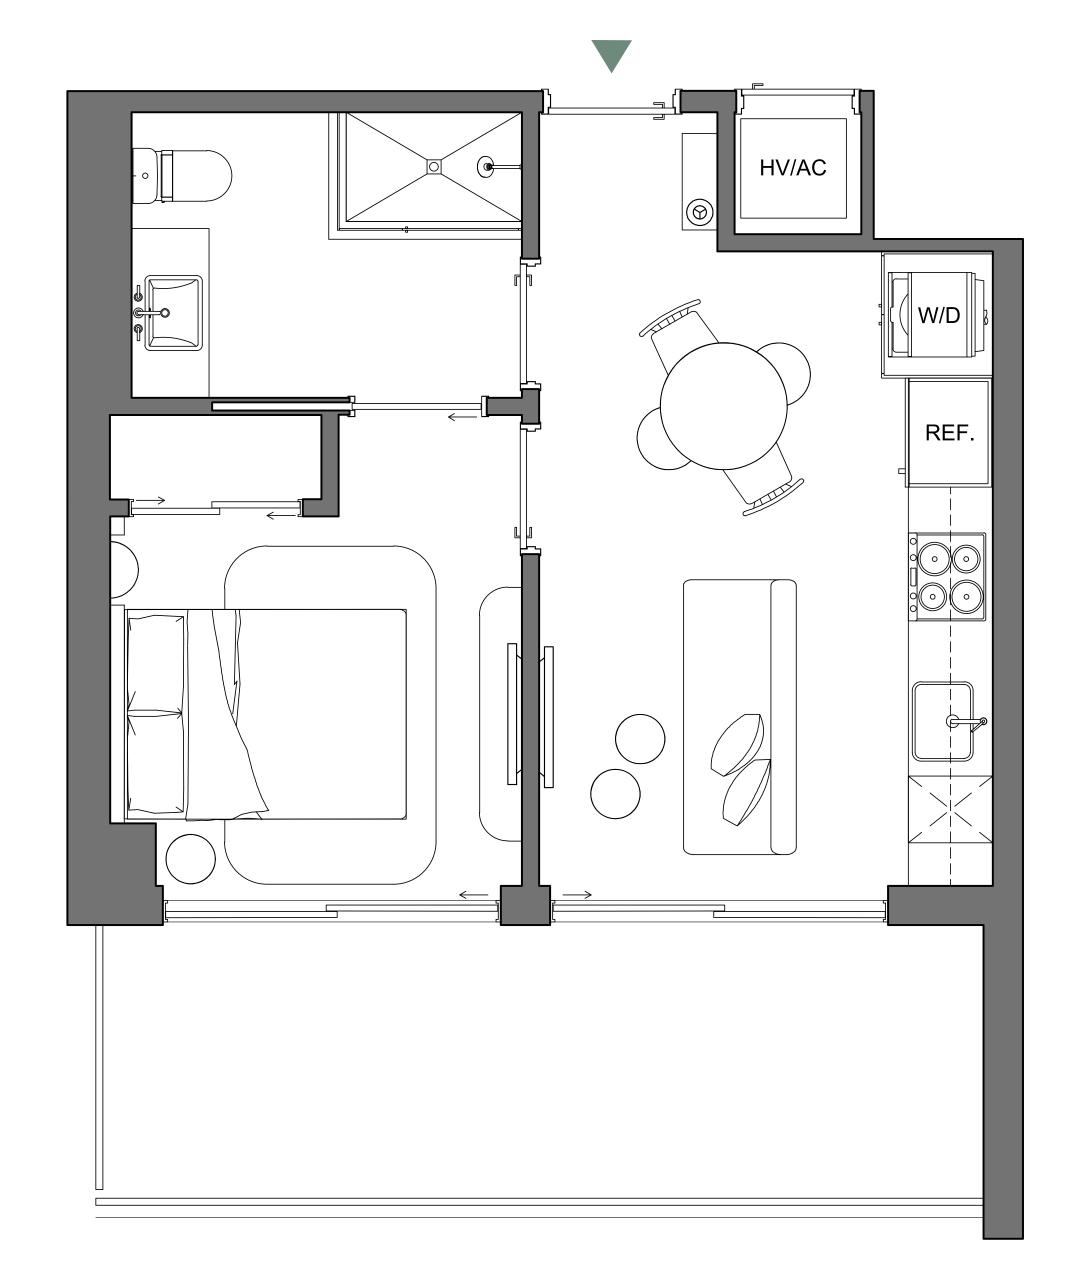

#### **DOS DORMITORIOS / DOS BAÑOS**

843 SQFT | 78 M2 INTERIOR 243 SQFT | 23 M2 EXTERIOR 1,086 SQFT | 101 M2 TOTAL

Palma Miami Beach (the "Condominium") is being developed, offered and sold by Palma Miami Beach, LLC, a Florida limited liability company (the "Developer") and not by Lefferts Investments LLC or its other affiliates ("Lefferts"). The Developer and not by Lefferts and you agree to look solely to the Developer (and not to Lefferts) with respect to any and all matters relating to the marketing and/or development of the Condominium units to residents of any jurisdiction where prohibited by law, and your eligibility for purchase will depend upon your state of residency. EQUAL HOUSING This offering is made only by the prospectus for the condominium and no statement should be relied upon if not made in the prospectus.