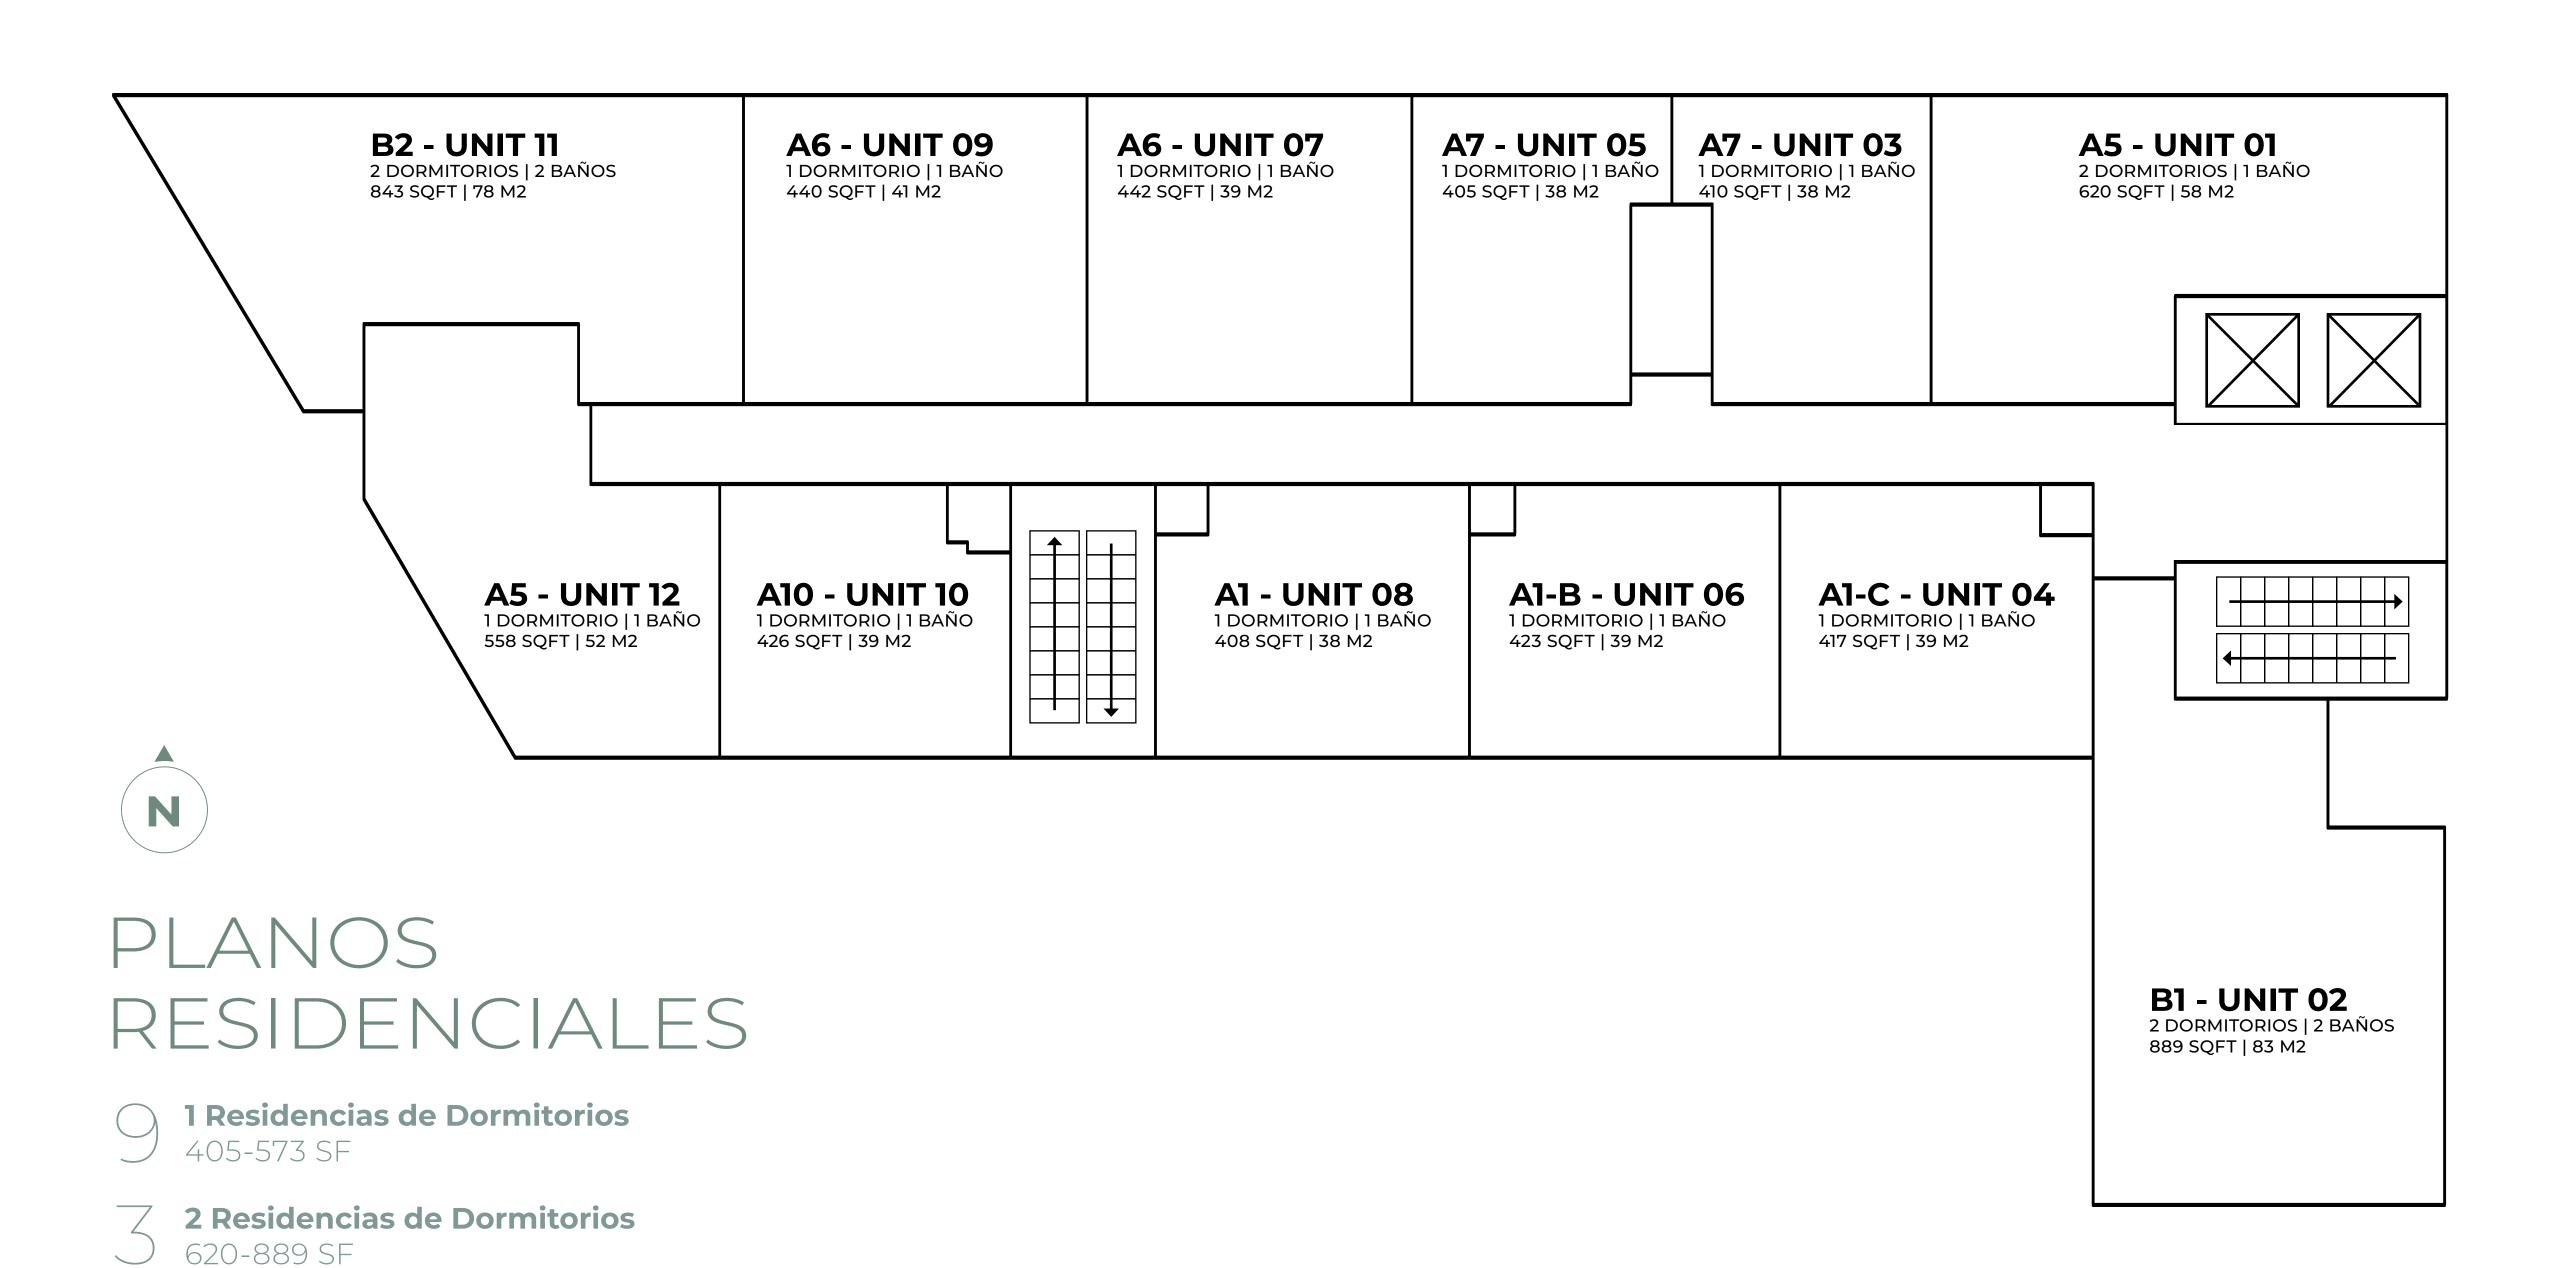

#### **MIX RESIDENCIAL**

**1 Habitación** 405-573 SF | 38 - 53 M<sup>2</sup>

**2 Habitación** 620-889 SF | 58 - 83 M<sup>2</sup>

**Penthouses** 414-1342 SF | 38 - 125 M<sup>2</sup>