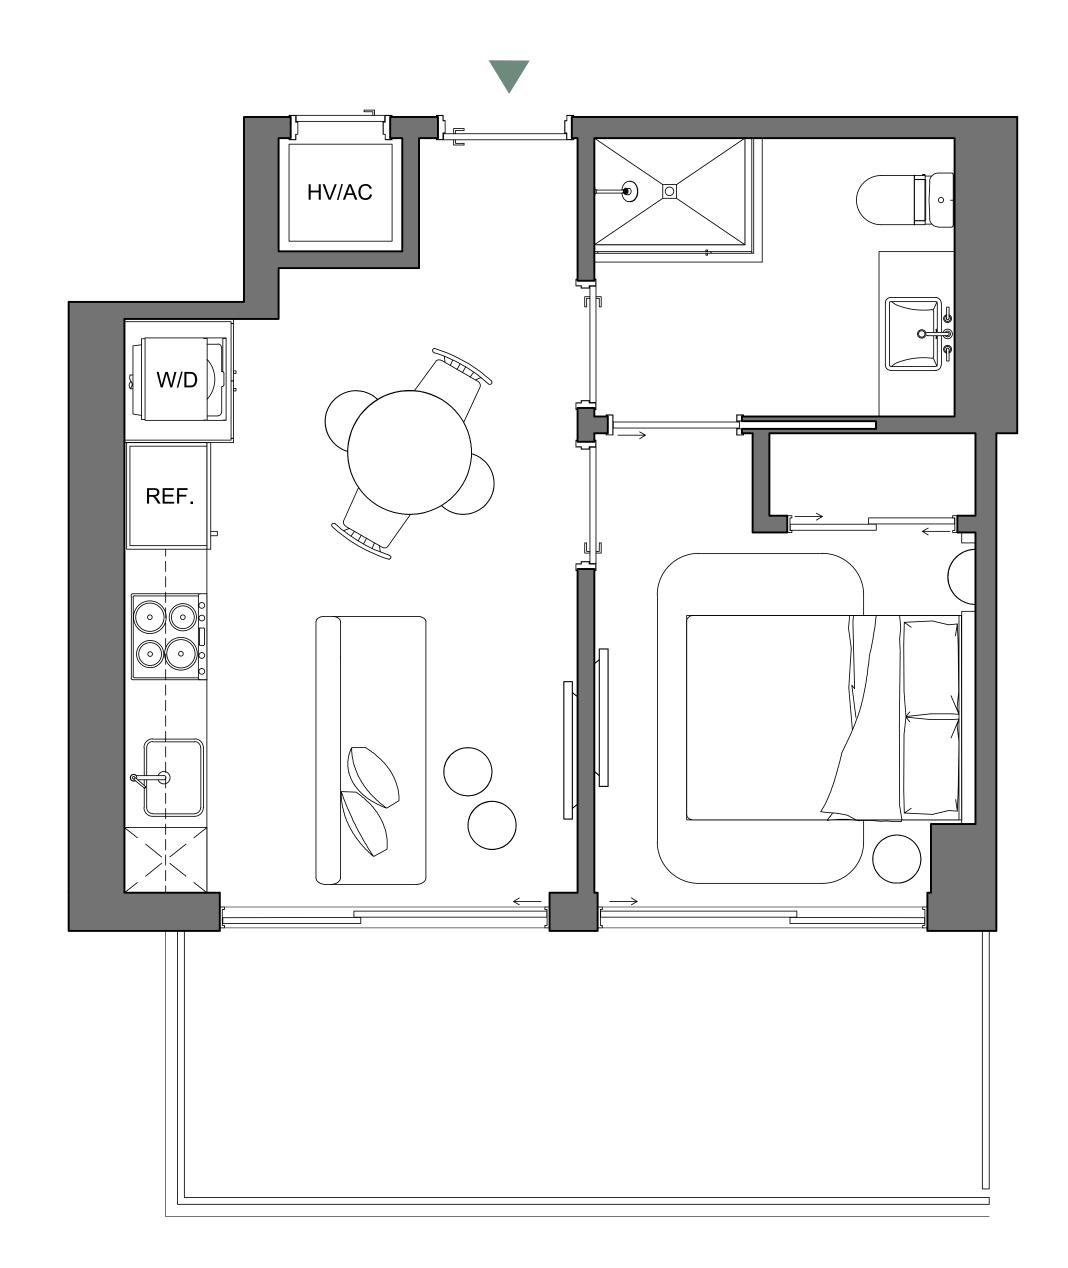

#### DOS DORMITORIOS / DOS BAÑOS

889 SQFT | 83 M2 INTERIOR 291 SQFT | 27 M2 EXTERIOR 1,180 SQFT | 110 M2 **TOTAL** 

Palma Miami Beach (the "Condominium") is being developed, offered and sold by Palma Miami Beach, LLC, a Florida limited liability company (the "Developer") and not by Lefferts Investments LLC or its other affiliates ("Lefferts"). The Developer is a separate legal entity from Lefferts and you agree to look solely to the Developer (and not to Lefferts) with respect to any and all matters relating to the marketing and/or development of the Condominium units to residency. EQUAL HOUSING This offering is made only by the prospectus for the condominium and no statement should be relied upon if not made in the prospectus.