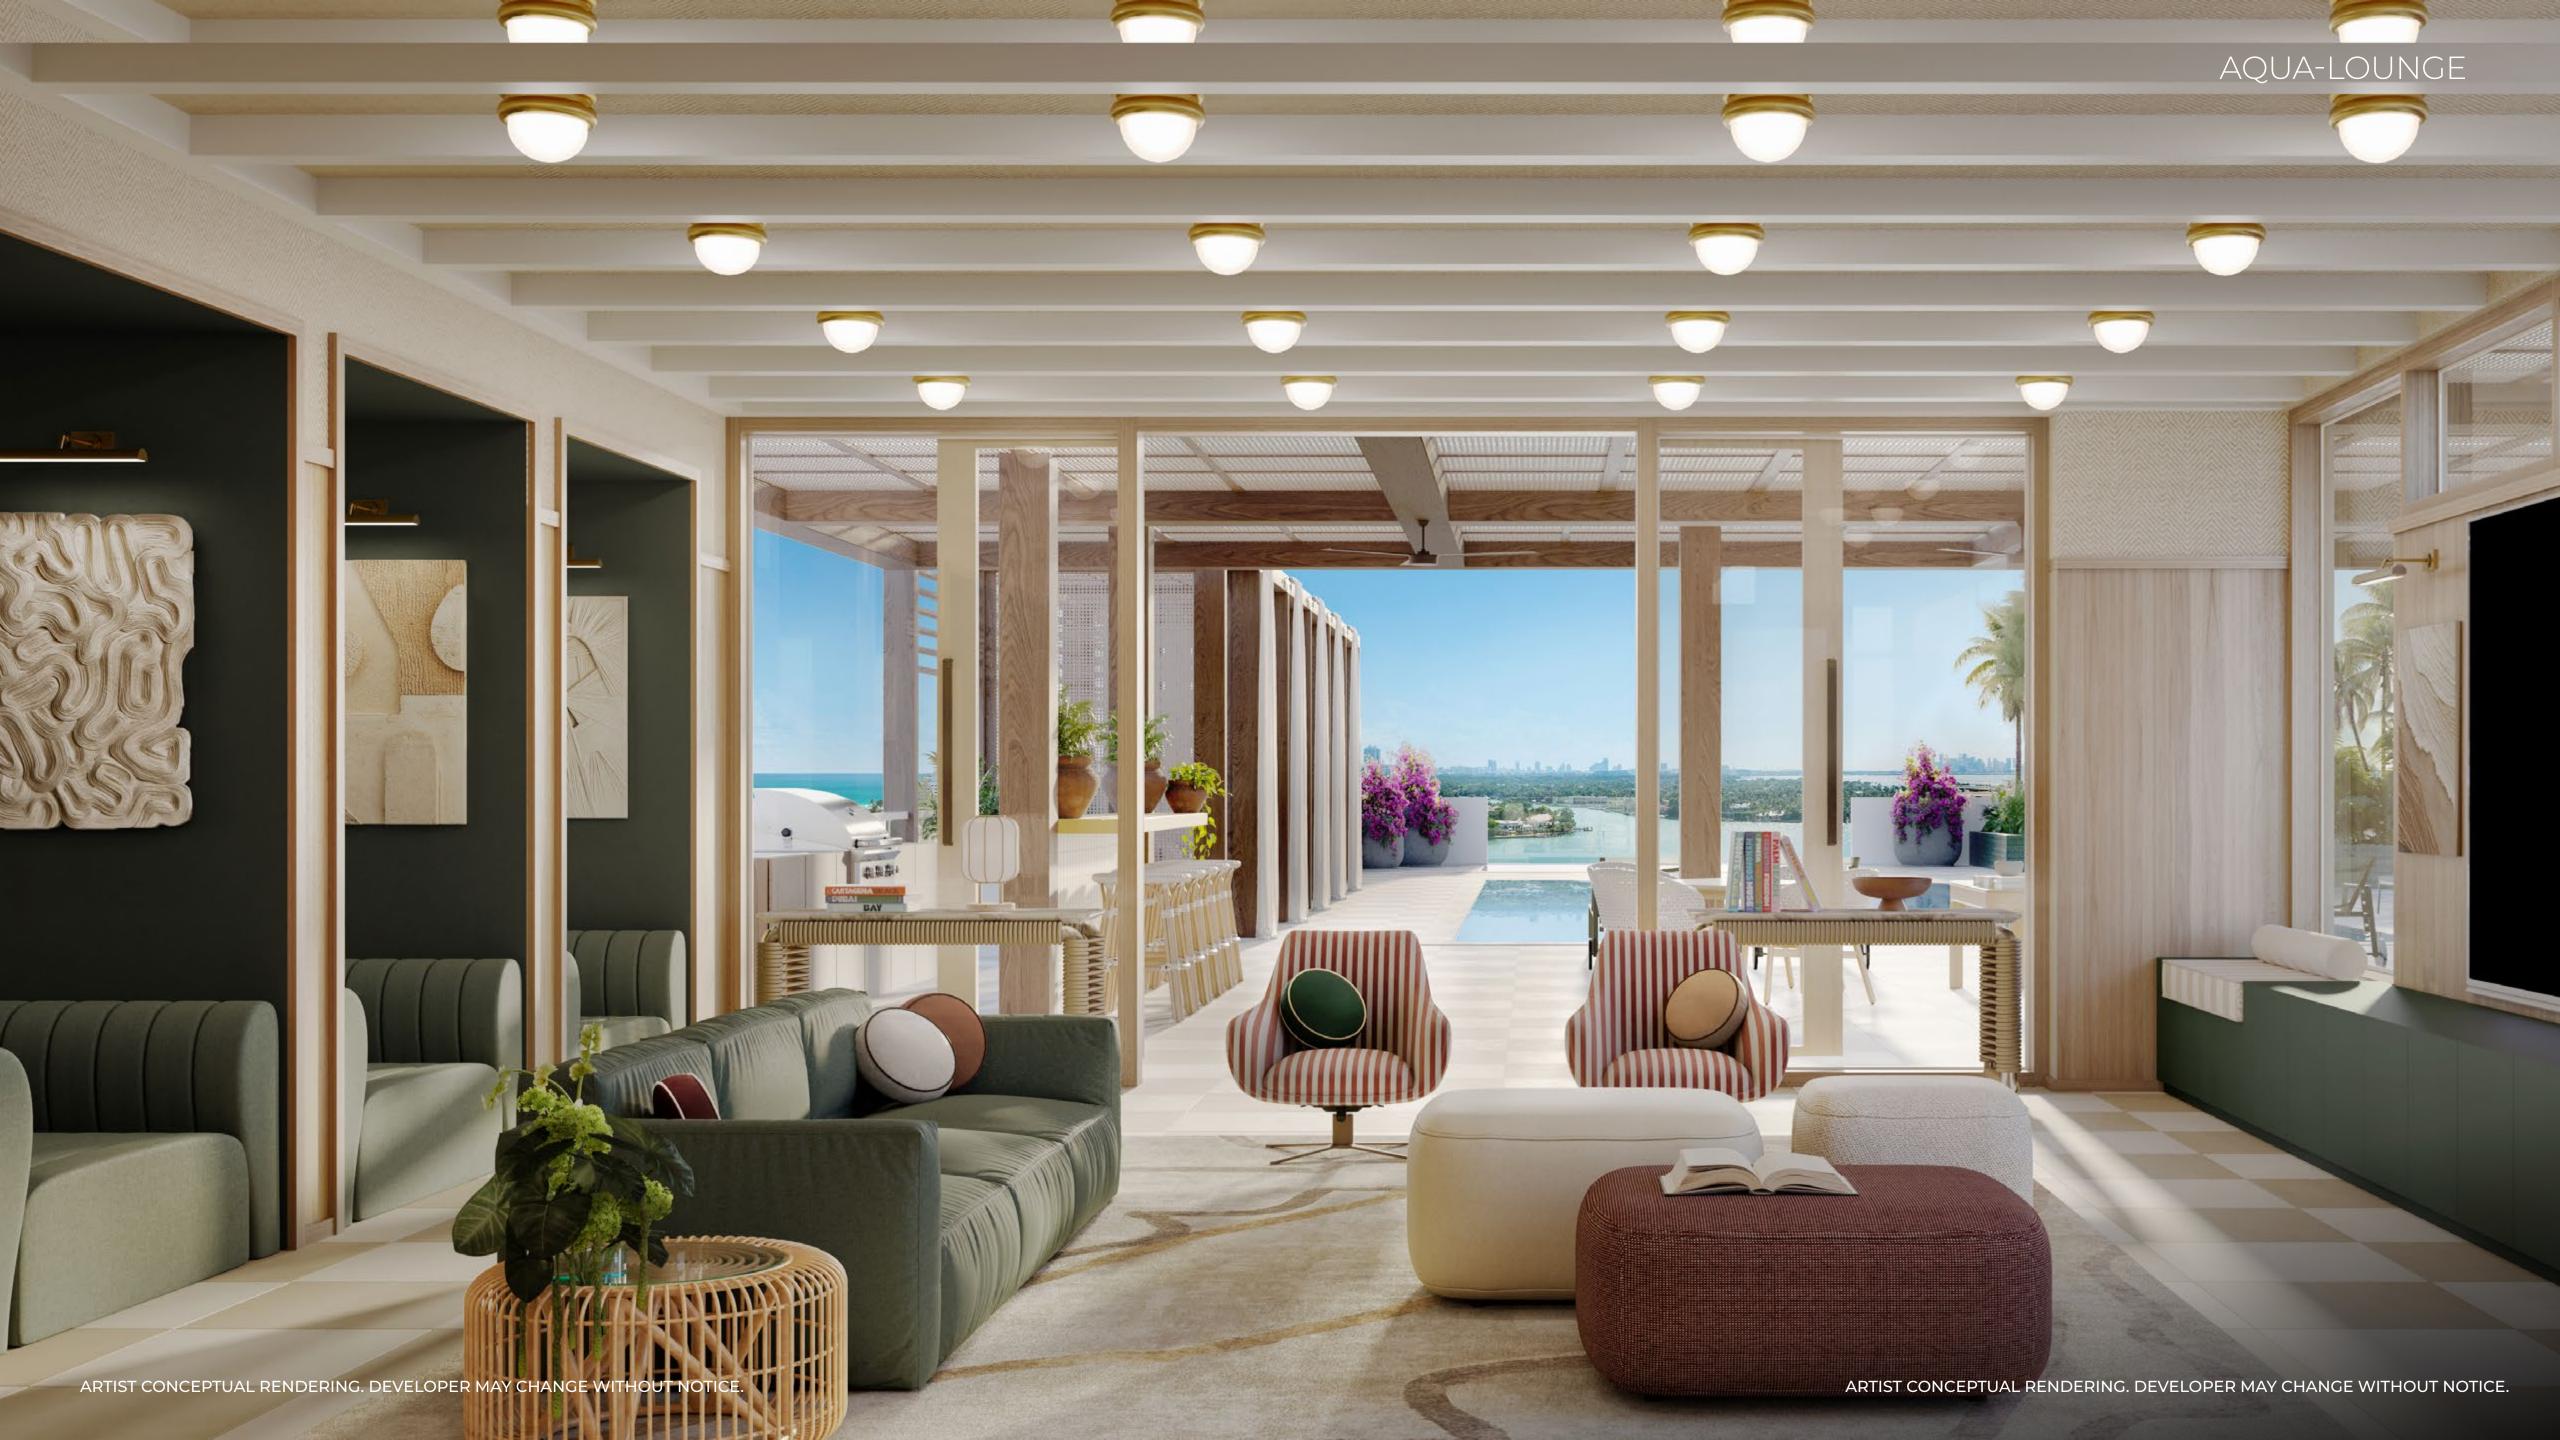

#### **AMENIDADES**

- Vestíbulo de doble altura con ventanas de piso a techo
- Recepción
- Acceso seguro las 24 horas al edificio, comodidades, garaje y áreas residenciales privadas
- Piscina estilo resort con lujosas cabañas y asientos
- Cocina de verano al aire libre con bar y área de eventos en la plataforma de la piscina
- Salón para residentes en el nivel de la piscina con asientos interiores y exteriores para eventos privados de los residentes
- Centro de ejercicio de última generación completamente equipado con Technogym y vista a la zona de la piscina
- Jacuzzi de bienestar y piscinas de agua fría tipo ártico
- Edificio inteligente con tecnología avanzada y acceso a internet de alta velocidad a través de fibra óptica
- · WiFi en todas las áreas comunes.