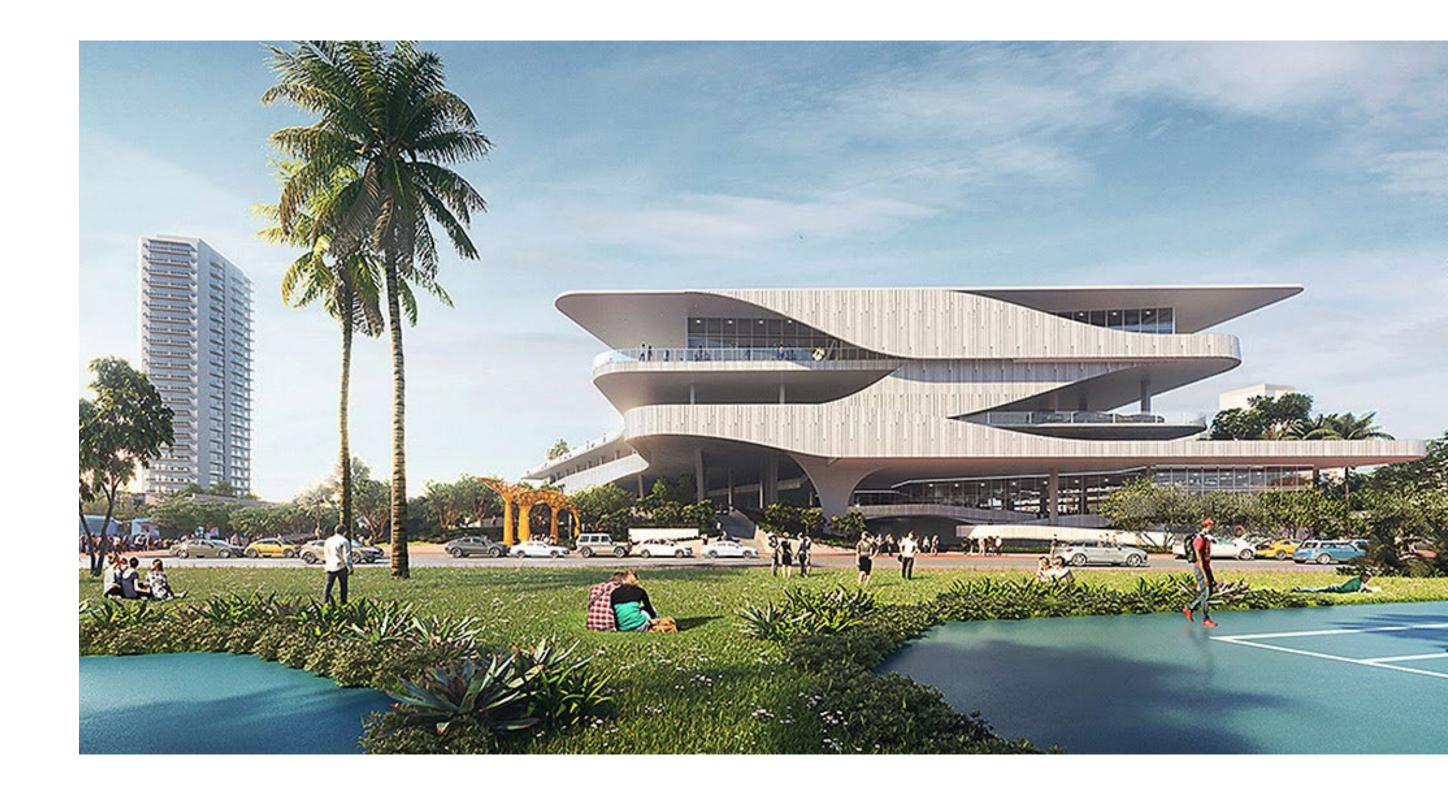

# LA REVITALIZACIÓN AYUDA A MIAMI BEACH A ENTRAR EN UN NUEVO REINO DE POSIBILIDADES MEJOR QUE NUNCA ANTES

El Parque Oceanside de North Miami Beach está siendo referido como el Central Park de esta área. Los votantes han aprobado un nuevo centro urbano y esta transformación monumental. Se invertirán un total de \$53.8 millones en una instalación multipropósito ubicada en un terreno de cuatro acres a pocas cuadras de PALMA y contará con un centro acuático de competición, un centro de innovación, una biblioteca, un estacionamiento y espacios verdes adicionales que están cuidadosamente diseñados y embelleciendo el área.

# CENTROACUÁTICO