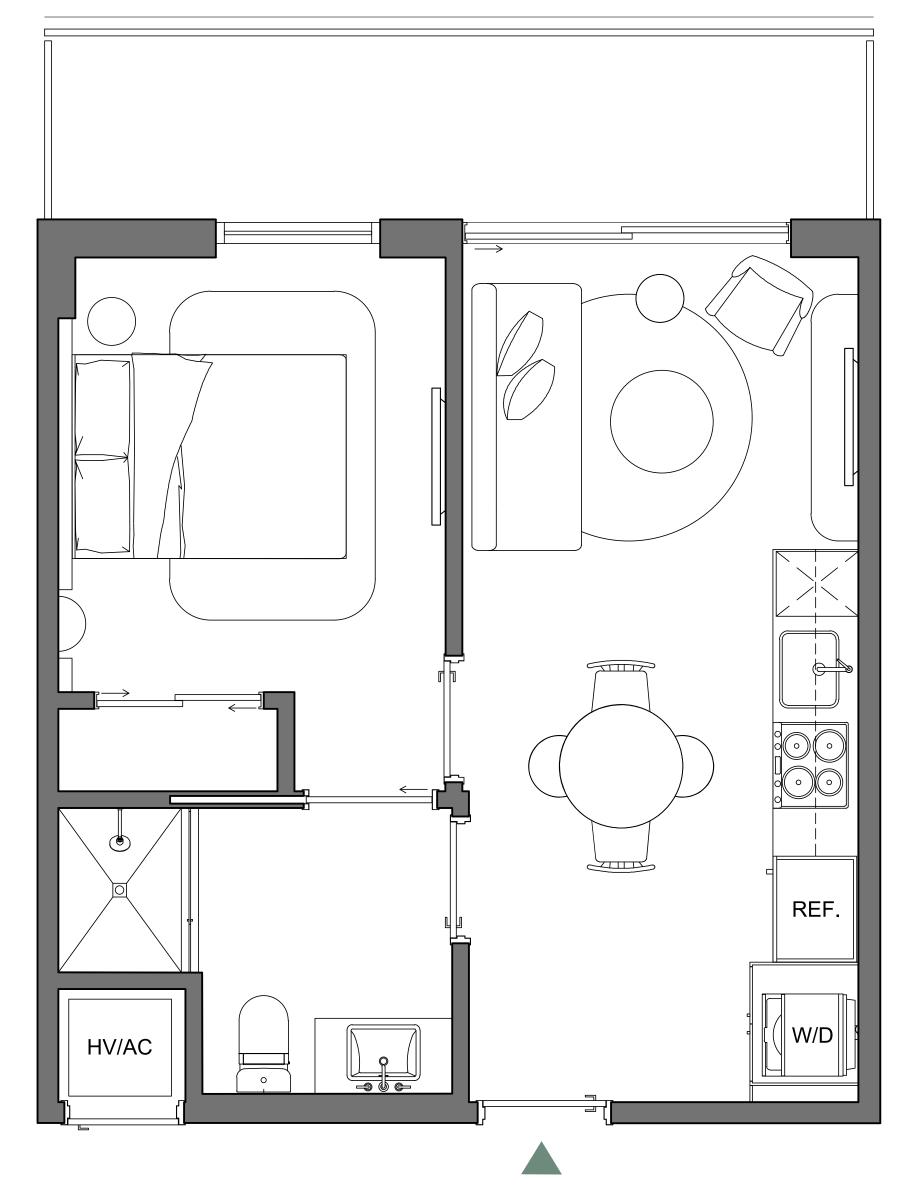

#### **MIX RESIDENCIAL**

**1 Habitación** 405-573 SF | 38 - 53 M<sup>2</sup>

**2 Habitación** 620-889 SF | 58 - 83 M<sup>2</sup>

**Penthouses** 414-1342 SF | 38 - 125 M<sup>2</sup>

#### CARACTERÍSTICAS RESIDENCIALES

- · Residencias de lujo en la playa con diseños modernos y espacios abiertos
- Todas las residencias están completamente acabadas y amuebladas por el galardonado Studio Ramirez
- · Vistas panorámicas al océano y a la bahía en unidades selectas
- · Balcones privados para disfrutar al aire libre desde tu hogar
- · Techos lujosos de 9-10 pies de altura que brindan amplitud y luz a tu residencia
- · Puertas corredizas de vidrio de piso a techo con cristal resistente a impactos
- · Edificio inteligente con tecnología avanzada
- · Las residencias están preinstaladas para internet de alta velocidad y Wi-Fi
- · Sistema de aire acondicionado central y calefacción eficiente en energía
- · Lavadora y secadora convenientemente apiladas incluidas
- · Armarios espaciosos para tu guardarropa de playa chic