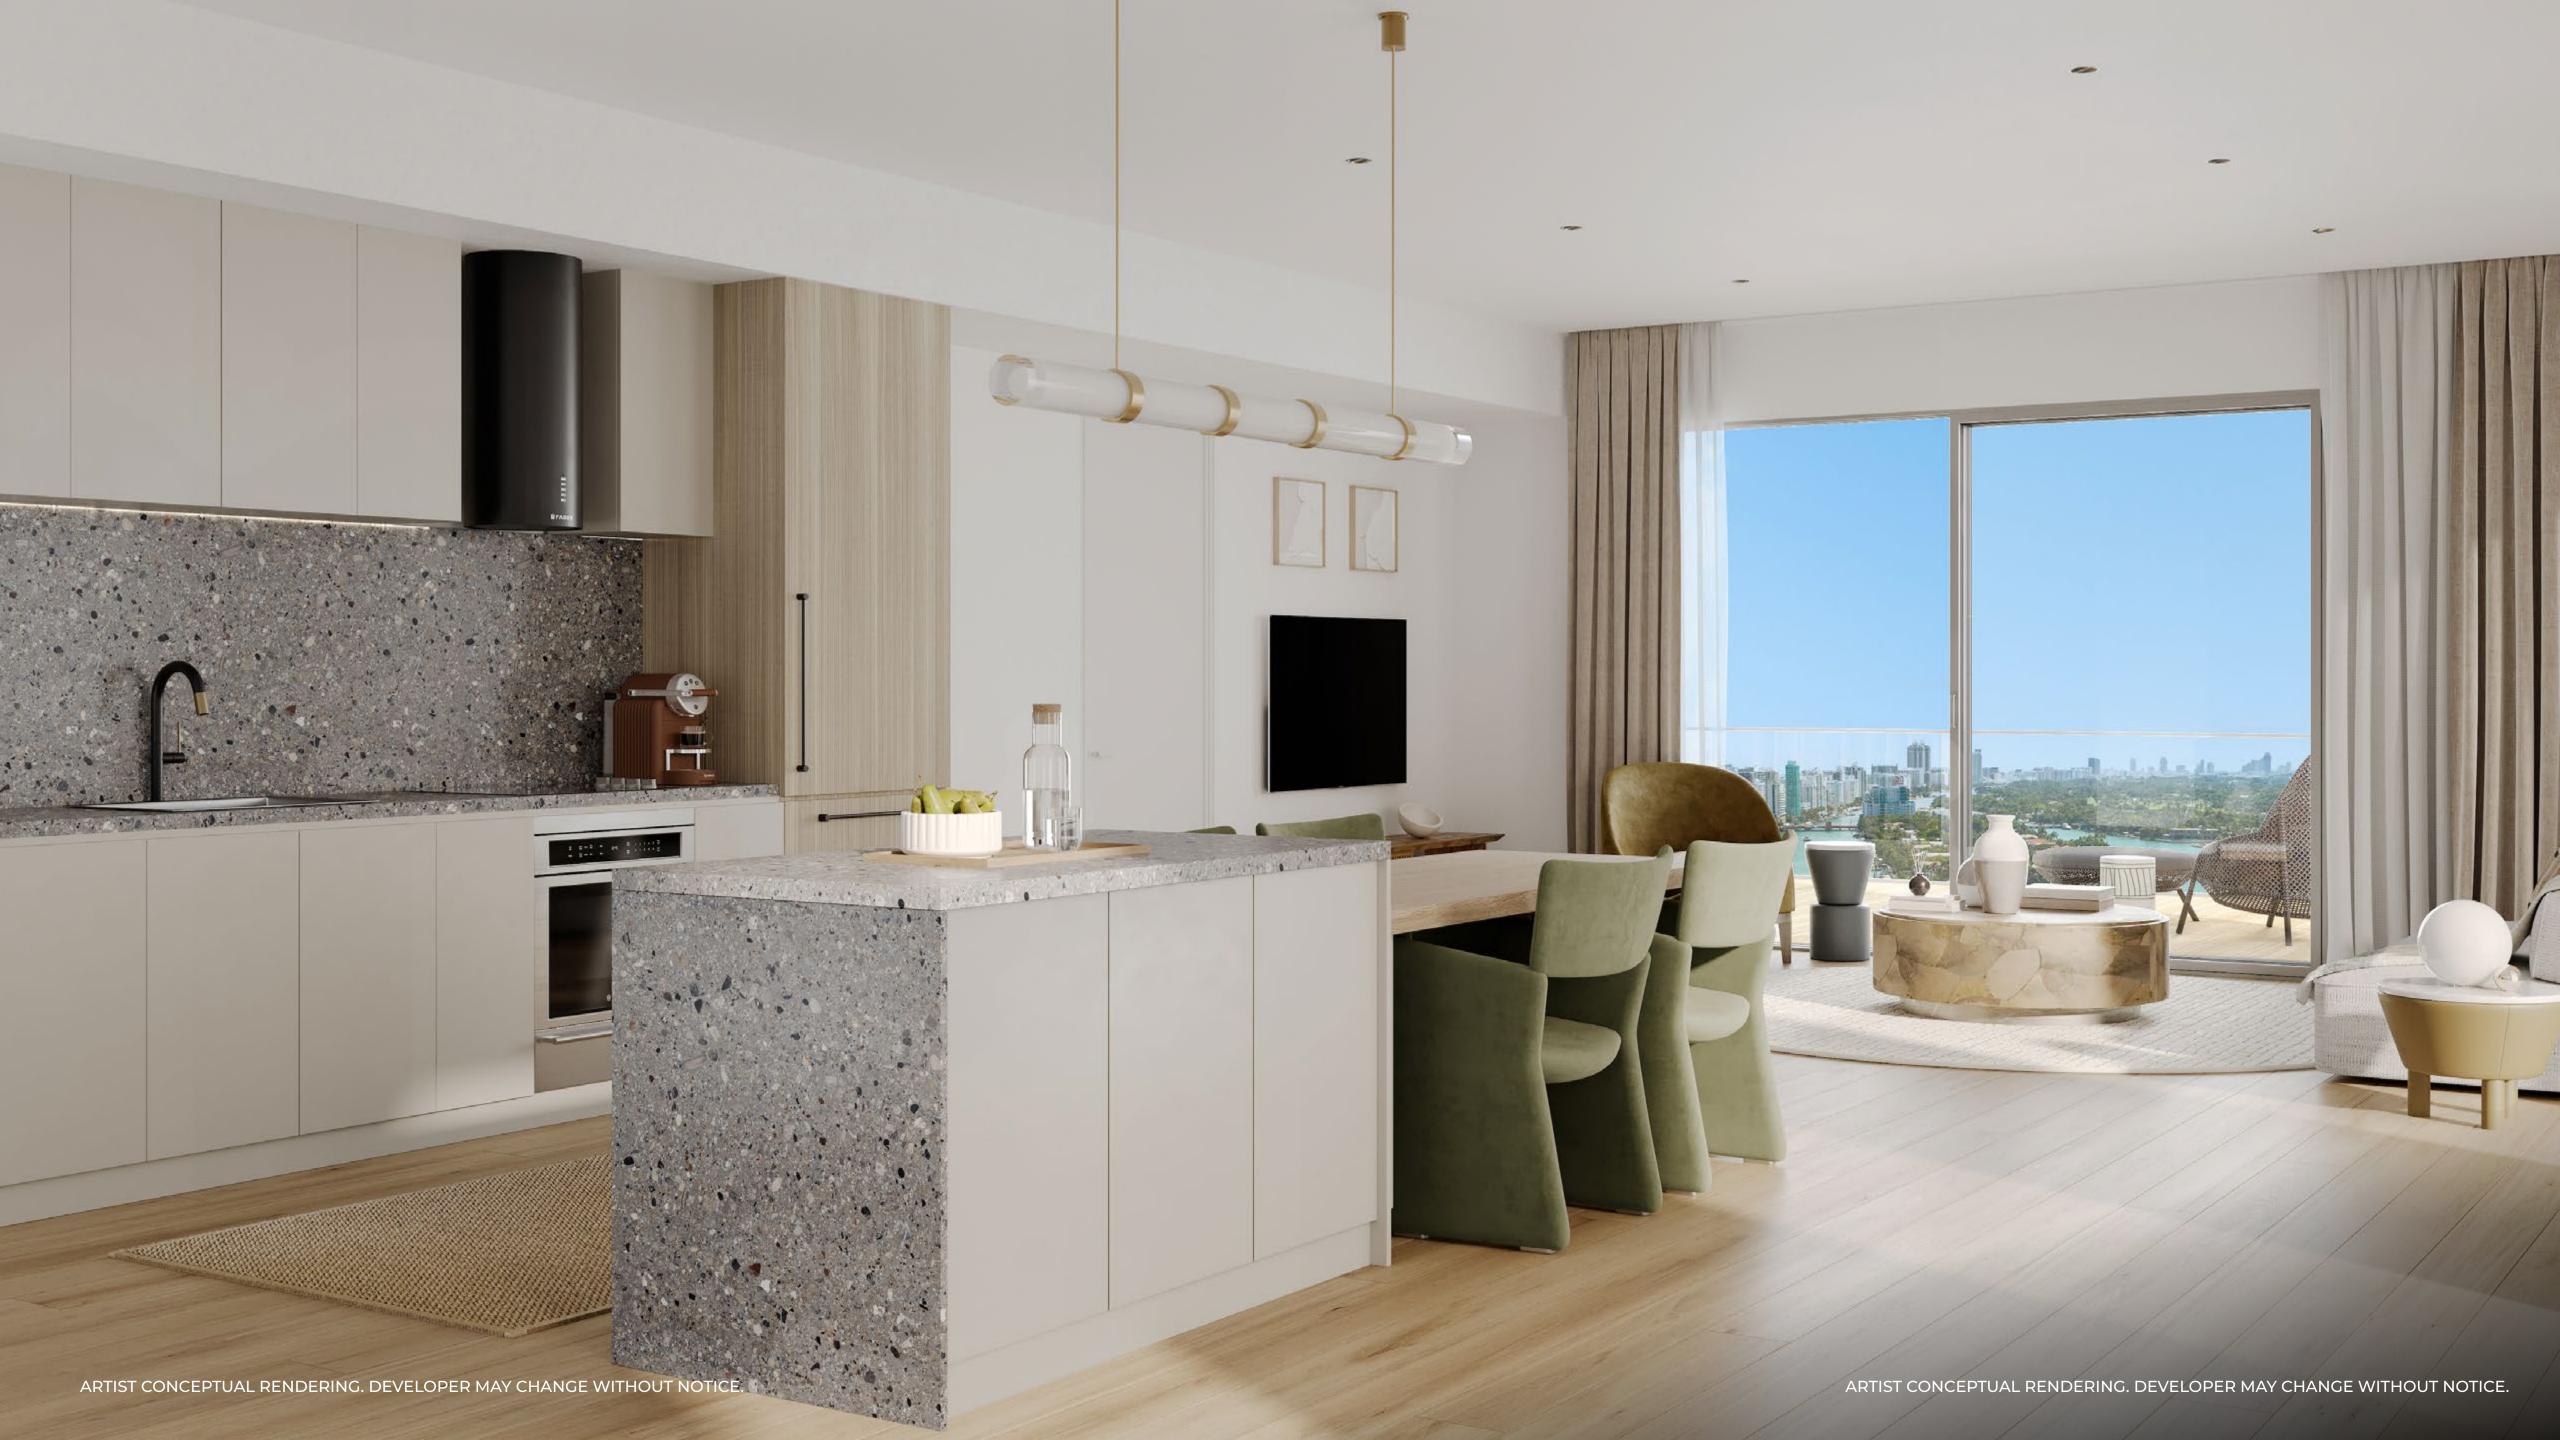

#### CARACTERÍSTICAS RESIDENCIALES

- · Residencias de lujo en la playa con diseños modernos y espacios abiertos
- Todas las residencias están completamente acabadas y amuebladas por el galardonado Studio Ramirez
- · Vistas panorámicas al océano y a la bahía en unidades selectas
- · Balcones privados para disfrutar al aire libre desde tu hogar
- · Techos lujosos de 9-10 pies de altura que brindan amplitud y luz a tu residencia
- · Puertas corredizas de vidrio de piso a techo con cristal resistente a impactos
- · Edificio inteligente con tecnología avanzada
- · Las residencias están preinstaladas para internet de alta velocidad y Wi-Fi
- · Sistema de aire acondicionado central y calefacción eficiente en energía
- · Lavadora y secadora convenientemente apiladas incluidas
- · Armarios espaciosos para tu guardarropa de playa chic

#### COCINA

- · Gabinetes europeos importados con accesorios premium
- Paquete de electrodomésticos Bosch que incluye refrigerador, horno, cocina, microondas y lavavajillas
- · Encimeras y salpicaderos de piedra premium para la máxima experiencia culinaria
- · Lavadero de acero inoxidable contemporáneo montado debajo del mostrador
- · Grifo elegante con mango de rociado integrado