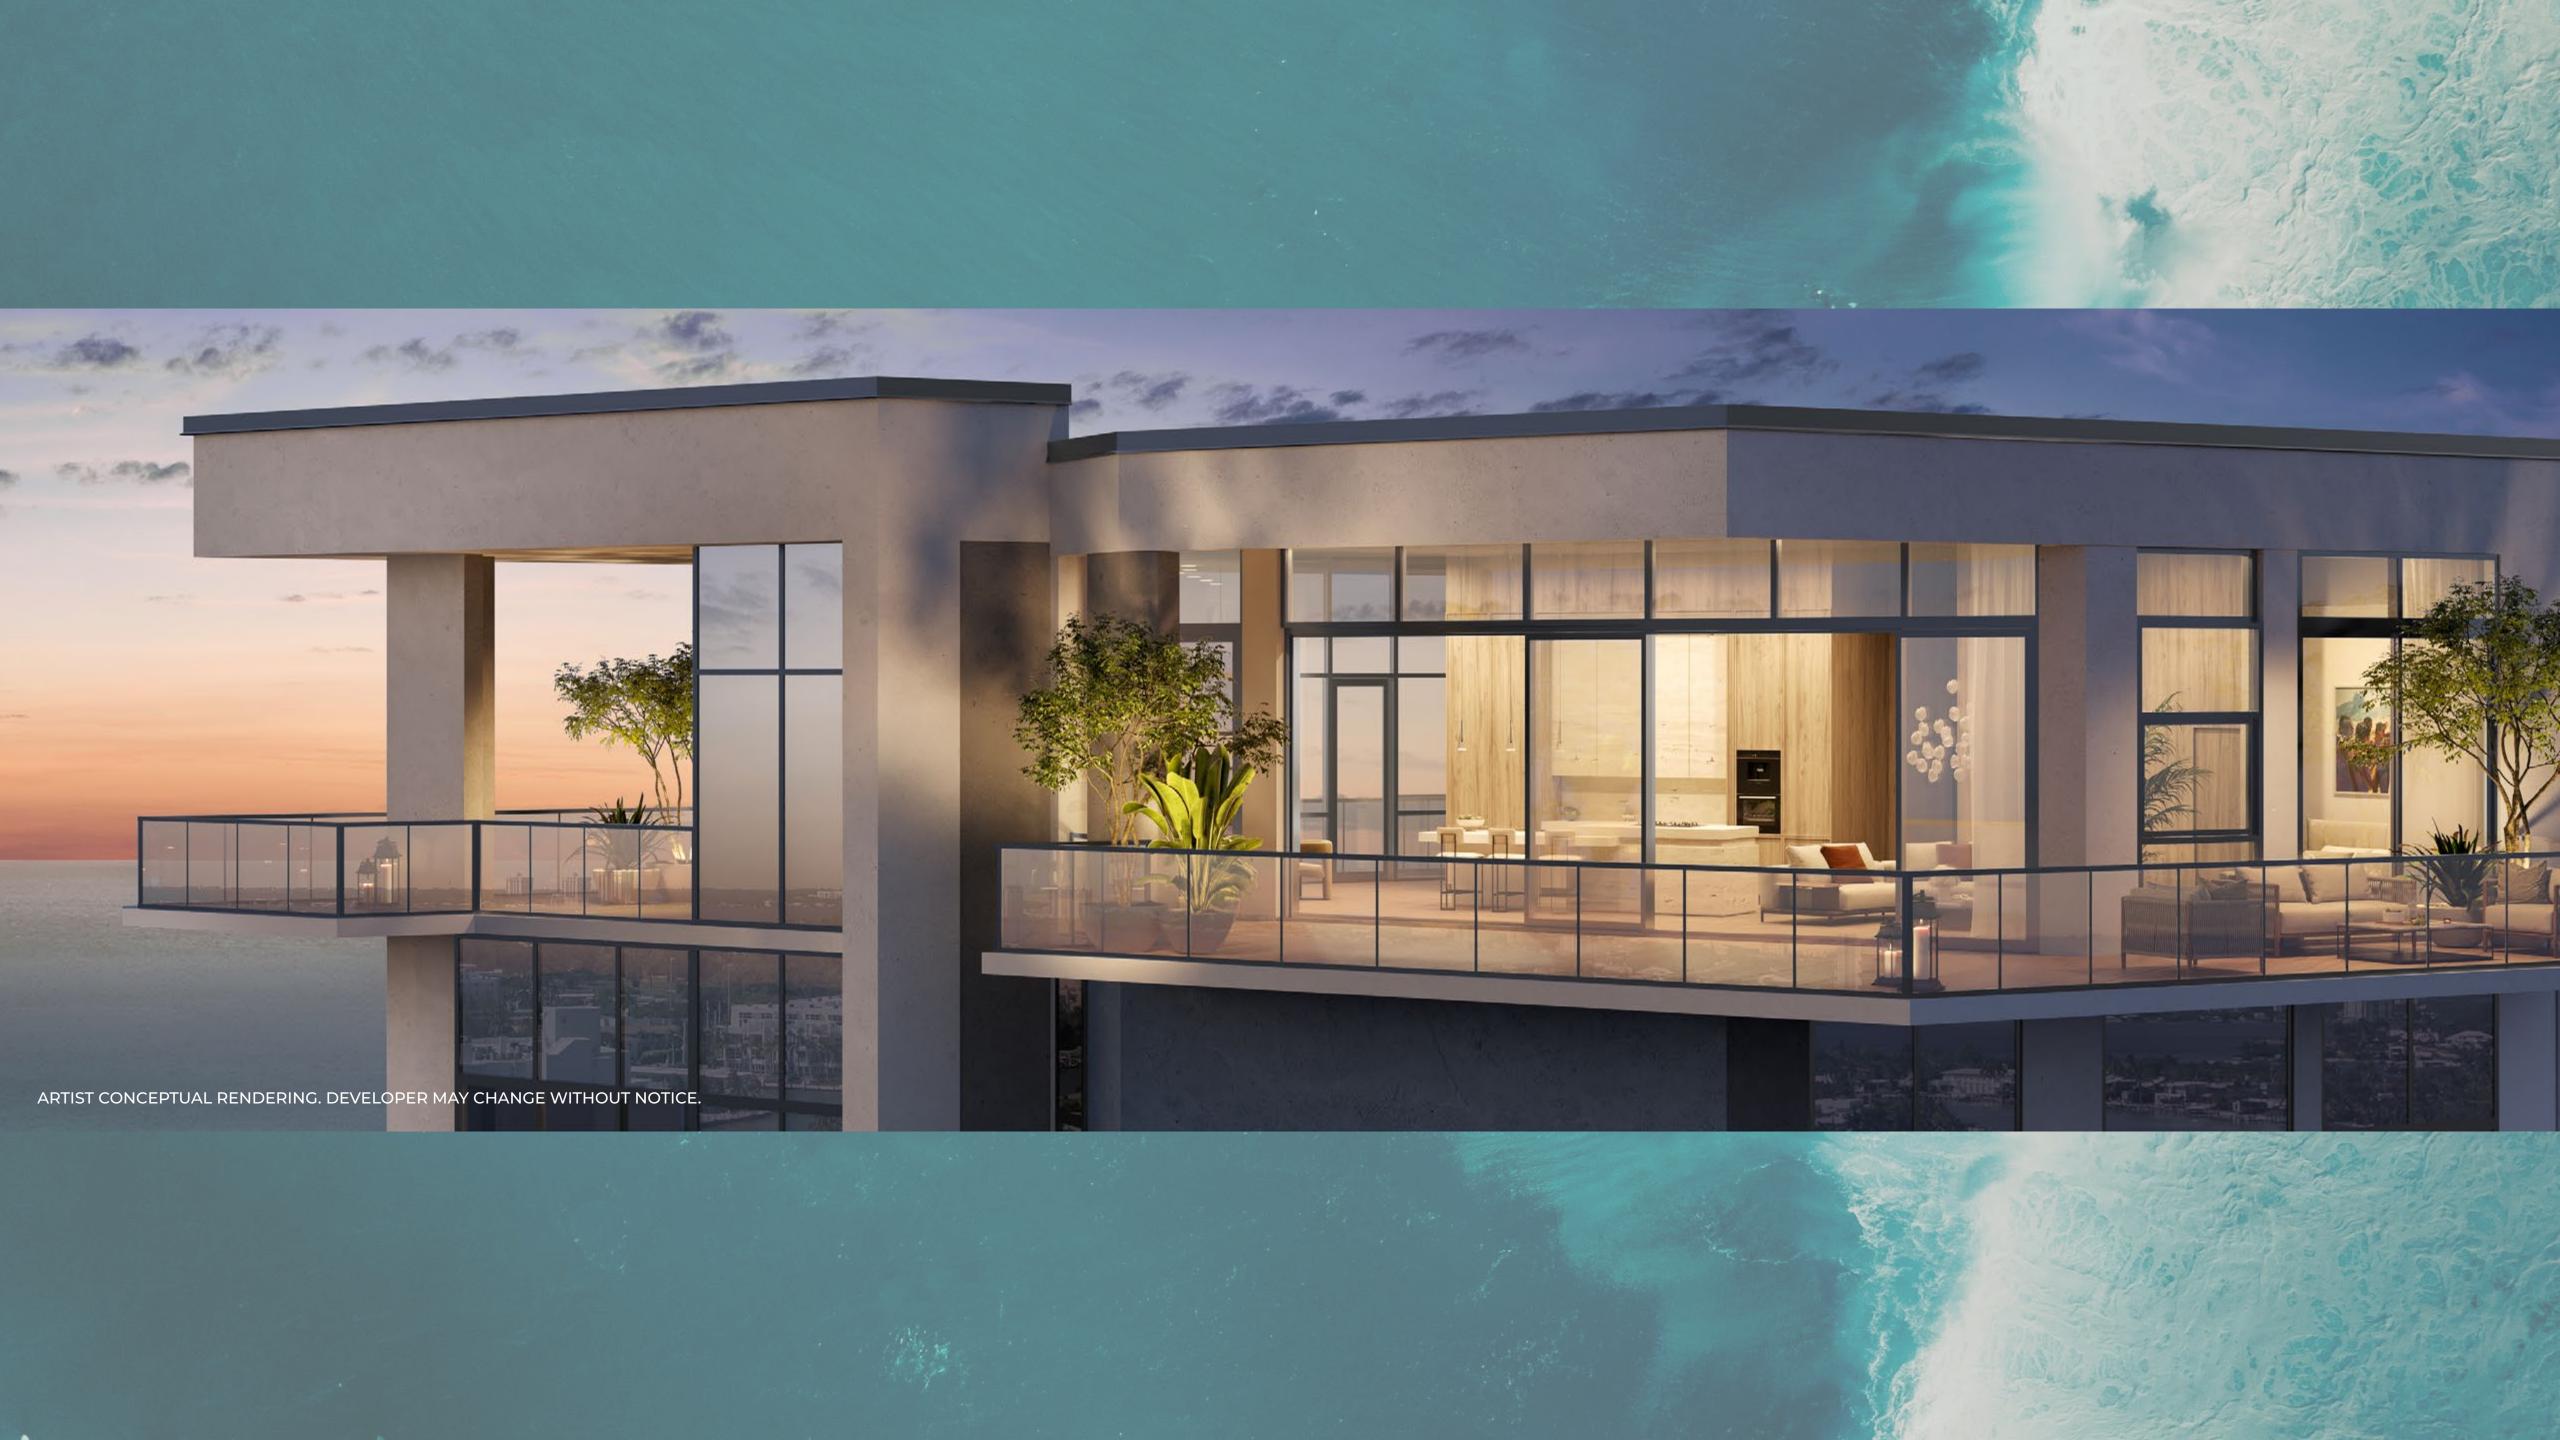

#### **AMENIDADES**

- Vestíbulo de doble altura con ventanas de piso a techo
- Recepción
- Acceso seguro las 24 horas al edificio, comodidades, garaje y áreas residenciales privadas
- Piscina estilo resort con lujosas cabañas y asientos
- Cocina de verano al aire libre con bar y área de eventos en la plataforma de la piscina
- Salón para residentes en el nivel de la piscina con asientos interiores y exteriores para eventos privados de los residentes
- Centro de ejercicio de última generación completamente equipado con Technogym y vista a la zona de la piscina
- Jacuzzi de bienestar y piscinas de agua fría tipo ártico
- Edificio inteligente con tecnología avanzada y acceso a internet de alta velocidad a través de fibra óptica
- · WiFi en todas las áreas comunes.