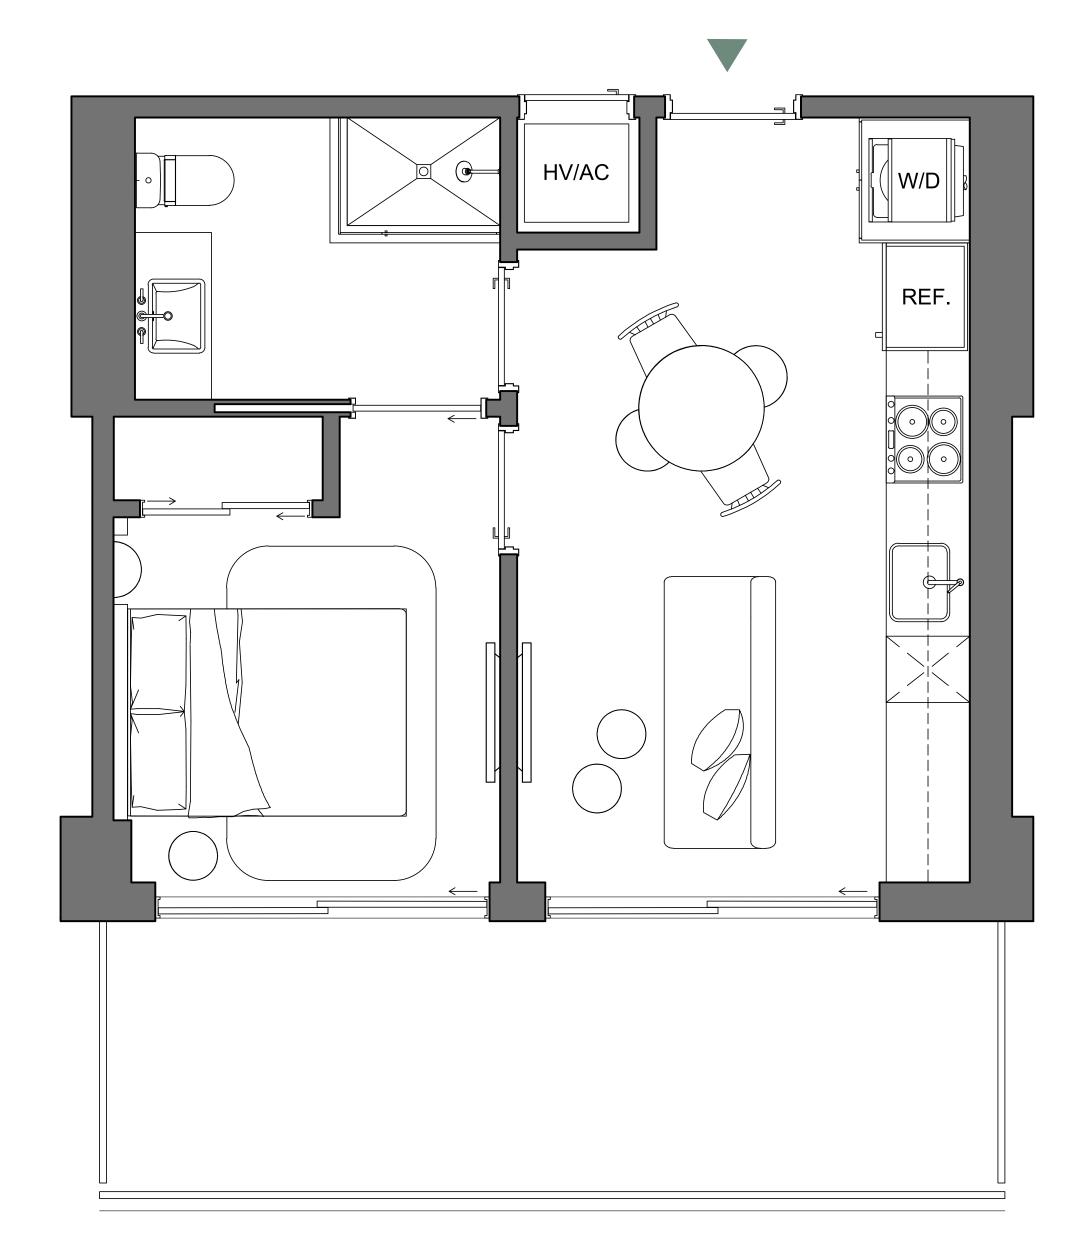

#### DOS DORMITORIOS / UN BAÑO

620 SQFT | 58 M2 INTERIOR 149 SQFT | 14 M2 EXTERIOR 769 SQFT | 71 M2 **TOTAL** 

Palma Miami Beach (the "Condominium") is being developed, offered and sold by Palma Miami Beach, LLC, a Florida limited liability company (the "Developer") and not by Lefferts Investments LLC or its other affiliates ("Lefferts"). The Developer is a separate legal entity from Lefferts and you agree to look solely to the Developer (and not to Lefferts) with respect to any and all matters relating to the marketing and/or development of the Condominium units to residents of any jurisdiction where prohibited by law, and your eligibility for purchase will depend upon your state of residency. EQUAL HOUSING This offering is made only by the prospectus for the condominium and no statement should be relied upon if not made in the prospectus.