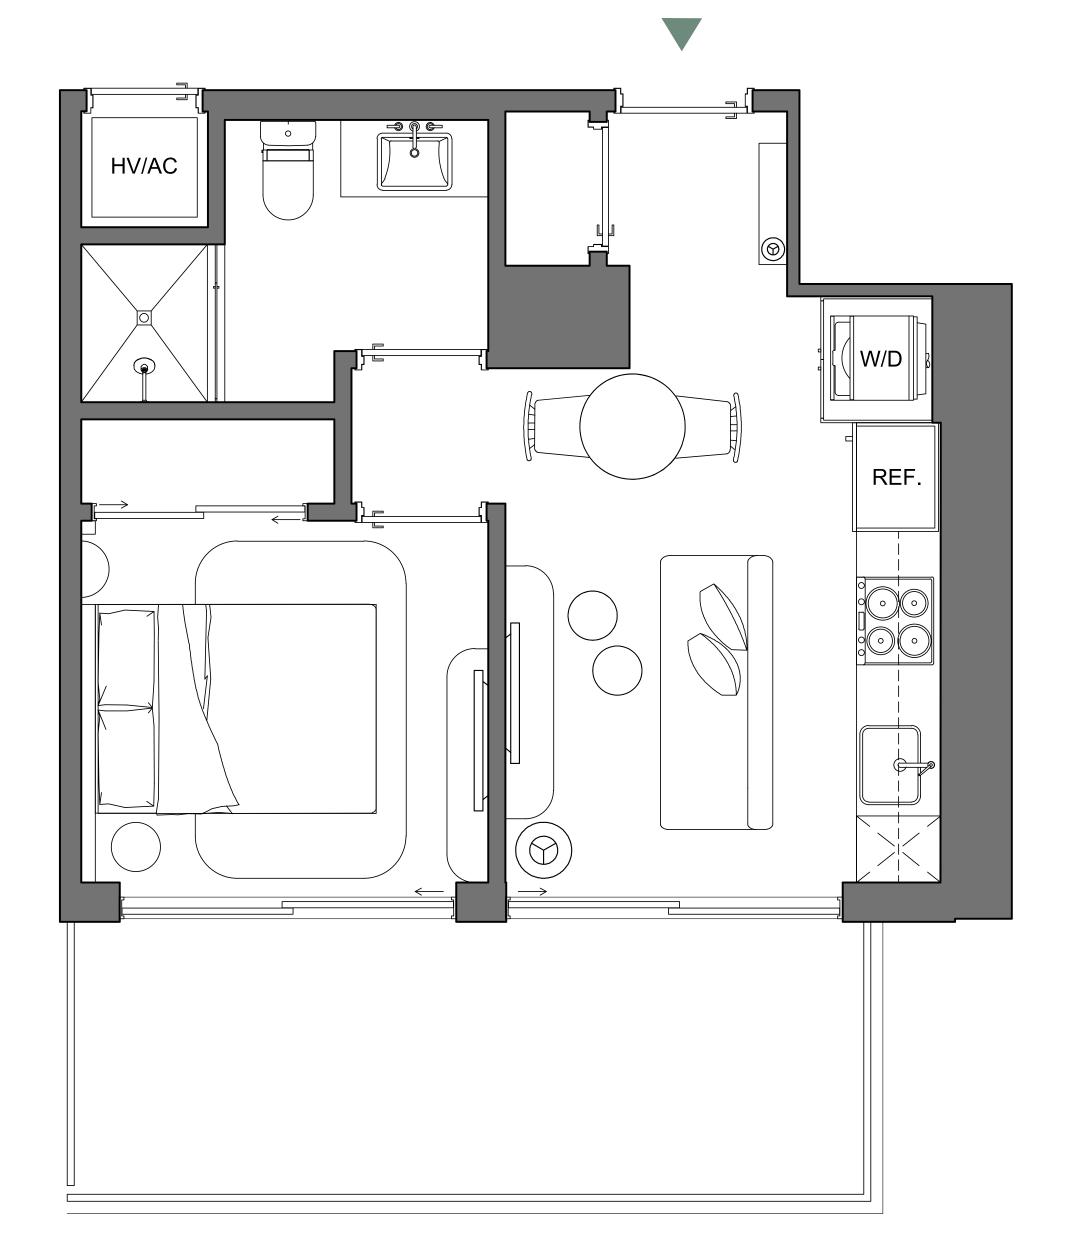

#### DOS DORMITORIOS / UN BAÑO

620 SQFT | 58 M2 INTERIOR 149 SQFT | 14 M2 EXTERIOR 769 SQFT | 71 M2 **TOTAL** 

Palma Miami Beach (the "Condominium") is being developed, offered and sold by Palma Miami Beach, LLC, a Florida limited liability company (the "Developer") and not by Lefferts Investments LLC or its other affiliates ("Lefferts"). The Developer is a separate legal entity from Lefferts and you agree to look solely to the Developer (and not to Lefferts) with respect to any and all matters relating to the marketing and/or development of the Condominium units to residents of any jurisdiction where prohibited by law, and your eligibility for purchase will depend upon your state of residency. EQUAL HOUSING This offering is made only by the prospectus for the condominium and no statement should be relied upon if not made in the prospectus.

#### **DOS DORMITORIOS / DOS BAÑOS**

843 SQFT | 78 M2 INTERIOR 243 SQFT | 23 M2 EXTERIOR 1,086 SQFT | 101 M2 TOTAL

Palma Miami Beach (the "Condominium") is being developed, offered and sold by Palma Miami Beach, LLC, a Florida limited liability company (the "Developer") and not by Lefferts Investments LLC or its other affiliates ("Lefferts"). The Developer and not by Lefferts and you agree to look solely to the Developer (and not to Lefferts) with respect to any and all matters relating to the marketing and/or development of the Condominium units to residents of any jurisdiction where prohibited by law, and your eligibility for purchase will depend upon your state of residency. EQUAL HOUSING This offering is made only by the prospectus for the condominium and no statement should be relied upon if not made in the prospectus.