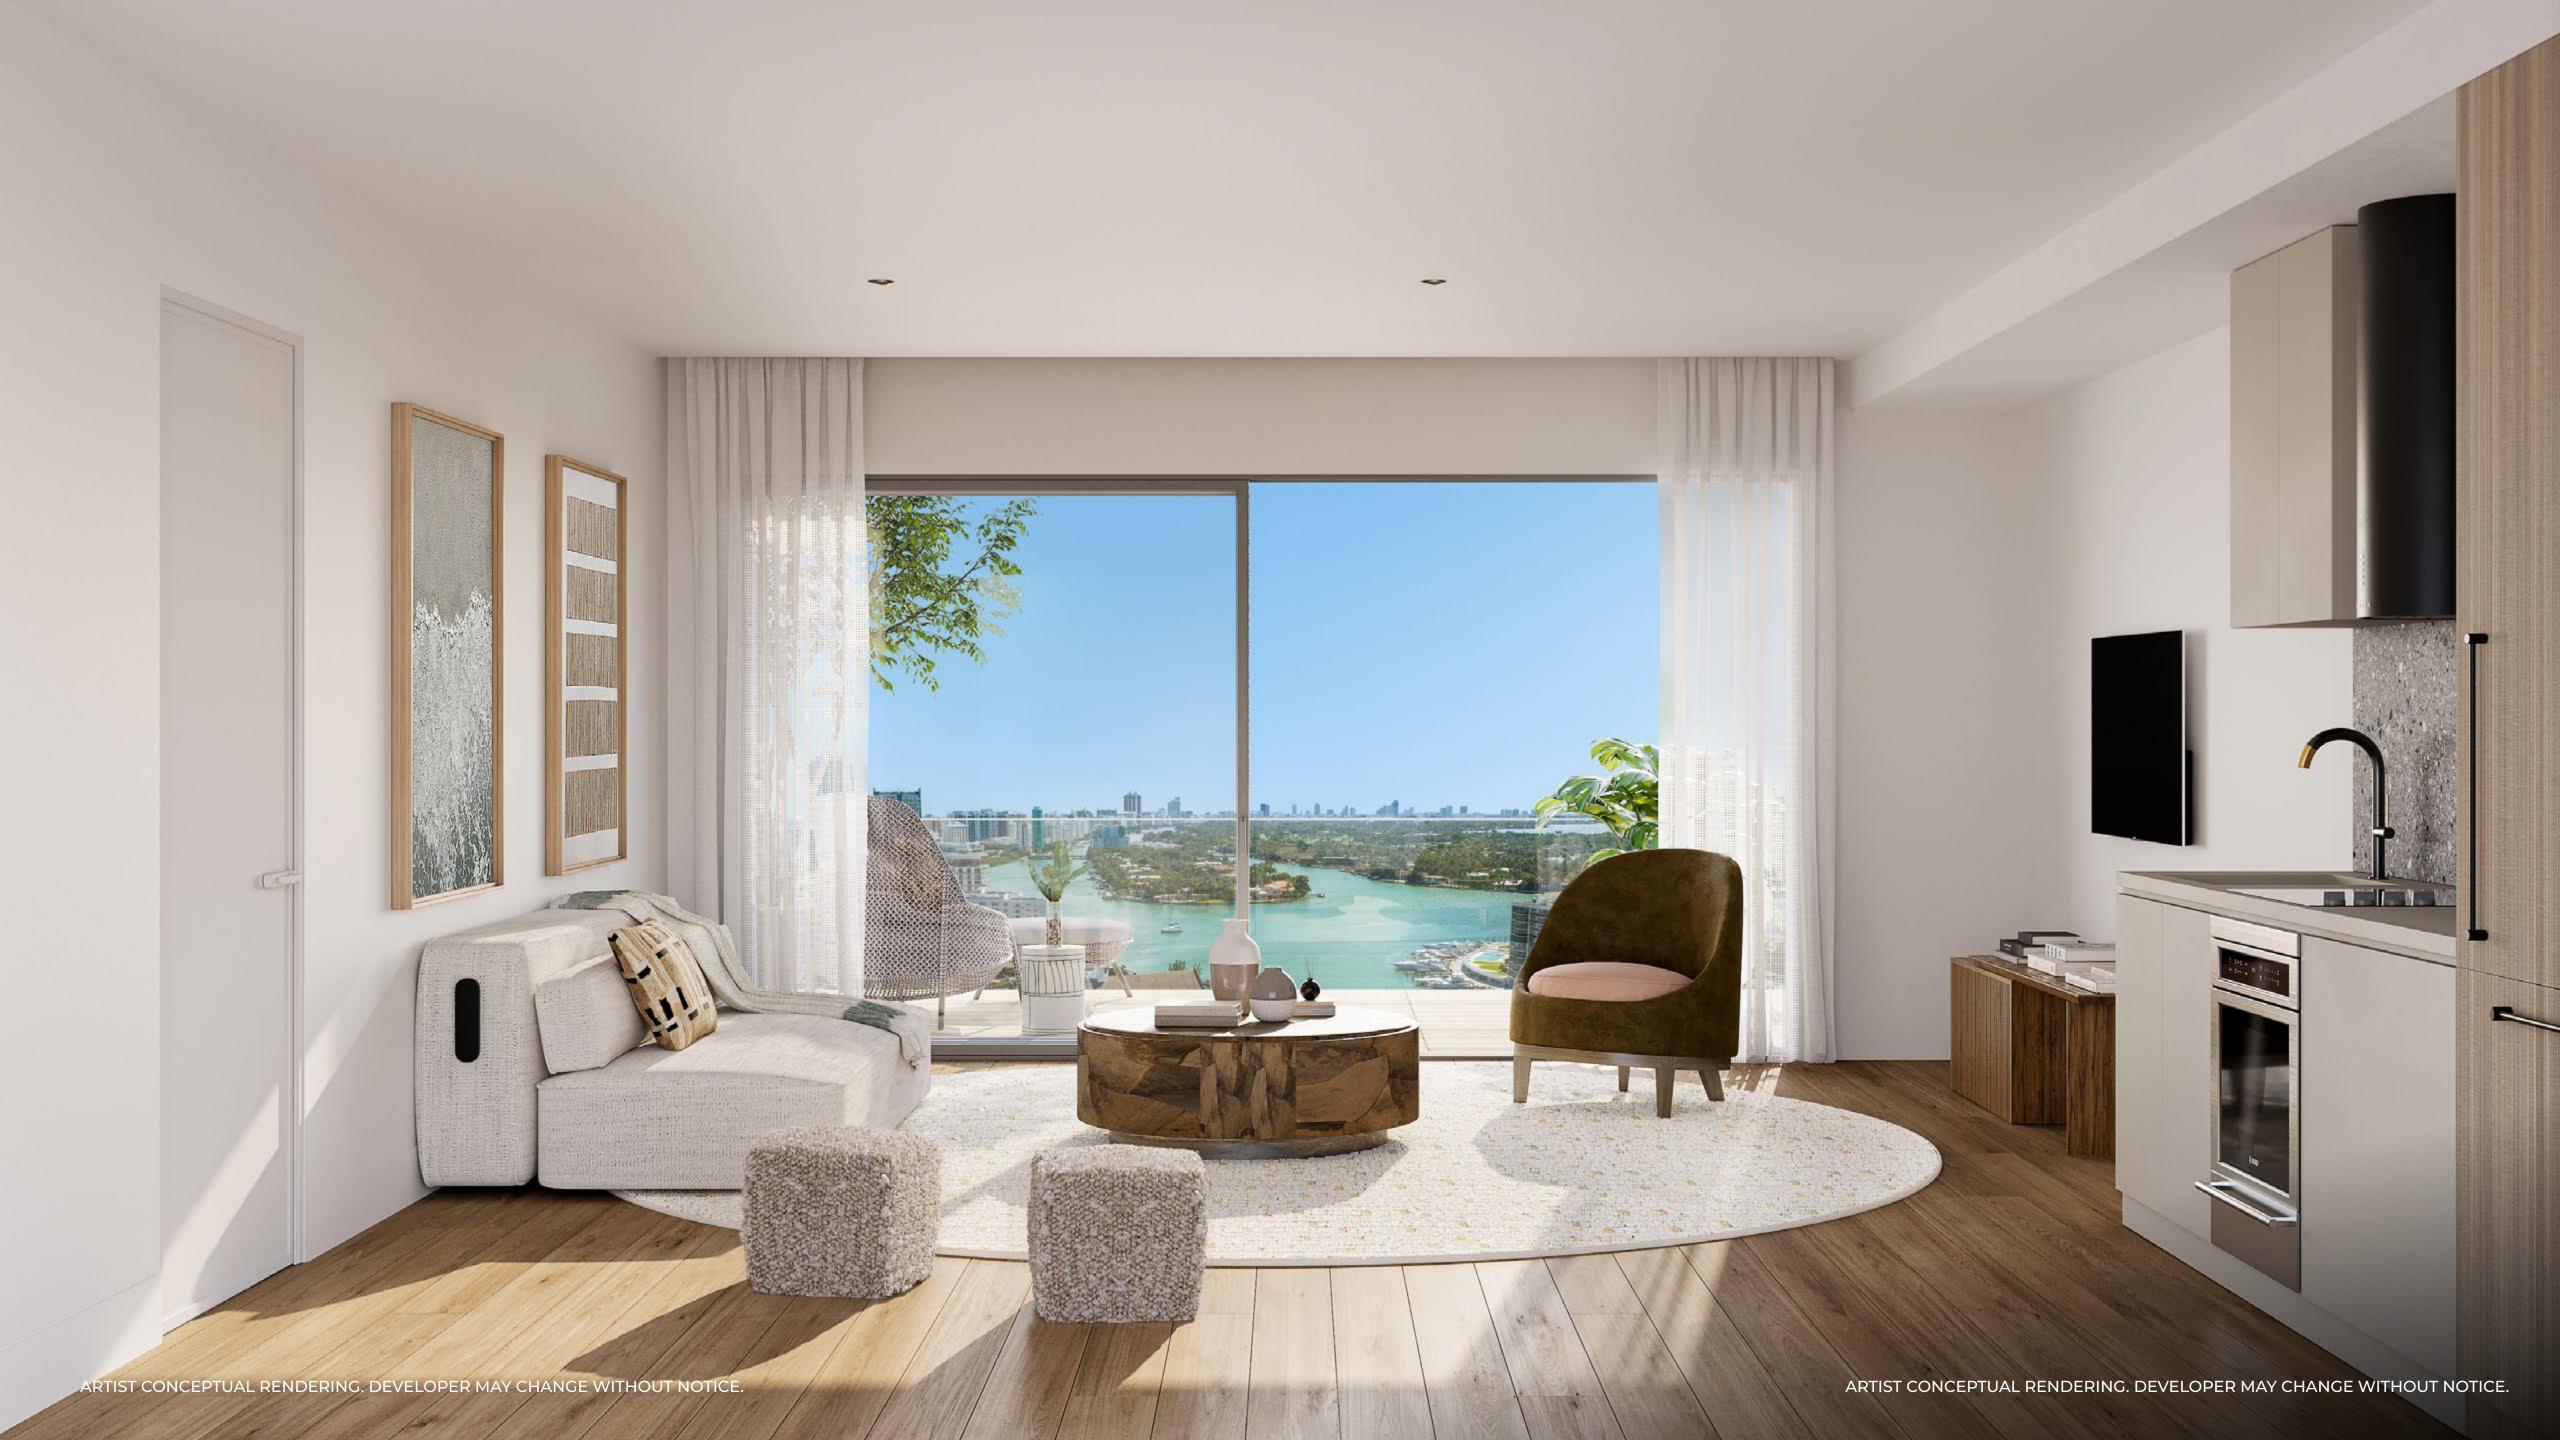

#### CARACTERÍSTICAS RESIDENCIALES

- · Residencias de lujo en la playa con diseños modernos y espacios abiertos
- Todas las residencias están completamente acabadas y amuebladas por el galardonado Studio Ramirez
- · Vistas panorámicas al océano y a la bahía en unidades selectas
- · Balcones privados para disfrutar al aire libre desde tu hogar
- · Techos lujosos de 9-10 pies de altura que brindan amplitud y luz a tu residencia
- · Puertas corredizas de vidrio de piso a techo con cristal resistente a impactos
- · Edificio inteligente con tecnología avanzada
- · Las residencias están preinstaladas para internet de alta velocidad y Wi-Fi
- · Sistema de aire acondicionado central y calefacción eficiente en energía
- · Lavadora y secadora convenientemente apiladas incluidas
- · Armarios espaciosos para tu guardarropa de playa chic