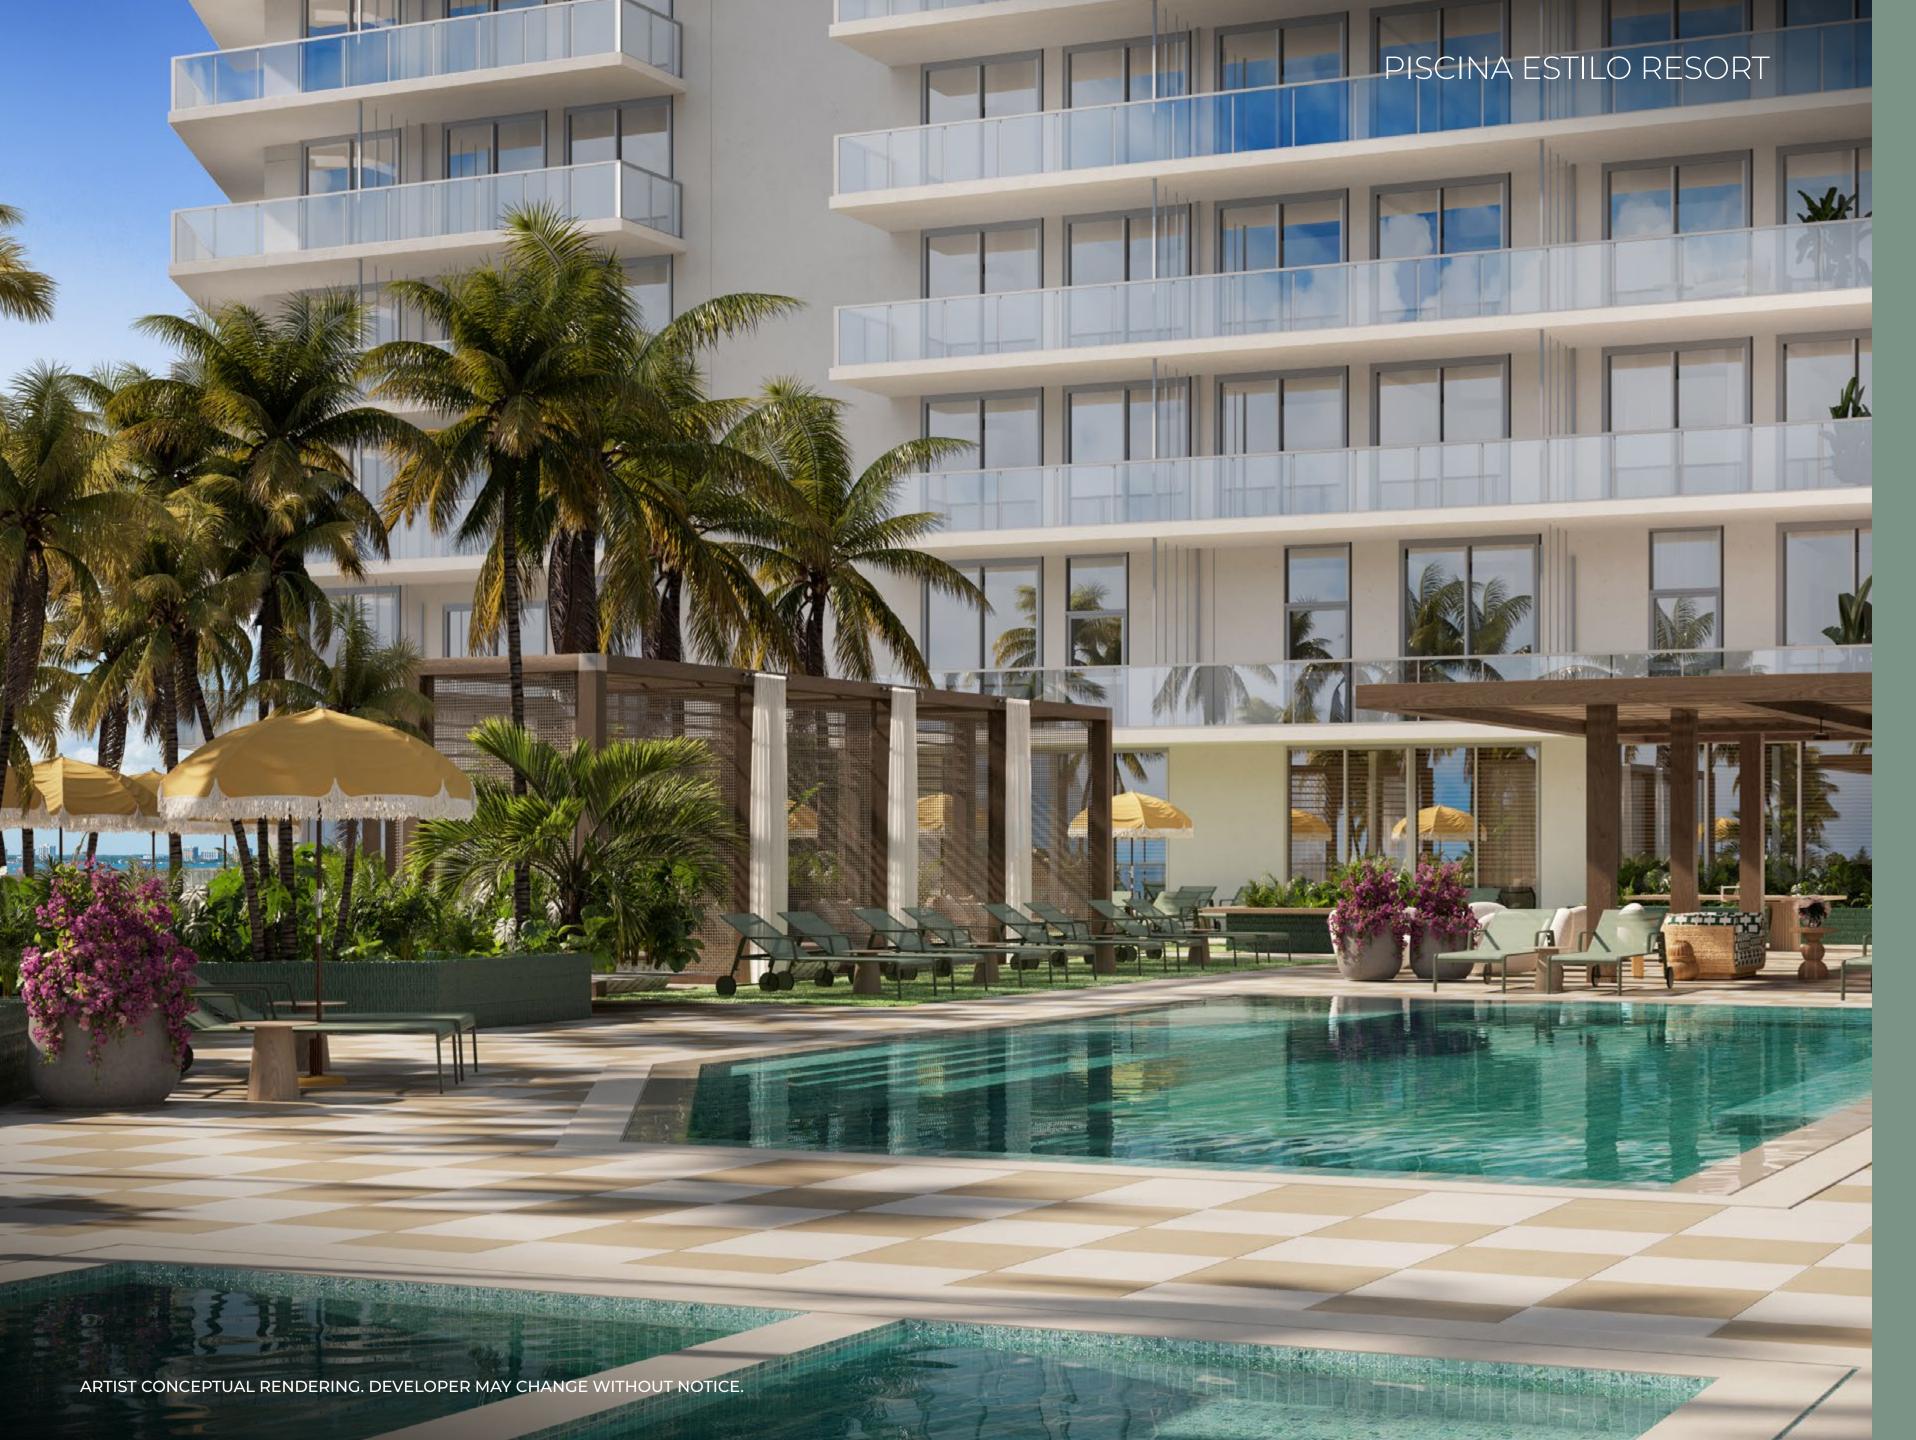

#### **AMENIDADES**

- Vestíbulo de doble altura con ventanas de piso a techo
- Recepción
- Acceso seguro las 24 horas al edificio, comodidades, garaje y áreas residenciales privadas
- Piscina estilo resort con lujosas cabañas y asientos
- Cocina de verano al aire libre con bar y área de eventos en la plataforma de la piscina
- Salón para residentes en el nivel de la piscina con asientos interiores y exteriores para eventos privados de los residentes
- Centro de ejercicio de última generación completamente equipado con Technogym y vista a la zona de la piscina
- Jacuzzi de bienestar y piscinas de agua fría tipo ártico
- Edificio inteligente con tecnología avanzada y acceso a internet de alta velocidad a través de fibra óptica
- · WiFi en todas las áreas comunes.