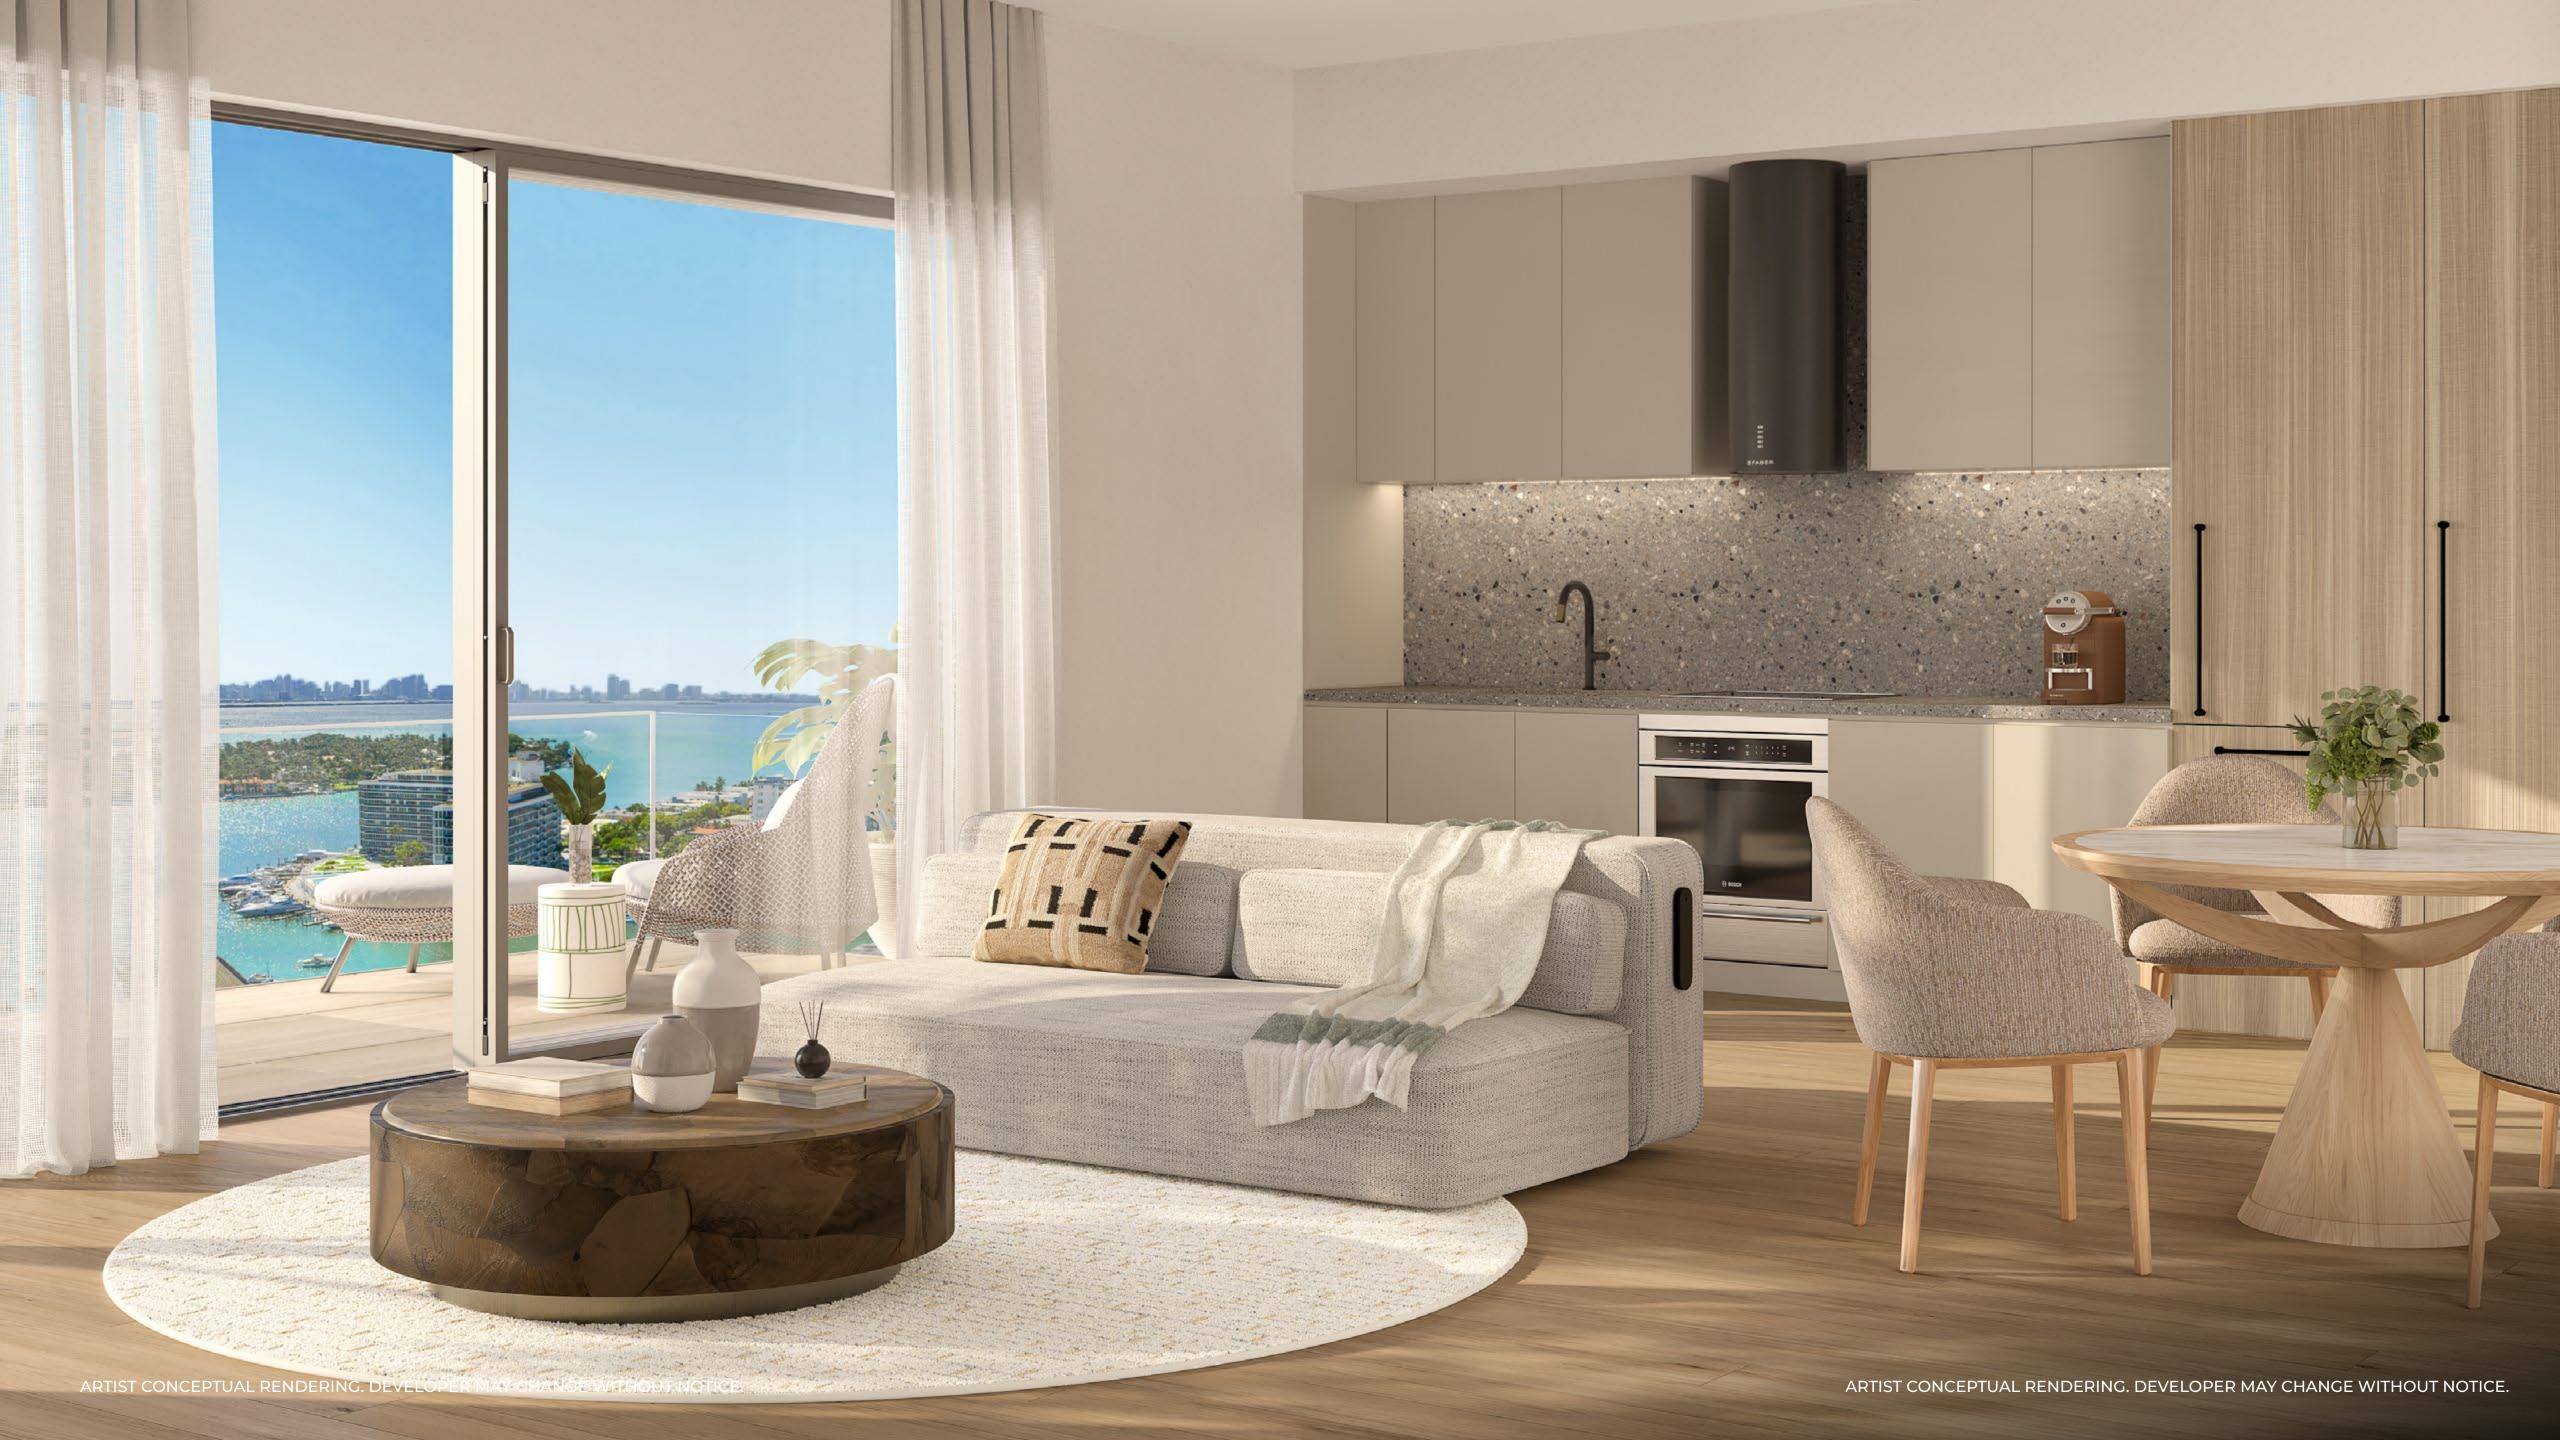

#### CARACTERÍSTICAS RESIDENCIALES

- · Residencias de lujo en la playa con diseños modernos y espacios abiertos
- Todas las residencias están completamente acabadas y amuebladas por el galardonado Studio Ramirez
- · Vistas panorámicas al océano y a la bahía en unidades selectas
- · Balcones privados para disfrutar al aire libre desde tu hogar
- · Techos lujosos de 9-10 pies de altura que brindan amplitud y luz a tu residencia
- · Puertas corredizas de vidrio de piso a techo con cristal resistente a impactos
- · Edificio inteligente con tecnología avanzada
- · Las residencias están preinstaladas para internet de alta velocidad y Wi-Fi
- · Sistema de aire acondicionado central y calefacción eficiente en energía
- · Lavadora y secadora convenientemente apiladas incluidas
- · Armarios espaciosos para tu guardarropa de playa chic

#### COCINA

- · Gabinetes europeos importados con accesorios premium
- Paquete de electrodomésticos Bosch que incluye refrigerador, horno, cocina, microondas y lavavajillas
- · Encimeras y salpicaderos de piedra premium para la máxima experiencia culinaria
- · Lavadero de acero inoxidable contemporáneo montado debajo del mostrador
- · Grifo elegante con mango de rociado integrado