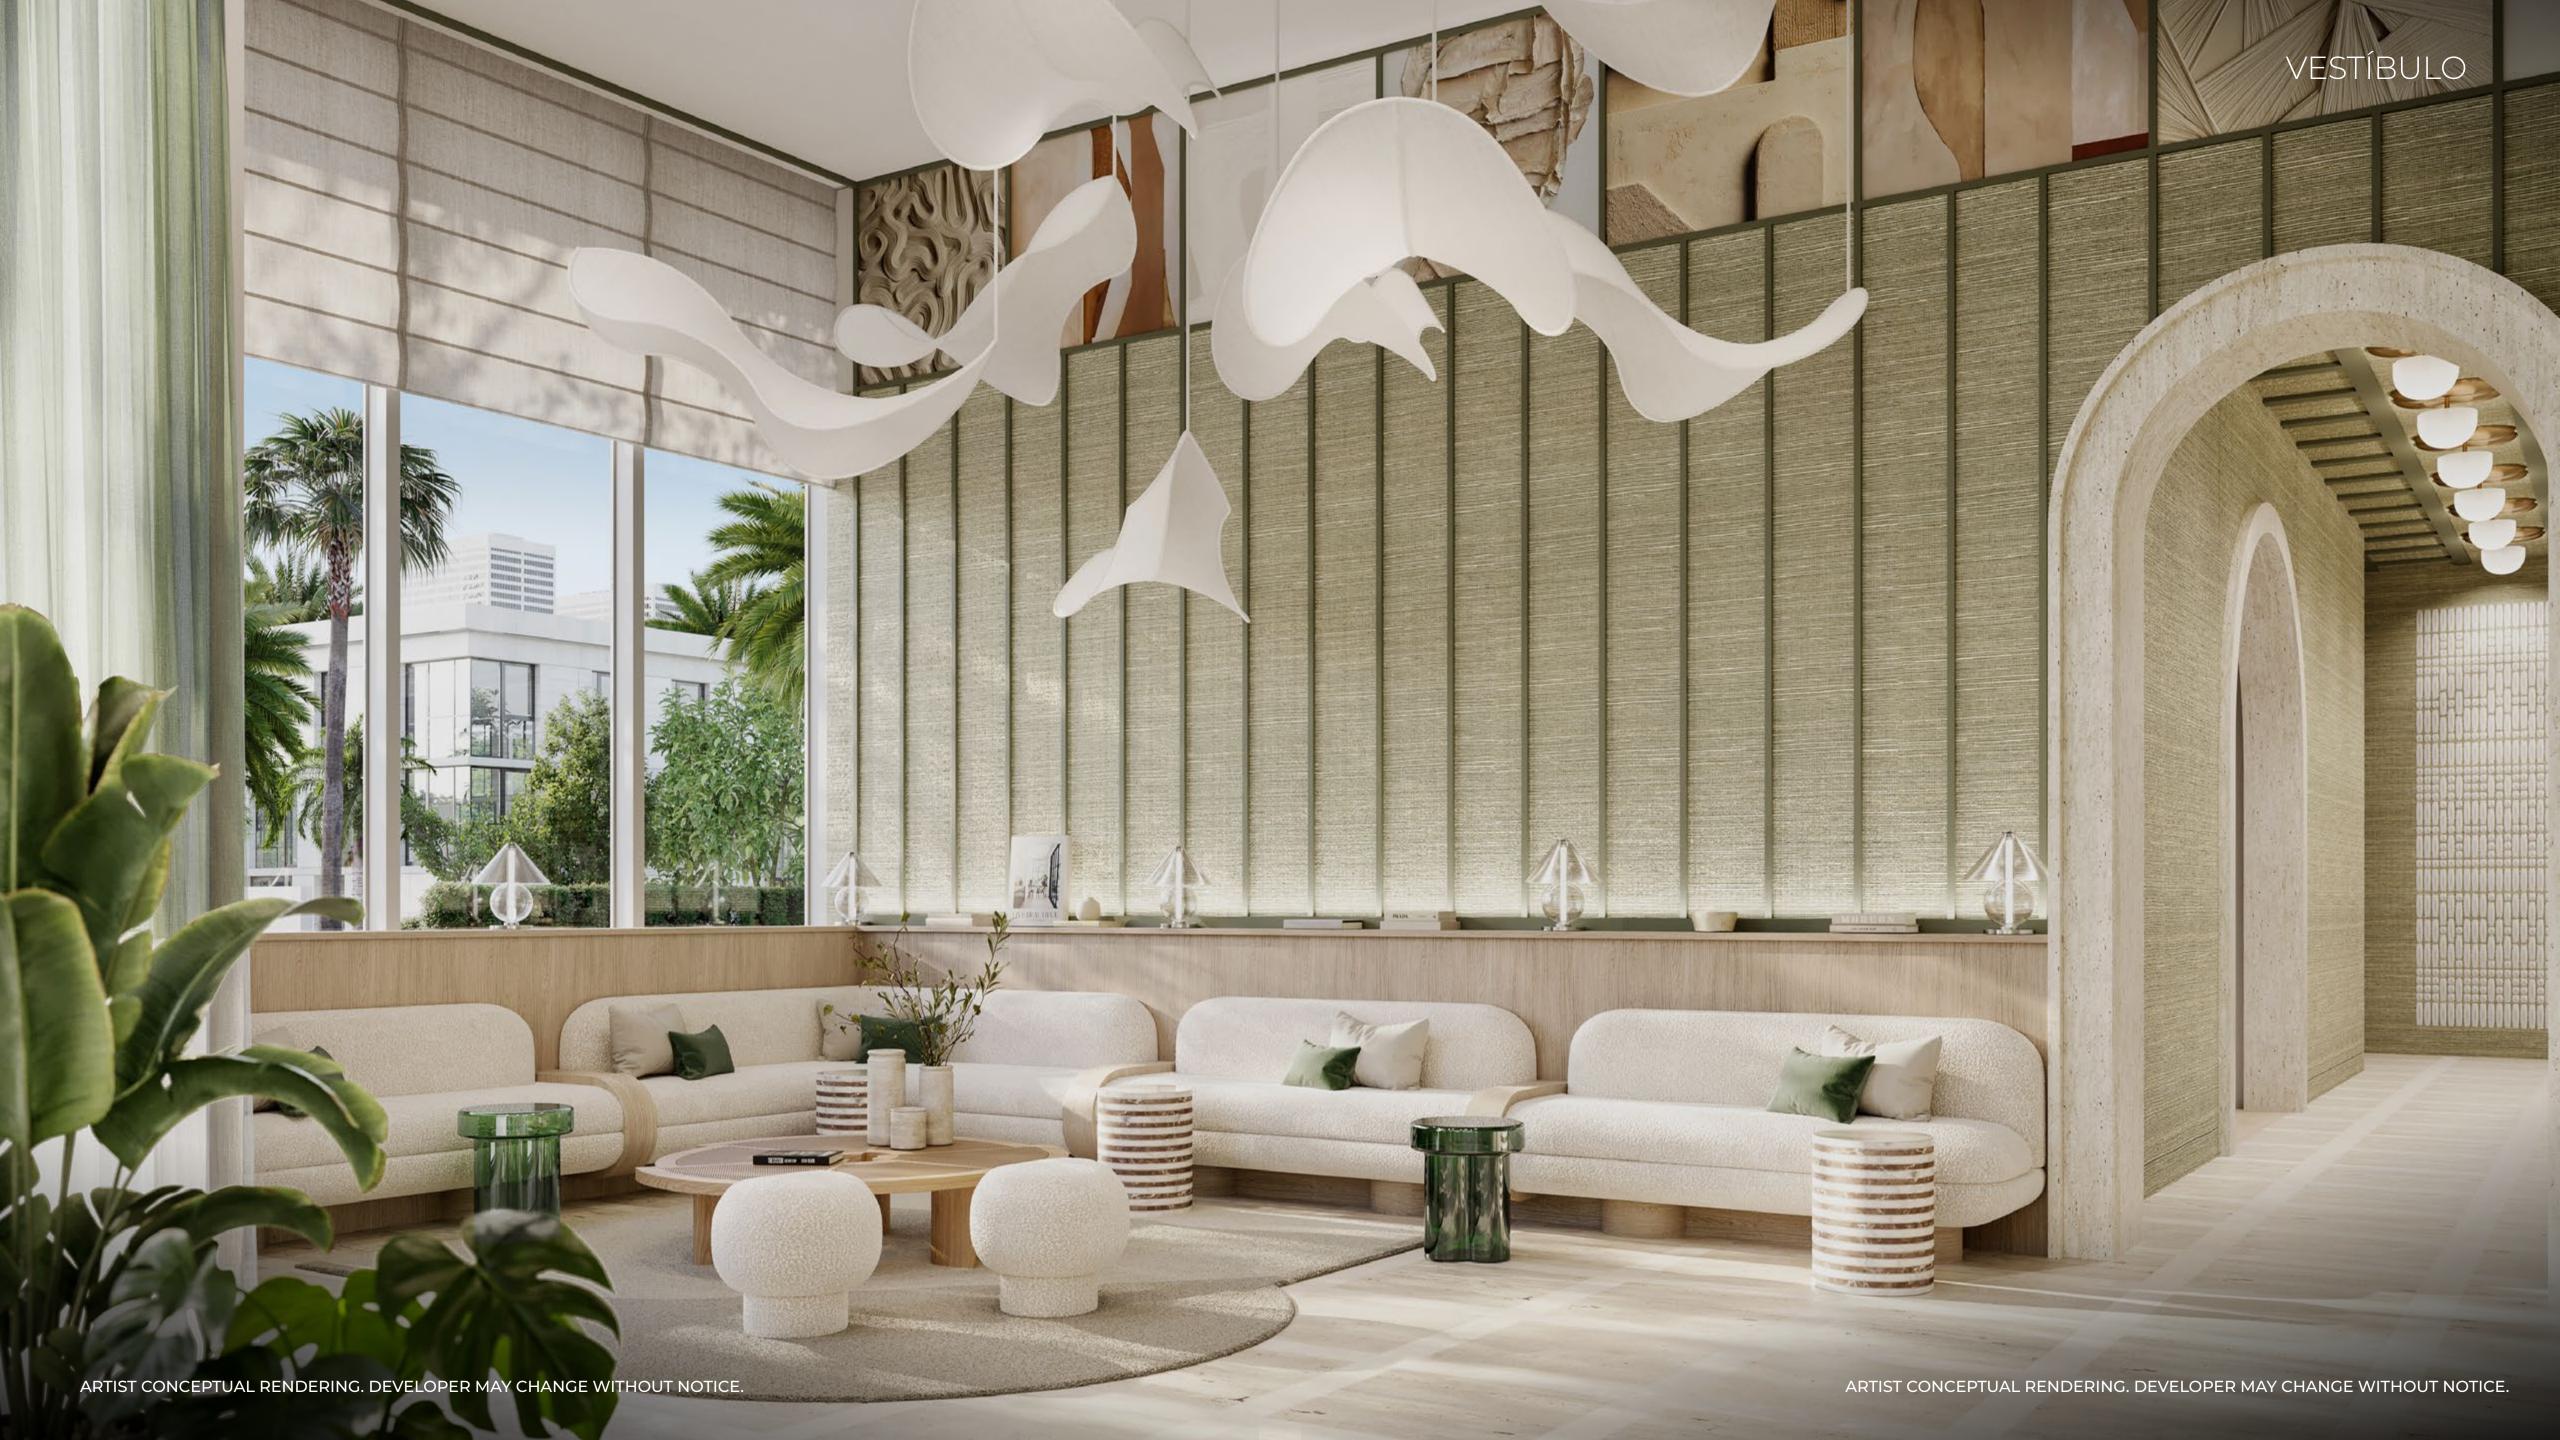

#### **AMENIDADES**

- Vestíbulo de doble altura con ventanas de piso a techo
- Recepción
- Acceso seguro las 24 horas al edificio, comodidades, garaje y áreas residenciales privadas
- Piscina estilo resort con lujosas cabañas y asientos
- Cocina de verano al aire libre con bar y área de eventos en la plataforma de la piscina
- Salón para residentes en el nivel de la piscina con asientos interiores y exteriores para eventos privados de los residentes
- Centro de ejercicio de última generación completamente equipado con Technogym y vista a la zona de la piscina
- Jacuzzi de bienestar y piscinas de agua fría tipo ártico
- Edificio inteligente con tecnología avanzada y acceso a internet de alta velocidad a través de fibra óptica
- · WiFi en todas las áreas comunes.