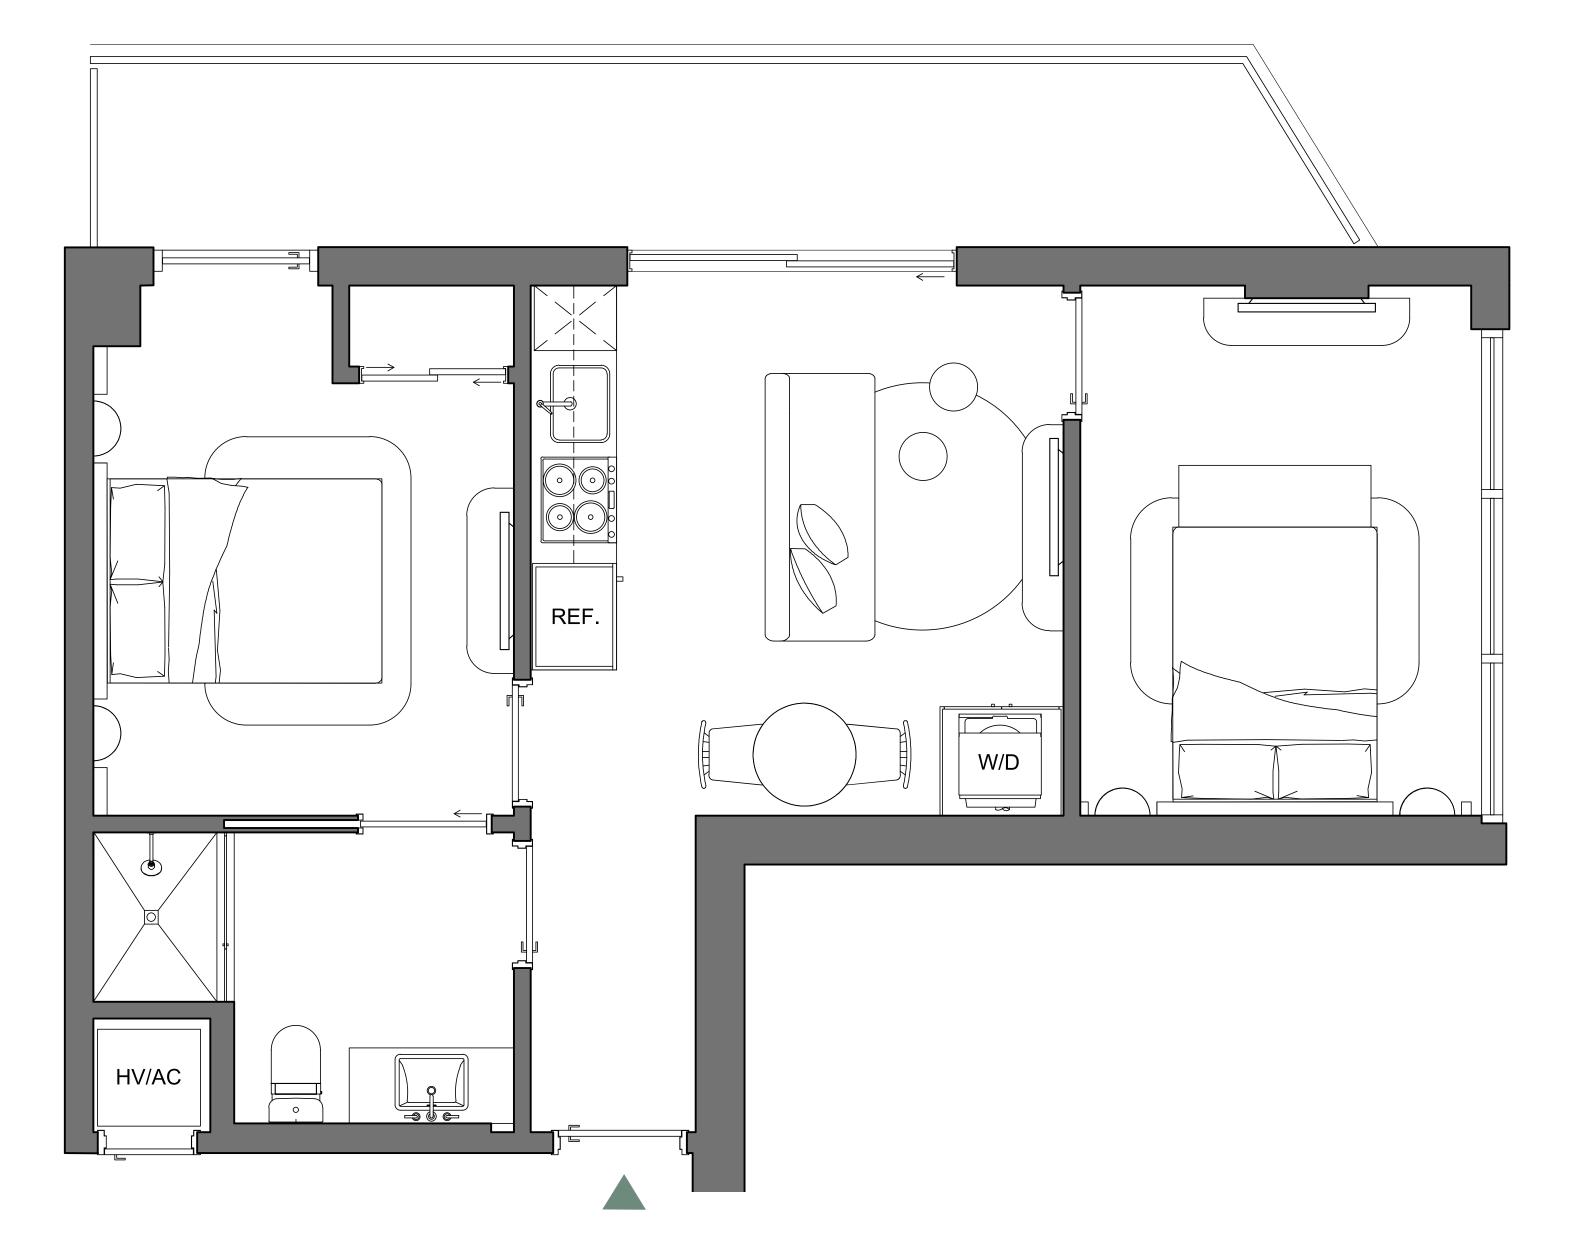

#### DOS DORMITORIOS / UN BAÑO

620 SQFT | 58 M2 INTERIOR 149 SQFT | 14 M2 EXTERIOR 769 SQFT | 71 M2 **TOTAL** 

Palma Miami Beach (the "Condominium") is being developed, offered and sold by Palma Miami Beach, LLC, a Florida limited liability company (the "Developer") and not by Lefferts Investments LLC or its other affiliates ("Lefferts"). The Developer is a separate legal entity from Lefferts and you agree to look solely to the Developer (and not to Lefferts) with respect to any and all matters relating to the marketing and/or development of the Condominium units to residents of any jurisdiction where prohibited by law, and your eligibility for purchase will depend upon your state of residency. EQUAL HOUSING This offering is made only by the prospectus for the condominium and no statement should be relied upon if not made in the prospectus.