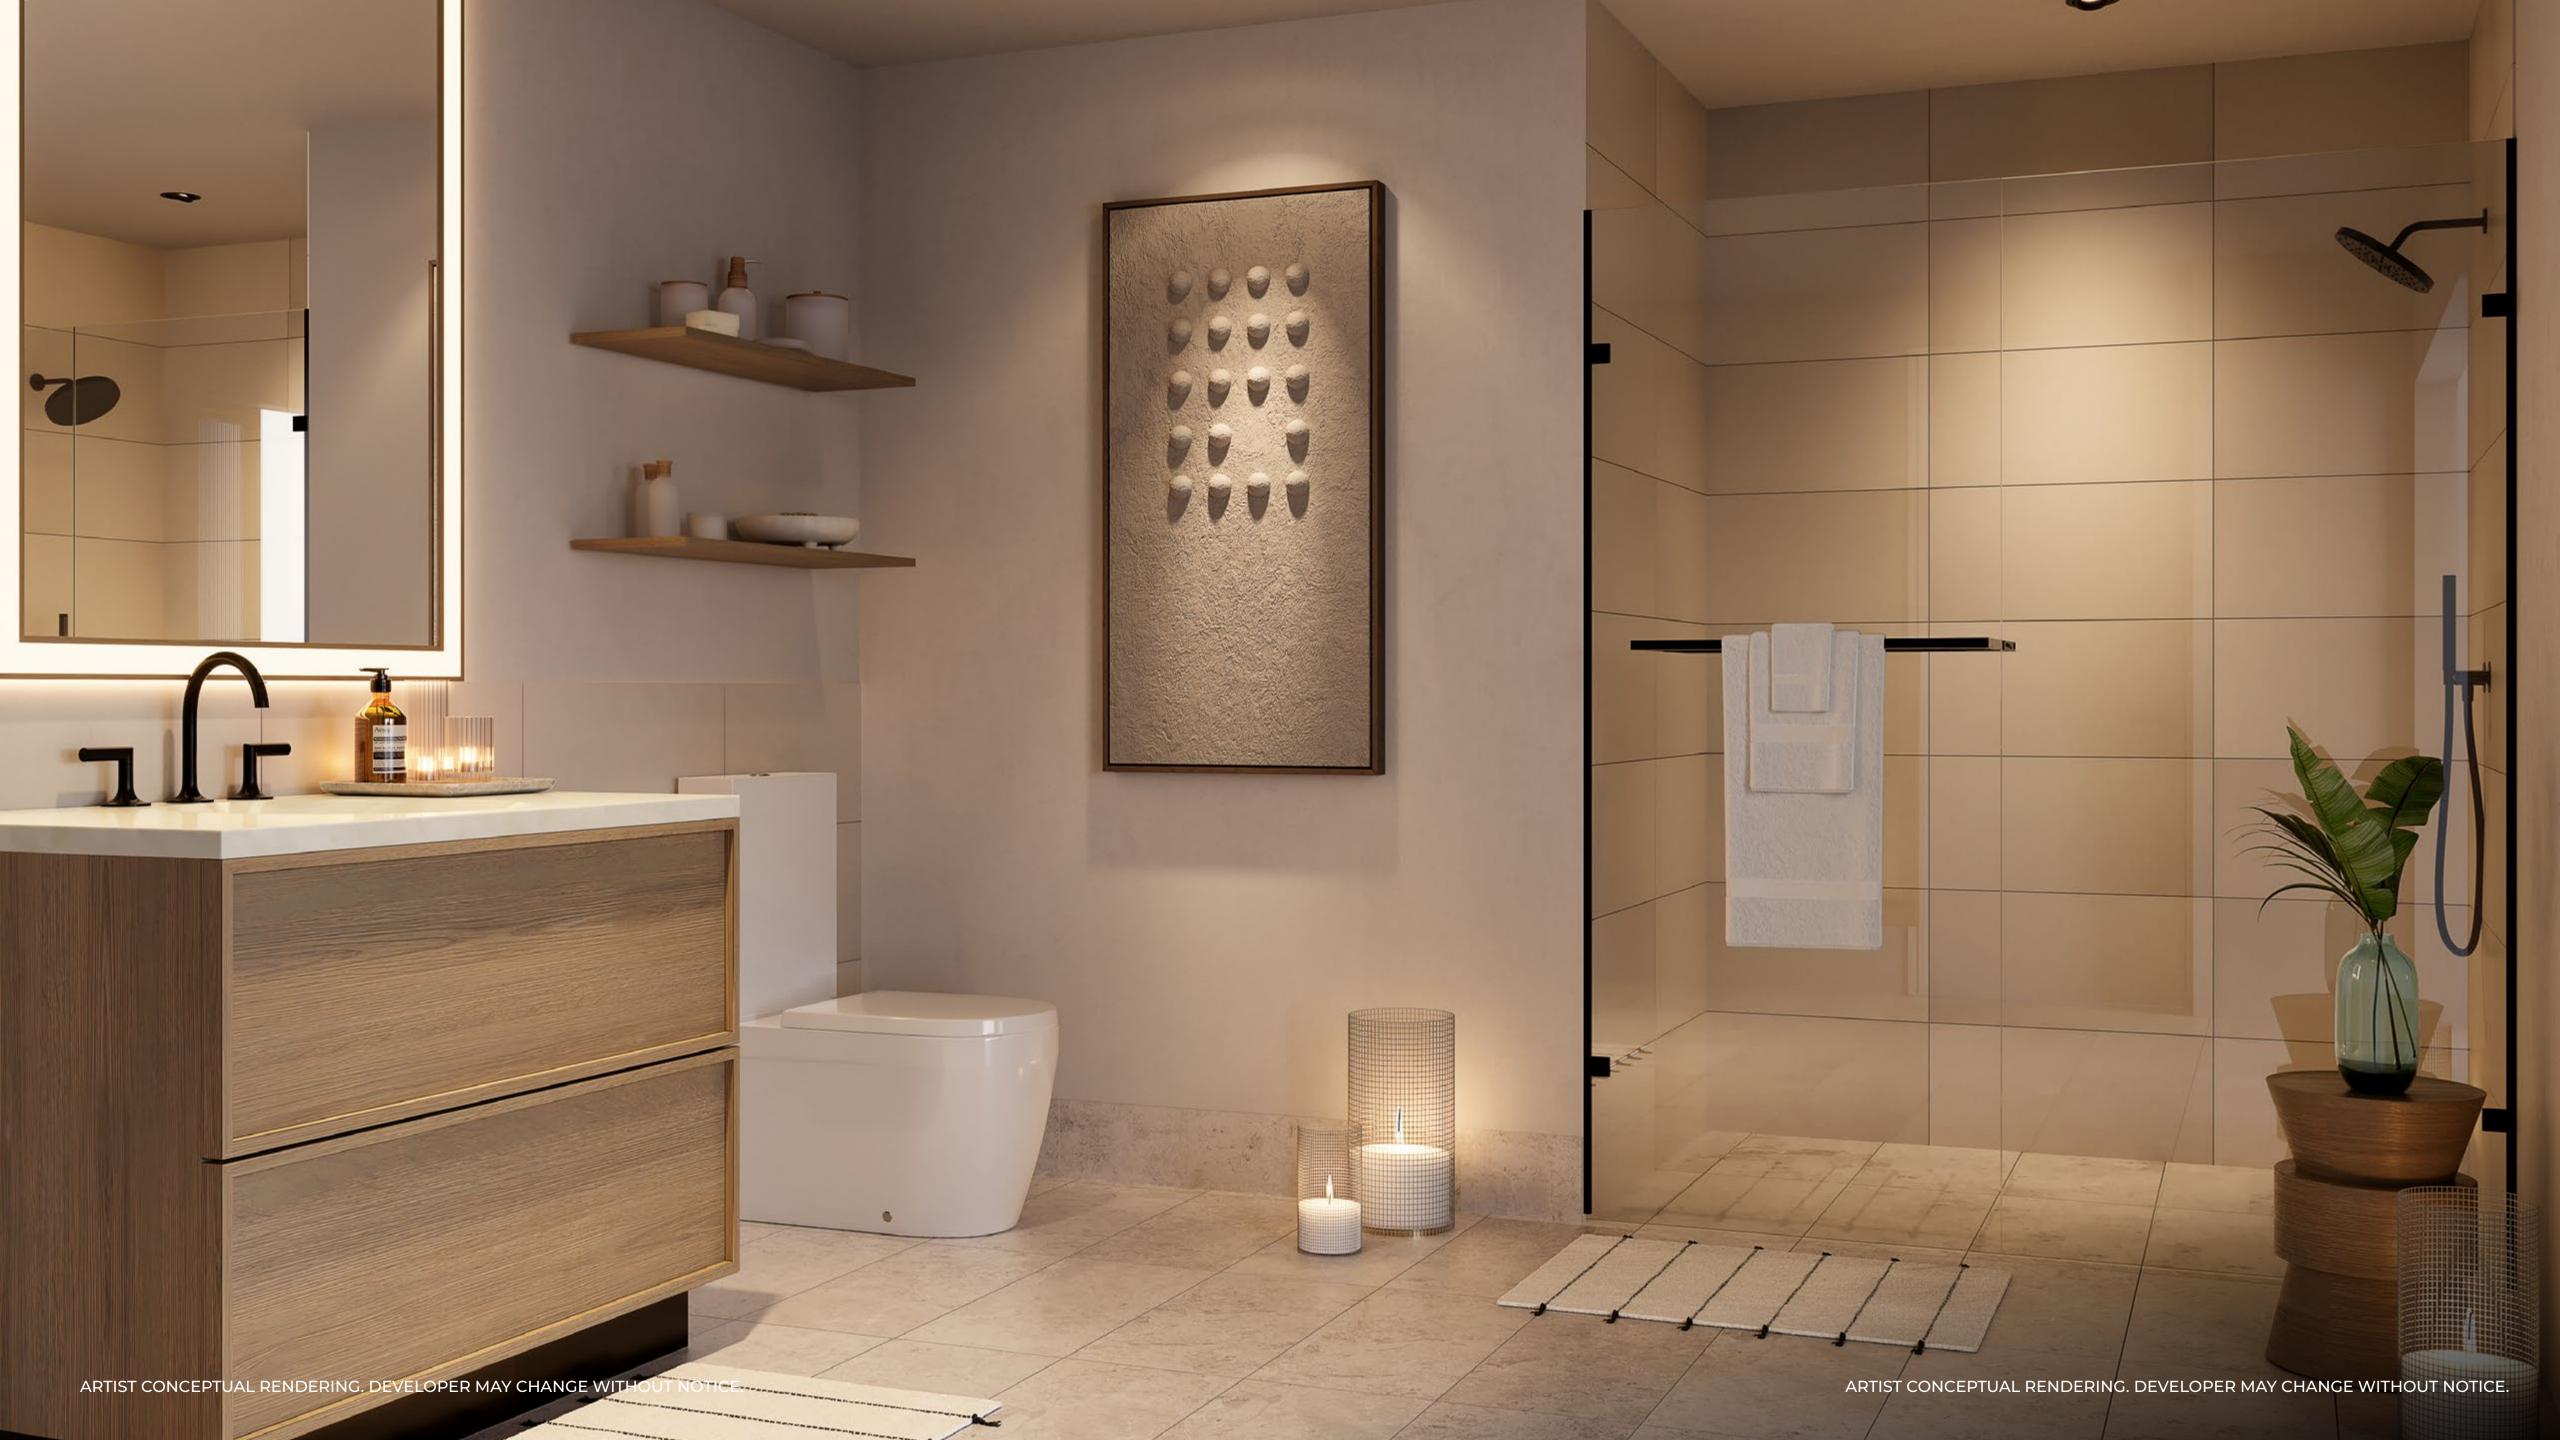

#### **BAÑO PRINCIPAL**

- · Gabinetes europeos importados con accesorios y tiradores de cajón premium
- · Encimeras y salpicaderos de piedra premium
- · Lavadero rectangular de porcelana con grifos elegantes duales (en algunas residencias selectas)
- · Pisos y paredes de porcelana personalizados en áreas húmedas
- · Cabinas de ducha de vidrio
- · Accesorios y complementos de estilo europeo premium.