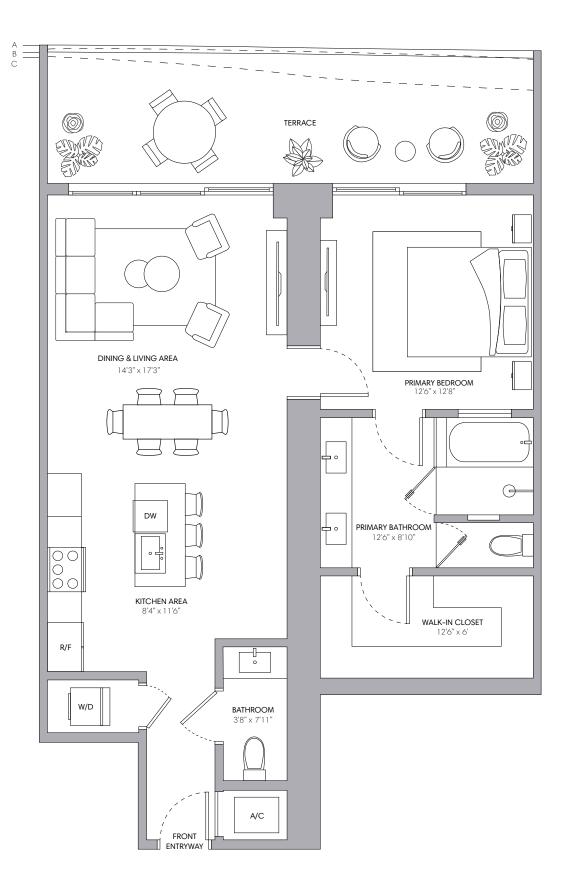

# Residence 07

### 1 BEDROOM 1.5 BATHROOMS

| INTERIOR                                            |                         | 968 SQ FT   90 M  |
|-----------------------------------------------------|-------------------------|-------------------|
| EXTERIOR A (Floors 3, 6*, 9, *<br>* Custom Balcony  | 12, 16, 19, 22, 25, 28) | 238 SQ FT   22 M  |
| EXTERIOR B (Floors 2, 5, 8, 11, 15, 18, 21, 24, 27) |                         | 232 SQ FT   22 M  |
| EXTERIOR C (Floors 4, 7, 10,                        | 14, 17, 20, 23, 26, 29) | 183 SQ FT   17 M  |
| TOTAL                                               | 1,151 - 1,206 SC        | QFT   107 - 112 M |