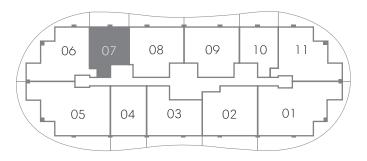

# Residence 07

### 1 BEDROOM 1.5 BATHROOMS

| INTERIOR                                            |                         | 968 SQ FT   90 M  |
|-----------------------------------------------------|-------------------------|-------------------|
| EXTERIOR A (Floors 3, 6*, 9, *<br>* Custom Balcony  | 12, 16, 19, 22, 25, 28) | 238 SQ FT   22 M  |
| EXTERIOR B (Floors 2, 5, 8, 11, 15, 18, 21, 24, 27) |                         | 232 SQ FT   22 M  |
| EXTERIOR C (Floors 4, 7, 10,                        | 14, 17, 20, 23, 26, 29) | 183 SQ FT   17 M  |
| TOTAL                                               | 1,151 - 1,206 SC        | QFT   107 - 112 M |