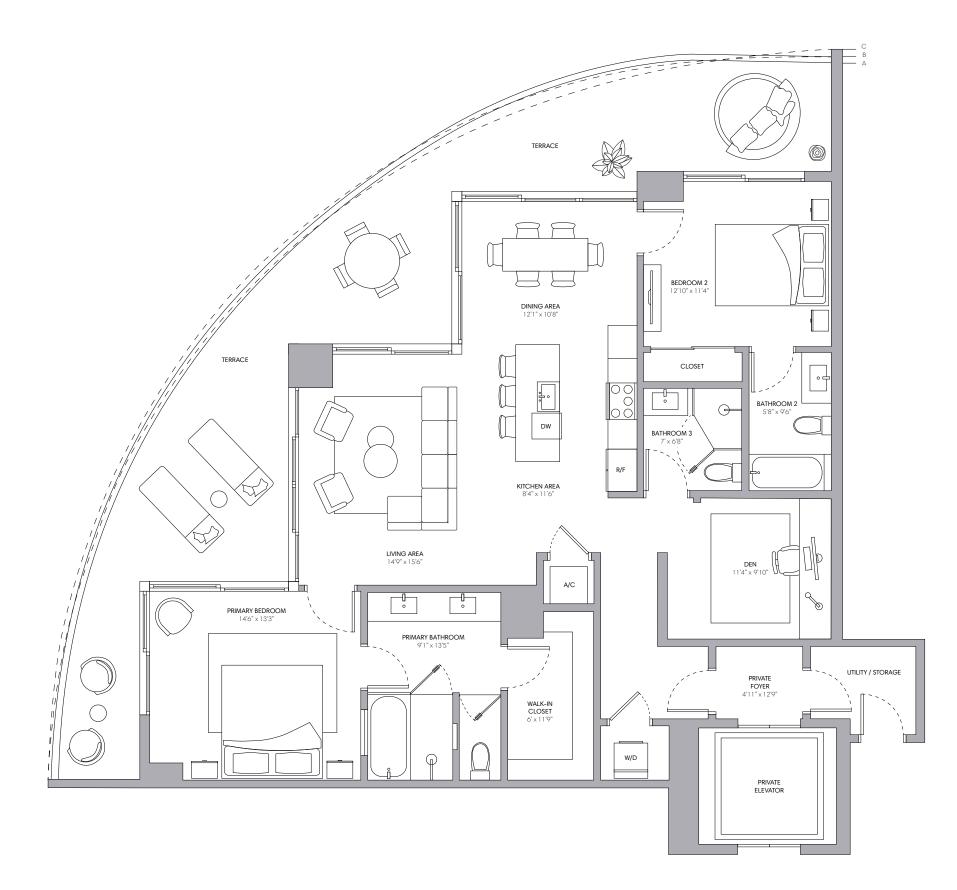

### Residence 06

2 BEDROOMS + DEN 3 BATHROOMS

| INTERIOR                                            |                         | 1,572 SQ FT   146 M |
|-----------------------------------------------------|-------------------------|---------------------|
| EXTERIOR A (Floors 4, 7, 10,                        | 14, 17, 20, 23, 26, 29) | 623 SQ FT   58 M    |
| EXTERIOR B (Floors 2, 5, 8, 11, 15, 18, 21, 24, 27) |                         | 618 SQ FT   57 M    |
| EXTERIOR C (Floors 3, 6, 9,                         | 12, 16, 19, 22, 25, 28) | 594 SQ FT   55 M    |
| TOTAL                                               | 2,166 - 2,195           | SQ FT   201 - 204 M |