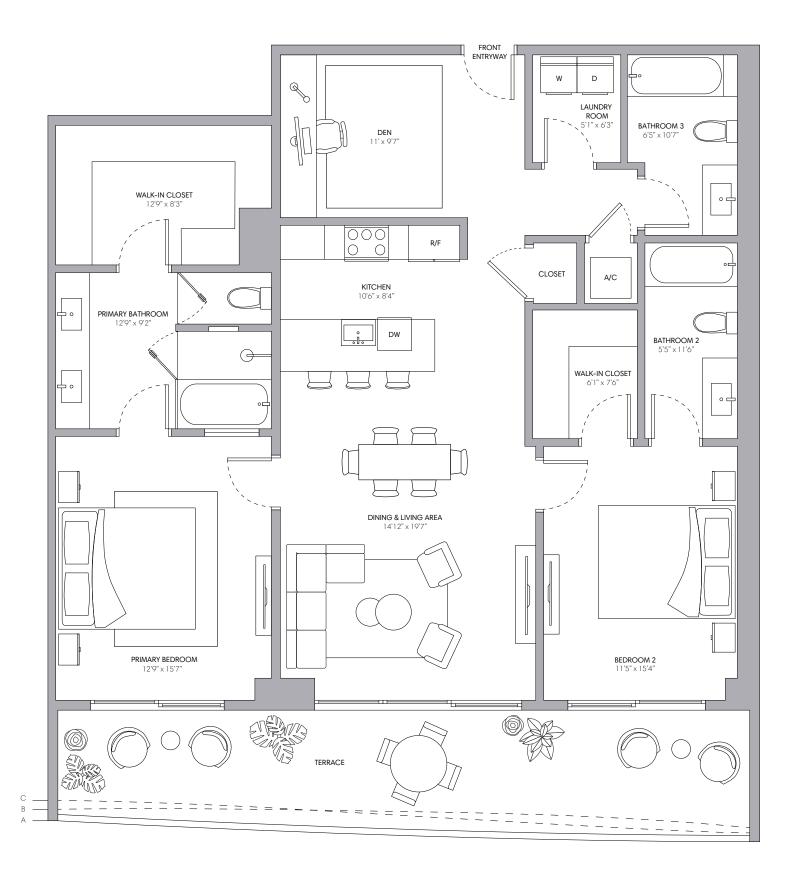

### Residence 02

2 BEDROOMS + DEN 3 BATHROOMS

| INTERIOR                                      |                     | 1,565 SQ FT   145 M   |
|-----------------------------------------------|---------------------|-----------------------|
| EXTERIOR A (Floors 9, 12, 16                  | b, 19, 22, 25, 28)  | 313 SQ FT   29 M      |
| EXTERIOR B (Floors 8, 11, 15, 18, 21, 24, 27) |                     | 284 SQ FT   26 M      |
| EXTERIOR C (Floors 10, 14,                    | 17, 20, 23, 26, 29) | 259 SQ FT   24 M      |
| TOTAL                                         | 1,824 - 1,878       | 3 SQ FT   169 - 174 M |