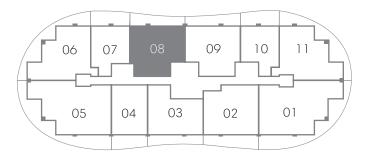

### Residence 08

2 BEDROOMS + DEN 3 BATHROOMS

| INTERIOR                                                                 | 1,481 SQ FT   138 M  |
|--------------------------------------------------------------------------|----------------------|
| EXTERIOR A (Floors 3, 6, 9, 12, 16, 19, 22, 25, 28, 3                    | 1) 299 SQ FT   28 M  |
| EXTERIOR B (Floors 8, 11, 15, 18, 21, 24, 27, 30)                        | 264 SQ FT   25 M     |
| EXTERIOR C (Floors 4, 7*, 10, 14, 17, 20, 23, 26, 29<br>* Custom Balcony | ») 241 SQ FT   22 M  |
|                                                                          | 0 0 0 FT   140 144 M |

TOTAL

1,722 - 1,780 SQ FT | 160 - 166 M

LAGOON

OCEAN

~~~~ -----

~~~~~

**ROSSO** Development

N