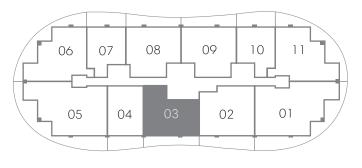

### Residence 03

2 BEDROOMS + DEN 3 BATHROOMS

| INTERIOR                      |                    | 1,337 SQ FT | 124 M   |
|-------------------------------|--------------------|-------------|---------|
| EXTERIOR A (Floors 10, 14, 13 | 7, 20, 23, 26, 29) | 279 SQ FT   | 26 M    |
| EXTERIOR B (Floors 9, 12, 16, | 19, 22, 25, 28)    | 251 SQ FT   | 23 M    |
| EXTERIOR C (Floors 8, 11, 15  | , 18, 21, 24, 27)  | 244 SQ FT   | 23 M    |
| TOTAL                         | 1,581 - 1,616      | SQ FT   147 | - 150 M |