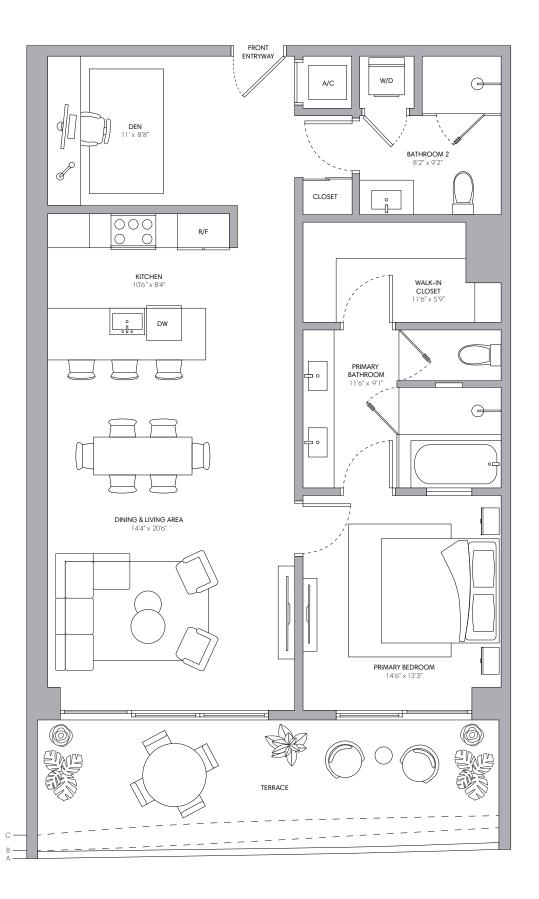

### Residence 03

2 BEDROOMS + DEN 3 BATHROOMS

| INTERIOR                      |                    | 1,337 SQ FT | 124 M   |
|-------------------------------|--------------------|-------------|---------|
| EXTERIOR A (Floors 10, 14, 13 | 7, 20, 23, 26, 29) | 279 SQ FT   | 26 M    |
| EXTERIOR B (Floors 9, 12, 16, | 19, 22, 25, 28)    | 251 SQ FT   | 23 M    |
| EXTERIOR C (Floors 8, 11, 15  | , 18, 21, 24, 27)  | 244 SQ FT   | 23 M    |
| TOTAL                         | 1,581 - 1,616      | SQ FT   147 | - 150 M |