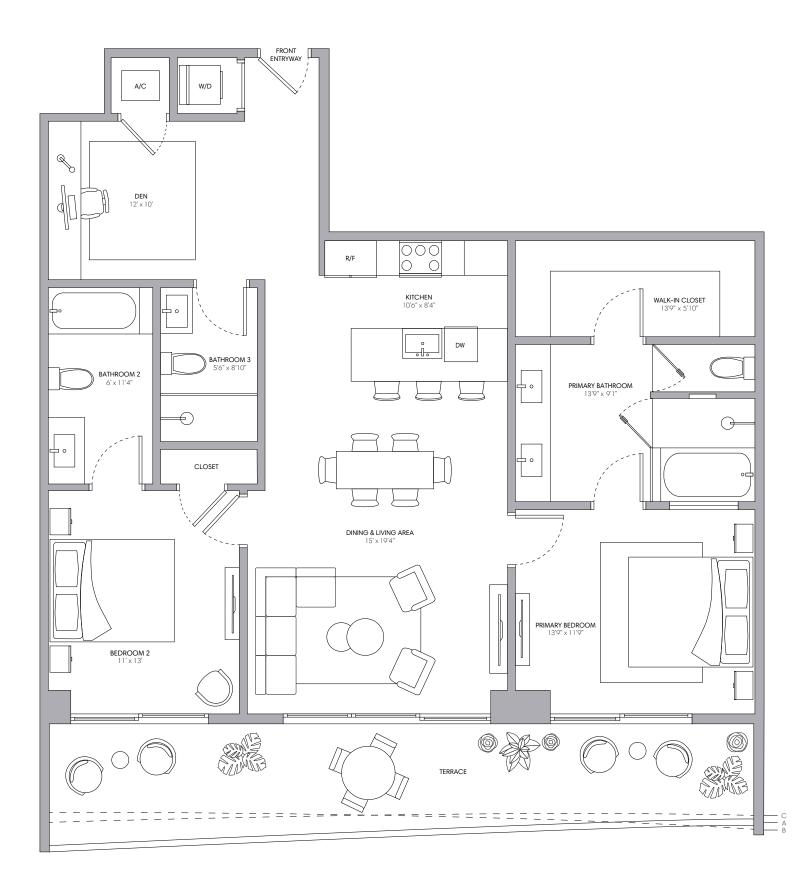

### Residence 02

2 BEDROOMS + DEN 3 BATHROOMS

| INTERIOR                                      |                     | 1,565 SQ FT   145 M   |
|-----------------------------------------------|---------------------|-----------------------|
| EXTERIOR A (Floors 9, 12, 16                  | b, 19, 22, 25, 28)  | 313 SQ FT   29 M      |
| EXTERIOR B (Floors 8, 11, 15, 18, 21, 24, 27) |                     | 284 SQ FT   26 M      |
| EXTERIOR C (Floors 10, 14,                    | 17, 20, 23, 26, 29) | 259 SQ FT   24 M      |
| TOTAL                                         | 1,824 - 1,878       | 3 SQ FT   169 - 174 M |