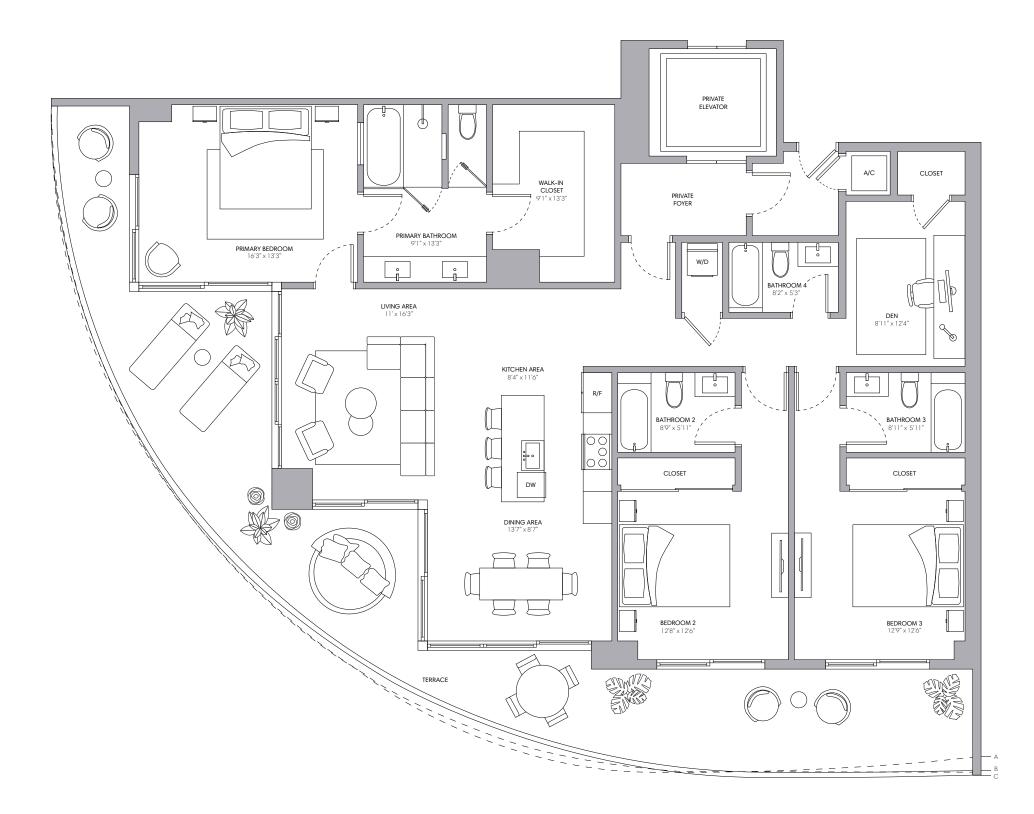

## Residence 04

1 BEDROOM + DEN 2 BATHROOMS

| INTERIOR                                        |                     | 1,081 SQ FT   100 M   |
|-------------------------------------------------|---------------------|-----------------------|
| EXTERIOR A (Floors 10, 14,                      | 17, 20, 23, 26, 29) | 221 SQ FT   21 M      |
| EXTERIOR B (Floors 8, 11, 15, 18, 21, 24, 27)   |                     | 200 SQ FT   28 M      |
| EXTERIOR C (Floors6, 9, 12, 16, 19, 22, 25, 28) |                     | 170 SQ FT   16 M      |
| TOTAL                                           | 1,251 - 1,30        | 2 SQ FT   116 - 128 M |