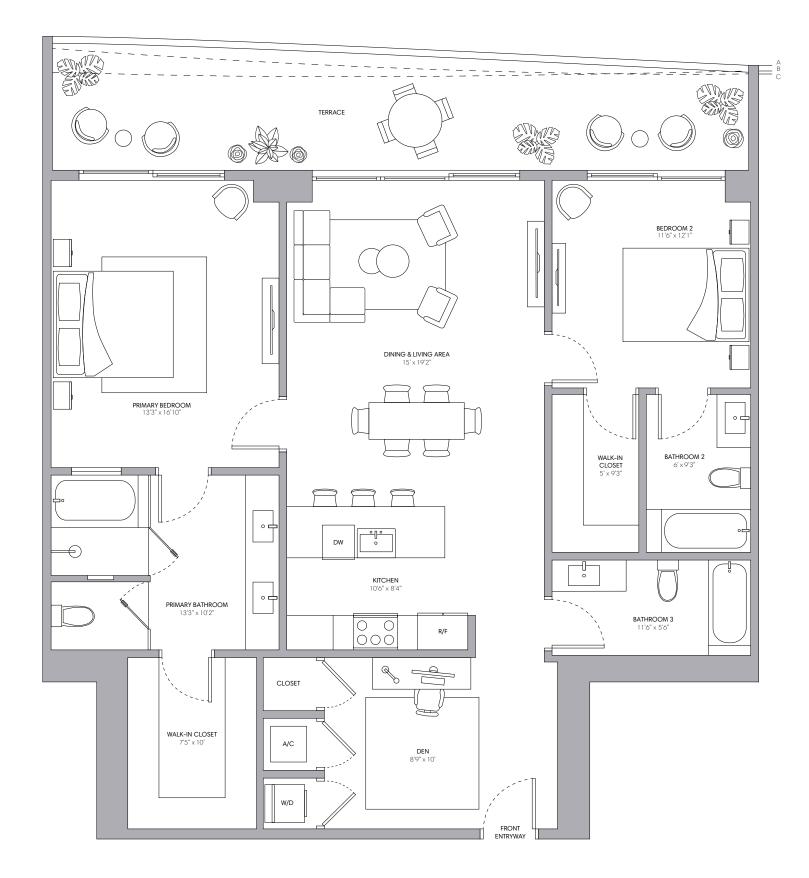

# Residence 07

### 1 BEDROOM 1.5 BATHROOMS

| INTERIOR                                            |                         | 968 SQ FT   90 M  |
|-----------------------------------------------------|-------------------------|-------------------|
| EXTERIOR A (Floors 3, 6*, 9, *<br>* Custom Balcony  | 12, 16, 19, 22, 25, 28) | 238 SQ FT   22 M  |
| EXTERIOR B (Floors 2, 5, 8, 11, 15, 18, 21, 24, 27) |                         | 232 SQ FT   22 M  |
| EXTERIOR C (Floors 4, 7, 10,                        | 14, 17, 20, 23, 26, 29) | 183 SQ FT   17 M  |
| TOTAL                                               | 1,151 - 1,206 SC        | QFT   107 - 112 M |