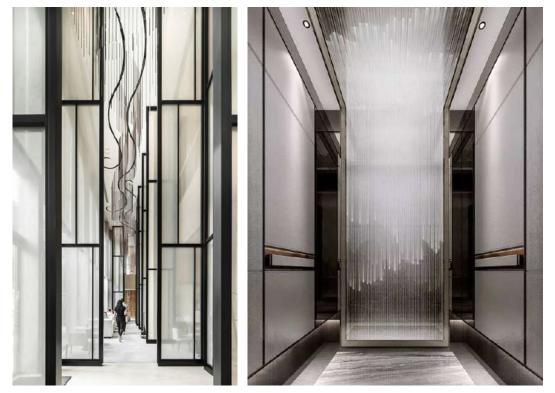

#### ROOFTOP ATRIUM EVENT SPACE AND PLAYGROUND

The Atrium is an intimate place for residents and the ultimate public/private space in Miami. Friends, family and co-workers will host their most prestigious events in this city here. The Atrium is Miami's first fully enclosed glass rooftop that gives event-planners the perfect space to plan with its soaring views of downtown, cantilevered glass pool hanging off the edge of the space, air conditioning and of course protection from any rain. No need for contingencies here.

The rest of Miami will immerse itself into our SkyBar with endless sunsets, cocktails and lite bites as you converse with acquaintances. This is the first Atrium of its kind in Miami.

NOT FOR DISTRIBUTION | STRICTLY CONFIDENTIAL