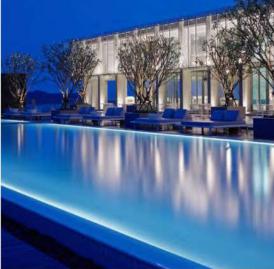

#### ROOFTOP ATRIUM EVENT SPACE AND PLAYGROUND

The Atrium is an intimate place for residents and the ultimate public/private space in Miami. Friends, family and co-workers will host their most prestigious events in this city here. The Atrium is Miami's first fully enclosed glass rooftop that gives event-planners the perfect space to plan with its soaring views of downtown, cantilevered glass pool hanging off the edge of the space, air conditioning and of course protection from any rain. No need for contingencies here.

The rest of Miami will immerse itself into our SkyBar with endless sunsets, cocktails and lite bites as you converse with acquaintances. This is the first Atrium of its kind in Miami.

NOT FOR DISTRIBUTION | STRICTLY CONFIDENTIAL