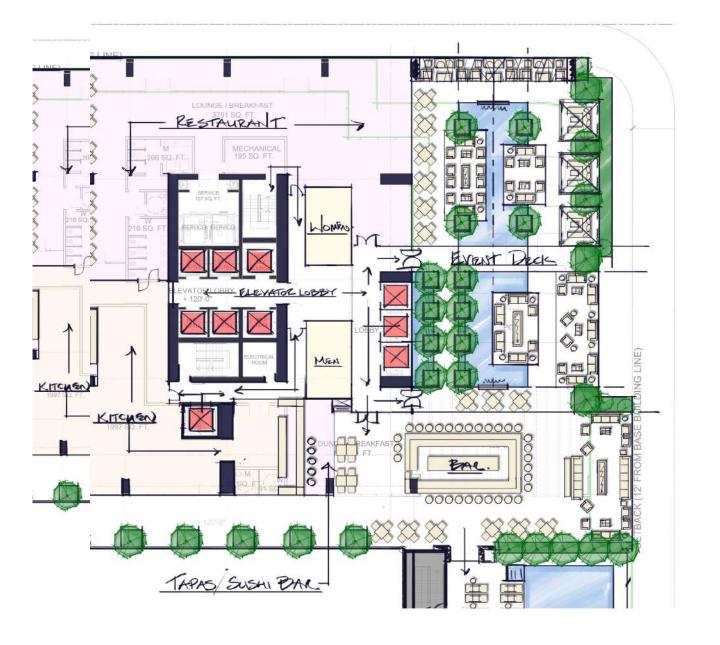

# LEGACY MIAMI

This is where events happen in the sky, your swim is in the air, deals get done and health is your new wealth.

Legacy is both luxury hotel and residential tower featuring 252 branded residences sitting above a 258 room hotel.

#### **ENTERTAINMENT HUB**

90,000 sq. ft. World Class Entertainment including a Food Hall, Experience Oriented Activites and a Citizen M Hotel

#### WORLDSQUARE

The Heart of Miami Worldcenter used for Community Gatherings, Open Markets and Concerts

#### ROOFTOP RESTAURANT

Exciting Chef Driven & Best in Class Restaurants

#### 7TH ST. PROMENADE

Daily Necessities: Hair Salon, Nail Bar, Coffee Shops, Ice Cream Shops, Banks, and Corner Restaurant.