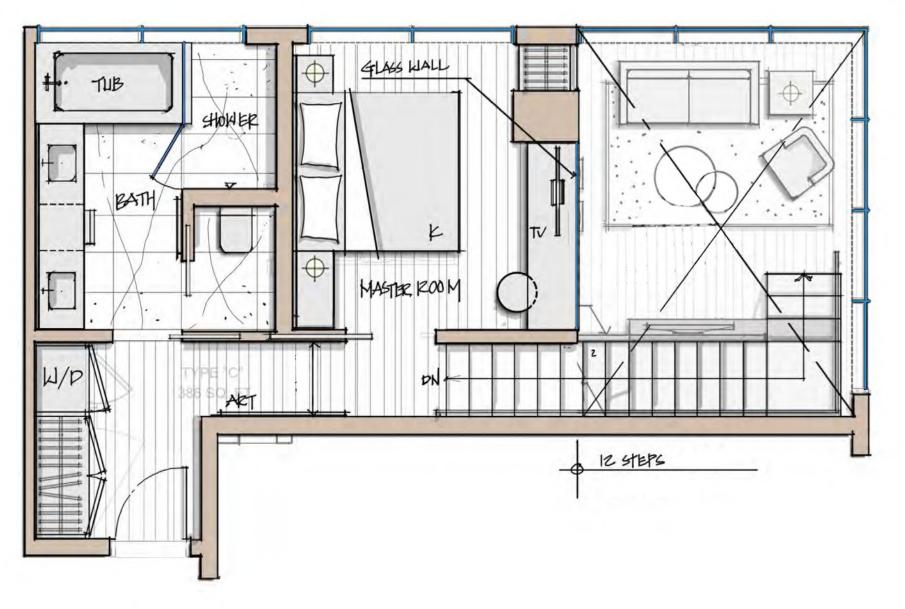

#### D - UPPER

These drawings are conceptual only and are for the convenience of reference. They should not be relied upon as representations, express or implied, of the final detail of the residences. Units shown are examples of unit types and may not depict actual units. Stated square footages are ranges for a particular unit type and are measured to the exterior boundaries of the exterior boundaries of the exterior boundaries of the exterior walls and the centerline of interior atmixed by using the description and definition of the "Unit" set forth in the Declaration (which generally only includes the interior airspace between the perimeter walls and excludes interior structural components). Note that measurements of rooms set forth on the floor plan are generally taken at the greatest points of each given room (as if the room were a perfect rectangle), without regard for any cutouts. Accordingly, the area of the actual room will typically be smaller than the product obtained by multiplying the stated length times width. All dimensions are approximate and may vary with actual construction, and all floor plans and development plans are subject to change. All fixtures and items of finish, furnishing and decoration are for display only and are not to be included with the Unit. Consult the Prospectus for a description of those features which are to be included in the Unit.