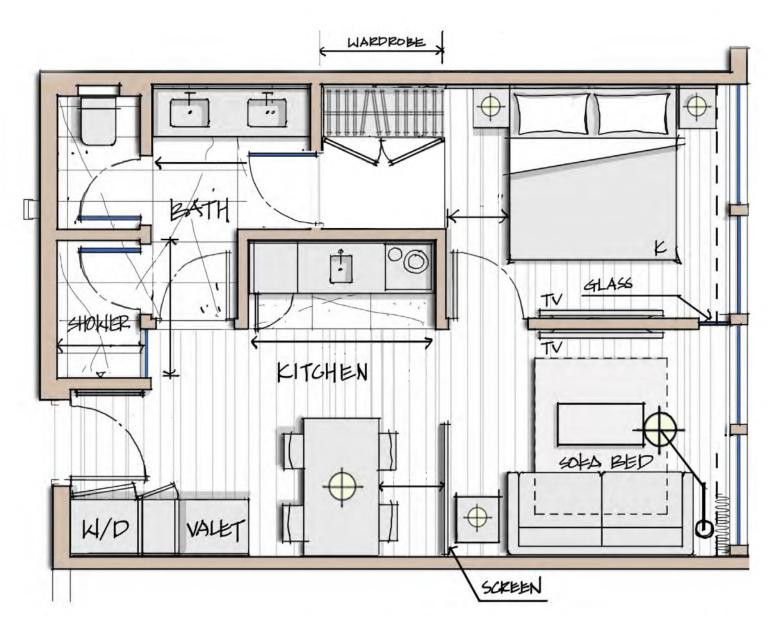

B2 487 SQ. FT. 45 M<sup>2</sup>

These drawings are conceptual only and are for the convenience of reference. They should not be relied upon as representations, express or implied, of the final detail of the residences. Units shown are examples of unit types and may not depict actual units. Stated square footages are ranges for a particular unit type and are measured to the exterior boundaries of the exterior walls and the centerline of interior demising walls and in fact vary from the area that would be determined by using the description and definition of the "Unit" set forth in the Declaration (which generally only includes the interior airspace between the perimeter walls and excludes interior structural components). Note that measurements of rooms set forth on this floor plan are generally taken at the greatest points of each given room (as if the room were a perfect rectangle), without regard for any cutouts. Accordingly, the area of the actual room will typically be smaller than the product obtained by multiplying the stated length times width. All dimensions are approximate and may vary with actual construction, and all floor plans and development plans are subject to change. All fixtures and items of finish, furnishing and decoration are for display only and are not to be included with the Unit. Consult the Prospectus for a description of those features which are to be included in the Unit.

**C** 746 - 783 SQ. FT. | 69 - 73 M<sup>2</sup>

These drawings are conceptual only and are for the convenience of reference. They should not be relied upon as representations, express or implied, of the final detail of the residences. Units shown are examples of unit types and may not depict actual units. Stated square footages are ranges for a particular unit type and are measured to the exterior boundaries of the exterior walls and the centerline of interior demising walls and in fact vary from the area that would be determined by using the description and definition of the "Unit" set forth in the Declaration (which generally only includes the interior airspace between the perimeter walls and excludes interior structural components). Note that measurements of rooms set forth on this floor plan are generally taken at the greatest points of each given room (as if the room were a perfect rectangle), without regard for any cutouts. Accordingly, the area of the actual room will typically be smaller than the product obtained by multiplying the stated length times width. All dimensions are approximate and may vary with actual construction, and all floor plans and development plans are subject to change. All fixtures and items of finish, furnishing and decoration are for display only and are not to be included with the Unit. Consult the Prospectus for a description of those features which are to be included in the Unit.