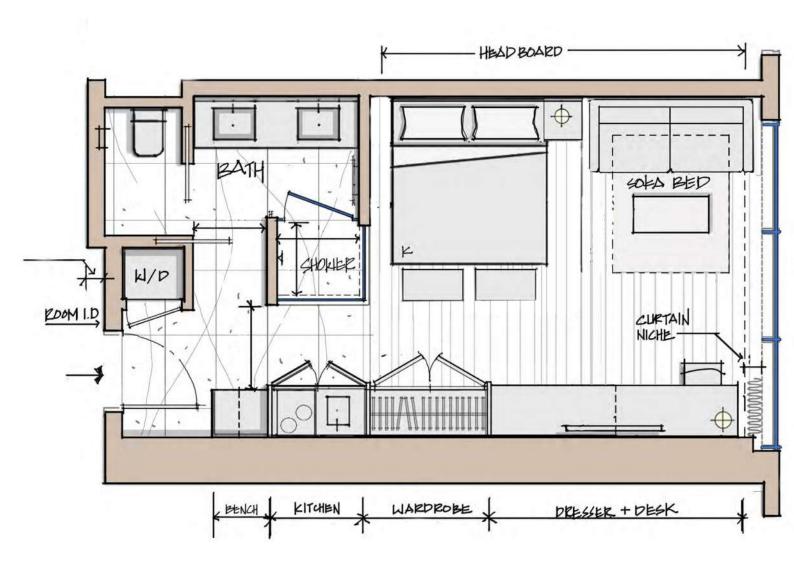

363 SQ. FT. 34 M<sup>2</sup>

These drawings are conceptual only and are for the convenience of reference. They should not be relied upon as representations, express or implied, of the final detail of the residences. Units shown are examples of unit types and may not depict actual units. Stated square footages are ranges for a particular unit type and are measured to the exterior boundaries of the exterior walls and the centerline of interior demising walls and in fact vary from the area that would be determined by using the description and definition of the "Unit" set forth in the Declaration (which generally only includes the interior airspace between the perimeter walls and excludes interior structural components). Note that measurements of rooms set forth on this floor plan are generally taken at the greatest points of each given room (as if the room were a perfect rectangle), without regard for any cutouts. Accordingly, the area of the actual room will typically be smaller than the product obtained by multiplying the stated length times width. All dimensions are approximate and may vary with actual construction, and all floor plans and development plans are subject to change. All fixtures and items of finish, furnishing and decoration are for display only and are not to be included with the Unit. Consult the Prospectus for a description of those features which are to be included in the Unit.

These drawings are conceptual only and are for the convenience of reference. They should not be relied upon as representations, express or implied, of the final detail of the residences. Units shown are examples of unit types and may not depict actual units. Stated square footages are ranges for a particular unit type and are measured to the exterior boundaries of the exterior walls and the centerline of interior demising walls and in fact vary from the area that would be determined by using the description and definition of the "Unit" set forth in the Declaration (which generally only includes the interior airspace between the perimeter walls and excludes interior structural components). Note that measurements of rooms set forth on this floor plan are generally taken at the greatest points of each given room (as if the room were a perfect rectangle), without regard for any cutouts. Accordingly, the area of the actual room will typically be smaller than the product obtained by multiplying the stated length times width. All dimensions are approximate and may vary with actual construction, and all floor plans and development plans are subject to change. All fixtures and items of finish, furnishing and decoration are for display only and are not to be included with the Unit. Consult the Prospectus for a description of those features which are to be included in the Unit.