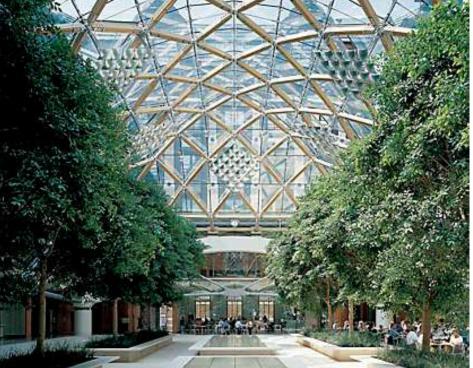

#### ROOFTOP ATRIUM EVENT SPACE AND PLAYGROUND

The Atrium is an intimate place for residents and the ultimate public/private space in Miami. Friends, family and co-workers will host their most prestigious events in this city here. The Atrium is Miami's first fully enclosed glass rooftop that gives event-planners the perfect space to plan with its soaring views of downtown, cantilevered glass pool hanging off the edge of the space, air conditioning and of course protection from any rain. No need for contingencies here.

The rest of Miami will immerse itself into our SkyBar with endless sunsets, cocktails and lite bites as you converse with acquaintances. This is the first Atrium of its kind in Miami.

NOT FOR DISTRIBUTION | STRICTLY CONFIDENTIAL