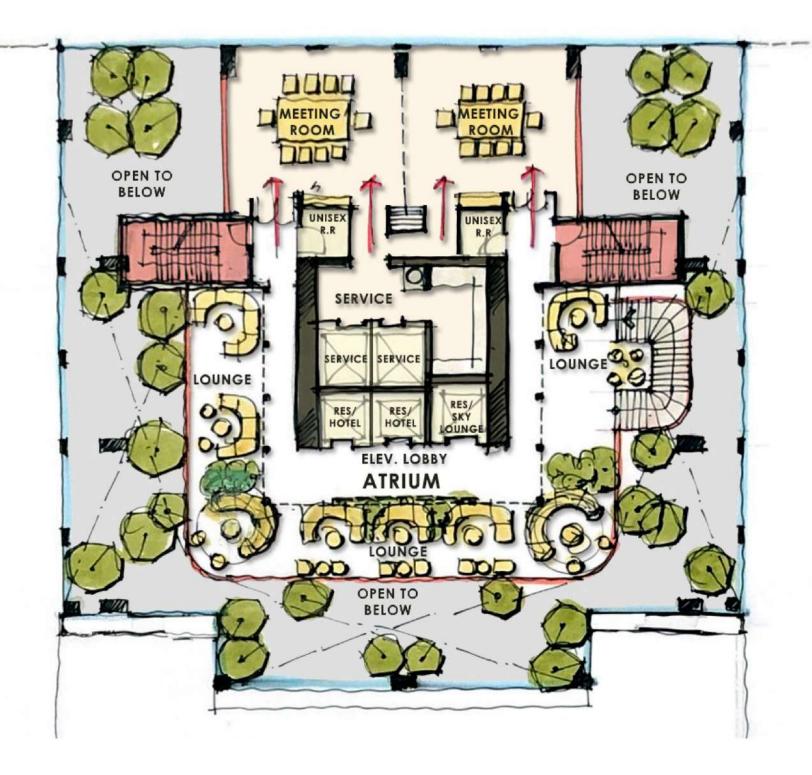

# LEGACY MIAMI

This is where events happen in the sky, your swim is in the air, deals get done and health is your new wealth.

Legacy is both luxury hotel and residential tower featuring 252 branded residences sitting above a 258 room hotel.

#### CHANGING RESIDENTIAL HOSPITALITY FOREVER.

FIRST OF ITS KIND ROOFTOP ATRIUM

THE ONLY INTERNATIONAL BUSINESS LOUNGES

THE FUTURE OF WELLNESS & MEDICINE

our exclusive  $extbf{micro} extbf{L} extbf{U} extbf{X} extbf{E}^ extbf{@}$  room design

#### ROOFTOP ATRIUM EVENT SPACE AND PLAYGROUND

The Atrium is an intimate place for residents and the ultimate public/private space in Miami. Friends, family and co-workers will host their most prestigious events in this city here. The Atrium is Miami's first fully enclosed glass rooftop that gives event-planners the perfect space to plan with its soaring views of downtown, cantilevered glass pool hanging off the edge of the space, air conditioning and of course protection from any rain. No need for contingencies here.

The rest of Miami will immerse itself into our SkyBar with endless sunsets, cocktails and lite bites as you converse with acquaintances. This is the first Atrium of its kind in Miami.

NOT FOR DISTRIBUTION | STRICTLY CONFIDENTIAL