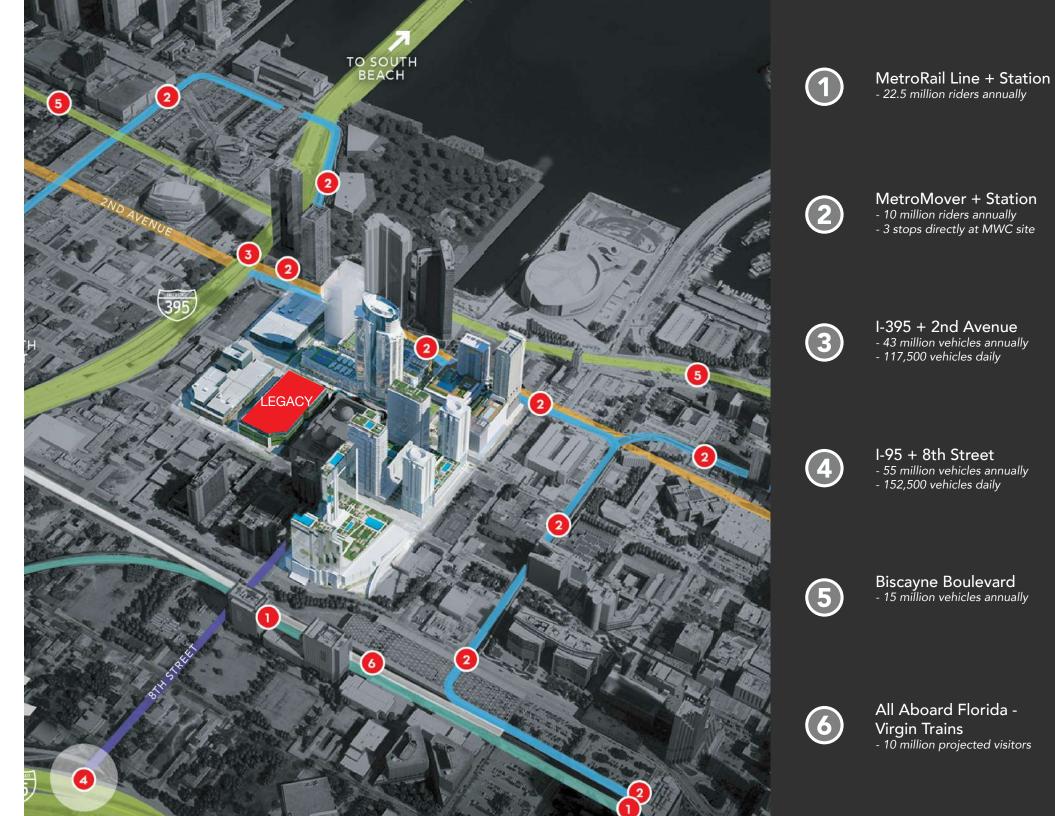

#### 150 MILLION TRANSIT TRIPS

#### CONVENIENTLY LOCATED NEXT TO 1-95 AND 1-395

- Virgin MiamiCentral Station -- New trains transporting visitors from Miami to Orlando in three hours with expansion coming
- Metrorail and Metromover stations
- Minutes from the Miami International Airport
- Thousands of new parking spaces giving visitors to nearby attractions a convenient place to park.