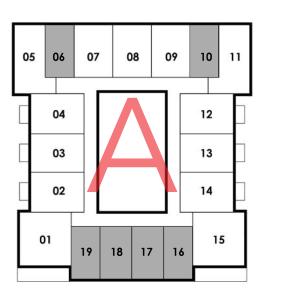

363 SQ. FT. 34 M<sup>2</sup>

These drawings are conceptual only and are for the convenience of reference. They should not be relied upon as representations, express or implied, of the final detail of the residences. Units shown are examples of unit types and may not depict actual units. Stated square footages are ranges for a particular unit type and are measured to the exterior boundaries of the exterior walls and the centerline of interior demising walls and in fact vary from the area that would be determined by using the description and definition of the "Unit" set forth in the Declaration (which generally only includes the interior airspace between the perimeter walls and excludes interior structural components). Note that measurements of rooms set forth on this floor plan are generally taken at the greatest points of each given room (as if the room were a perfect rectangle), without regard for any cutouts. Accordingly, the area of the actual room will typically be smaller than the product obtained by multiplying the stated length times width. All dimensions are approximate and may vary with actual construction, and all floor plans and development plans are subject to change. All fixtures and items of finish, furnishing and decoration are for display only and are not to be included with the Unit. Consult the Prospectus for a description of those features which are to be included in the Unit.

These drawings are conceptual only and are for the convenience of reference. They should not be relied upon as representations, express or implied, of the final detail of the residences. Units shown are examples of unit types and may not depict actual units. Stated square footages are ranges for a particular unit type and are measured to the exterior boundaries of the exterior walls and the centerline of interior demising walls and in fact vary from the area that would be determined by using the description and definition of the "Unit" set forth in the Declaration (which generally only includes the interior airspace between the perimeter walls and excludes interior structural components). Note that measurements of rooms set forth on this floor plan are generally taken at the greatest points of each given room (as if the room were a perfect rectangle), without regard for any cutouts. Accordingly, the area of the actual room will typically be smaller than the product obtained by multiplying the stated length times width. All dimensions are approximate and may vary with actual construction, and all floor plans and development plans are subject to change. All fixtures and items of finish, furnishing and decoration are for display only and are not to be included with the Unit. Consult the Prospectus for a description of those features which are to be included in the Unit.