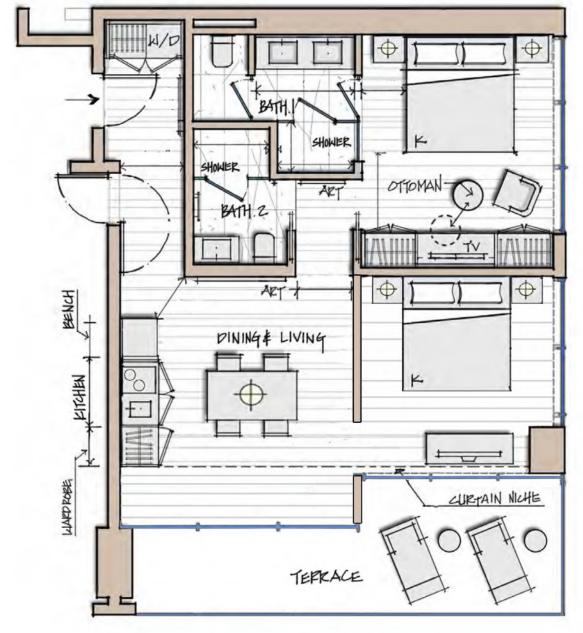

**C** 746 - 783 SQ. FT. | 69 - 73 M<sup>2</sup>

These drawings are conceptual only and are for the convenience of reference. They should not be relied upon as representations, express or implied, of the final detail of the residences. Units shown are examples of unit types and may not depict actual units. Stated square footages are ranges for a particular unit type and are measured to the exterior boundaries of the exterior walls and the centerline of interior demising walls and in fact vary from the area that would be determined by using the description and definition of the "Unit" set forth in the Declaration (which generally only includes the interior airspace between the perimeter walls and excludes interior structural components). Note that measurements of rooms set forth on this floor plan are generally taken at the greatest points of each given room (as if the room were a perfect rectangle), without regard for any cutouts. Accordingly, the area of the actual room will typically be smaller than the product obtained by multiplying the stated length times width. All dimensions are approximate and may vary with actual construction, and all floor plans and development plans are subject to change. All fixtures and items of finish, furnishing and decoration are for display only and are not to be included with the Unit. Consult the Prospectus for a description of those features which are to be included in the Unit.