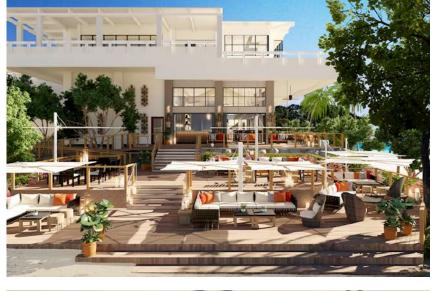

#### ROOFTOP ATRIUM EVENT SPACE AND PLAYGROUND

The Atrium is an intimate place for residents and the ultimate public/private space in Miami. Friends, family and co-workers will host their most prestigious events in this city here. The Atrium is Miami's first fully enclosed glass rooftop that gives event-planners the perfect space to plan with its soaring views of downtown, cantilevered glass pool hanging off the edge of the space, air conditioning and of course protection from any rain. No need for contingencies here.

The rest of Miami will immerse itself into our SkyBar with endless sunsets, cocktails and lite bites as you converse with acquaintances. This is the first Atrium of its kind in Miami.

NOT FOR DISTRIBUTION | STRICTLY CONFIDENTIAL