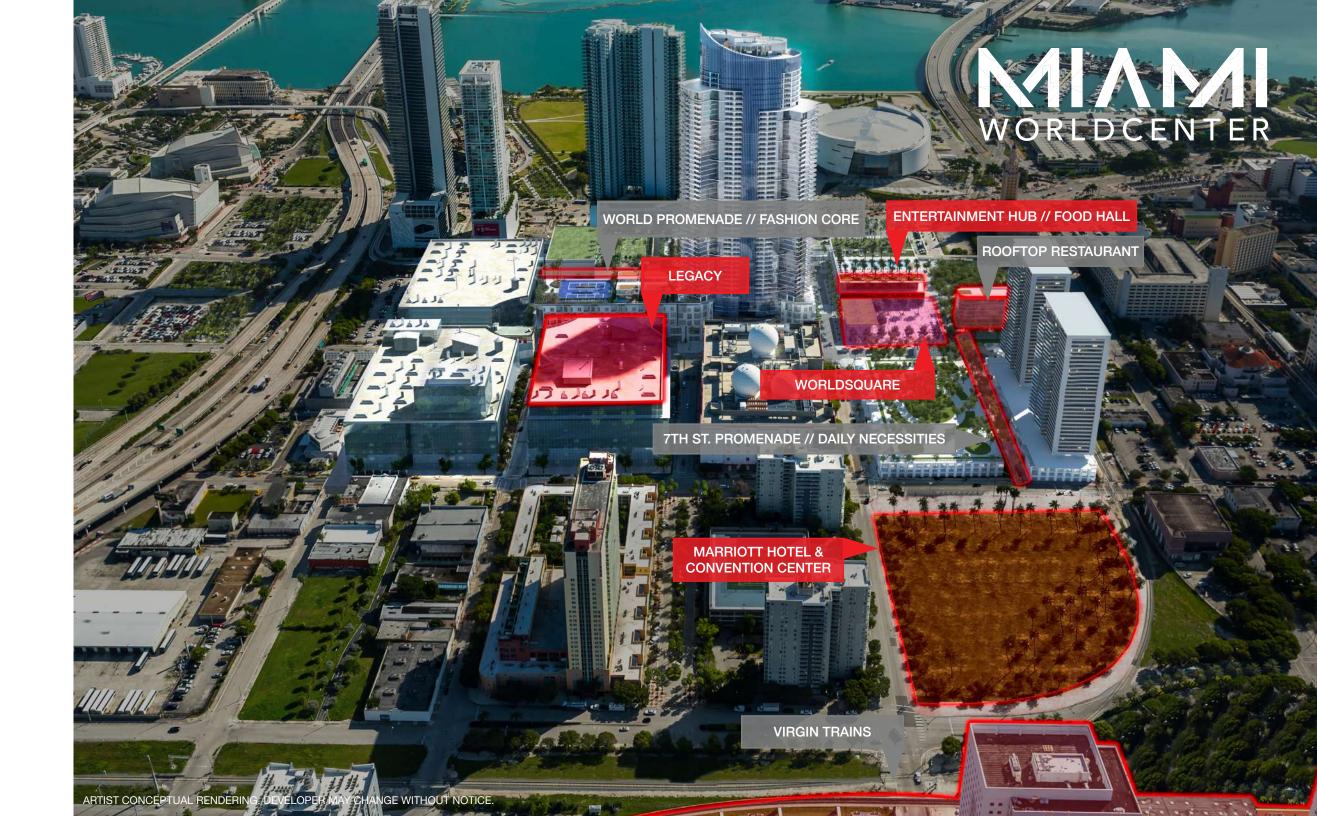

# LEGACY MIAMI

This is where events happen in the sky, your swim is in the air, deals get done and health is your new wealth.

Legacy is both luxury hotel and residential tower featuring 252 branded residences sitting above a 258 room hotel.

Just a short distance from
Brickell, South Beach,
Wynwood, Design District
and Little Havana, Miami
Worldcenter truly puts you
at the center of it all.

Legacy Hotel will be one of downtown Miami's only luxury hotels. within a master plan that includes a convention center, entertainment, restaurants and high-end retail, all helping to drive reservation demand year round.

#### WORLD PROMENADE

Regional Fashion Retailers Anchored by Regional and Local High-end Restaurants

#### **ENTERTAINMENT HUB**

90,000 sq. ft. World Class Entertainment including a Food Hall, Experience Oriented Activites and a Citizen M Hotel

#### WORLDSQUARE

The Heart of Miami Worldcenter used for Community Gatherings, Open Markets and Concerts

#### ROOFTOP RESTAURANT

Exciting Chef Driven & Best in Class Restaurants

#### 7TH ST. PROMENADE

Daily Necessities: Hair Salon, Nail Bar, Coffee Shops, Ice Cream Shops, Banks, and Corner Restaurant.

#### MARRIOTT MARQUIS HOTEL AND CONVENTION CENTER

600,000 sq. ft. of Convention Space 1,800 Luxury Hotel Rooms

#### **VIRGIN TRAINS**

Express Passenger Rail Service between Miami, Fort Lauderdale, West Palm Beach and Orlando. (2022)

LEGACY PROVIDES UNMATCHED ACCESSIBILITY