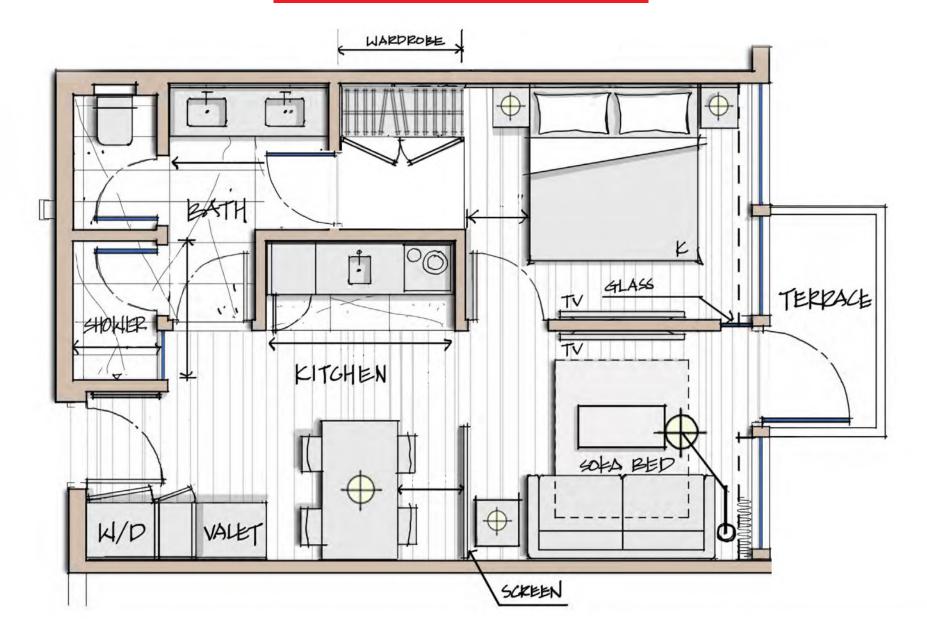

B2 487 SQ. FT. 45 M<sup>2</sup>

These drawings are conceptual only and are for the convenience of reference. They should not be relied upon as representations, express or implied, of the final detail of the residences. Units shown are examples of unit types and may not depict actual units. Stated square footages are ranges for a particular unit type and are measured to the exterior boundaries of the exterior walls and the centerline of interior demising walls and in fact vary from the area that would be determined by using the description and definition of the "Unit" set forth in the Declaration (which generally only includes the interior airspace between the perimeter walls and excludes interior structural components). Note that measurements of rooms set forth on this floor plan are generally taken at the greatest points of each given room (as if the room were a perfect rectangle), without regard for any cutouts. Accordingly, the area of the actual room will typically be smaller than the product obtained by multiplying the stated length times width. All dimensions are approximate and may vary with actual construction, and all floor plans and development plans are subject to change. All fixtures and items of finish, furnishing and decoration are for display only and are not to be included with the Unit. Consult the Prospectus for a description of those features which are to be included in the Unit.

**C** 746 - 783 SQ. FT. | 69 - 73 M<sup>2</sup>

These drawings are conceptual only and are for the convenience of reference. They should not be relied upon as representations, express or implied, of the final detail of the residences. Units shown are examples of unit types and may not depict actual units. Stated square footages are ranges for a particular unit type and are measured to the exterior boundaries of the exterior walls and the centerline of interior demising walls and in fact vary from the area that would be determined by using the description and definition of the "Unit" set forth in the Declaration (which generally only includes the interior airspace between the perimeter walls and excludes interior structural components). Note that measurements of rooms set forth on this floor plan are generally taken at the greatest points of each given room (as if the room were a perfect rectangle), without regard for any cutouts. Accordingly, the area of the actual room will typically be smaller than the product obtained by multiplying the stated length times width. All dimensions are approximate and may vary with actual construction, and all floor plans and development plans are subject to change. All fixtures and items of finish, furnishing and decoration are for display only and are not to be included with the Unit. Consult the Prospectus for a description of those features which are to be included in the Unit.