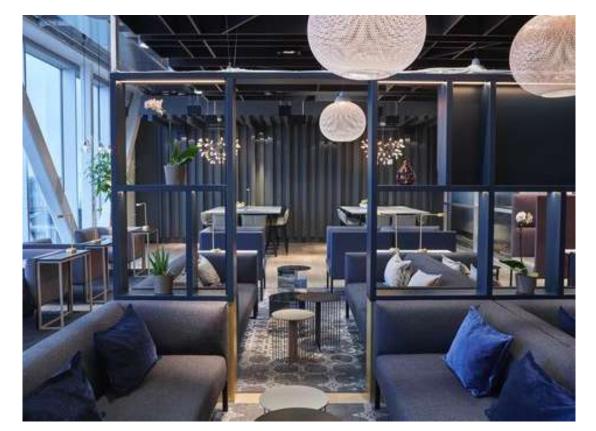

#### ROOFTOP ATRIUM EVENT SPACE AND PLAYGROUND

The Atrium is an intimate place for residents and the ultimate public/private space in Miami. Friends, family and co-workers will host their most prestigious events in this city here. The Atrium is Miami's first fully enclosed glass rooftop that gives event-planners the perfect space to plan with its soaring views of downtown, cantilevered glass pool hanging off the edge of the space, air conditioning and of course protection from any rain. No need for contingencies here.

The rest of Miami will immerse itself into our SkyBar with endless sunsets, cocktails and lite bites as you converse with acquaintances. This is the first Atrium of its kind in Miami.

NOT FOR DISTRIBUTION | STRICTLY CONFIDENTIAL