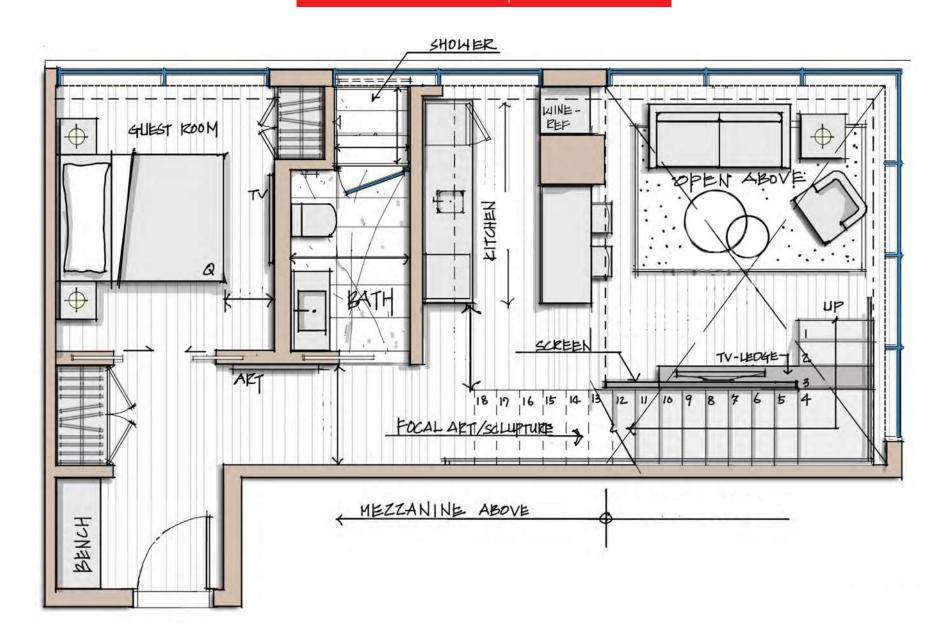

#### D - LOWER

949 SQ. FT. 88 M<sup>2</sup>

These drawings are conceptual only and are for the convenience of reference. They should not be relied upon as representations, express or implied, of the final detail of the residences. Units shown are examples of unit types and may not depict actual units. Stated square footages are ranges for a particular unit type and are measured to the exterior boundaries of the exterior walls and the centerline of interior airspace between the perimeter walls and esculudes interior structural components). Note that measurements of rooms set forth on this floor plan are generally taken at the greatest points of each given room (as if the room were a perfect rectangle), without regard for any cutouts. Accordingly, the area of the actual room will typically be smaller than the product obtained by multiplying the stated length times width. All dimensions are approximate and may vary with actual construction, and all floor plans and development plans are subject to change. All fixtures and items of finish, furnishing and decoration are for display only and are not to be included with the Unit.

Consult the Prospectus for a description of those features which are to be included in the Unit.