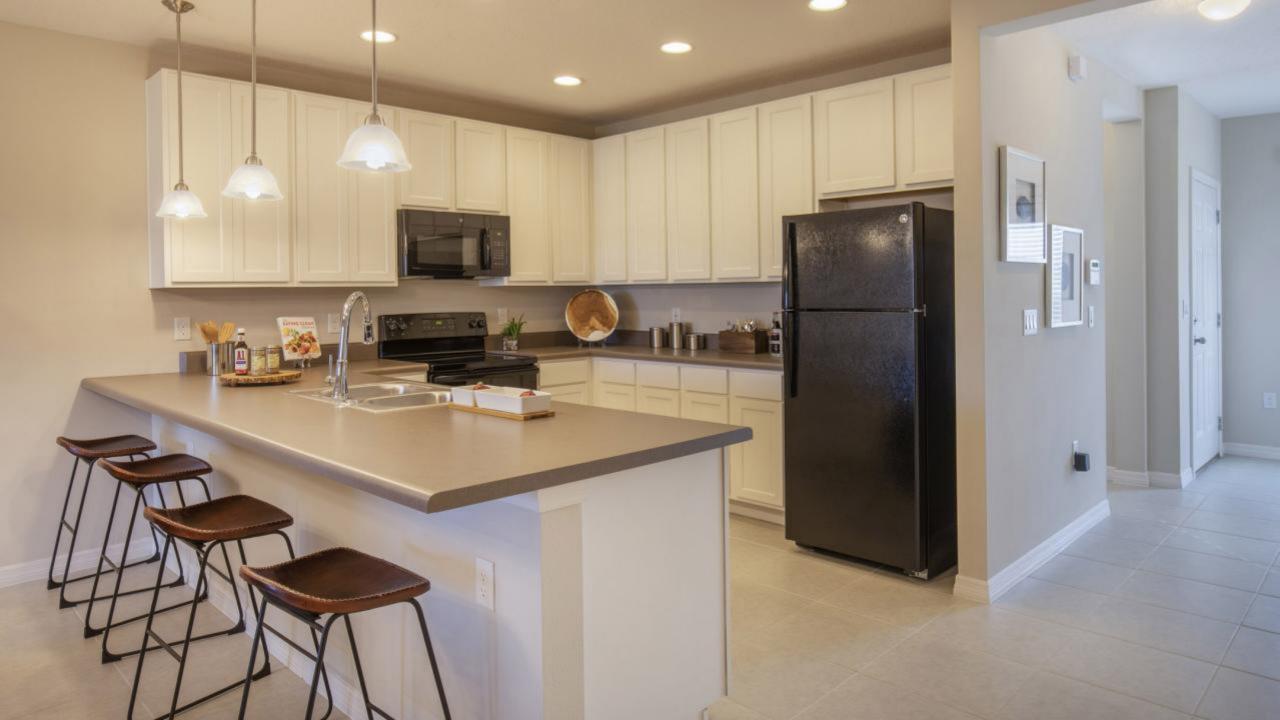

## **St Thomas Model A**

- 3 Beds-2.5 Baths- 1834 Sq Ft
- All GE appliances included-Full Washer/Dryer
- 42" Cabinets
- 17" Tile 1<sup>st</sup> Floor
- Screened in Lanai
- Led lights, 16 Seer trane a/c
- 2" Faux wood blinds

## **St Thomas Model B**

- 3 Beds-2.5 Bath- 1762 Sq Ft
- All gE appliances included-Full Washer/Dryer
- 42" Cabinets
- 17" Tile 1<sup>st</sup> Floor
- Screened in Lanai
- Led lights, 16 Seer trane a/c
- 2" Faux Wood blinds