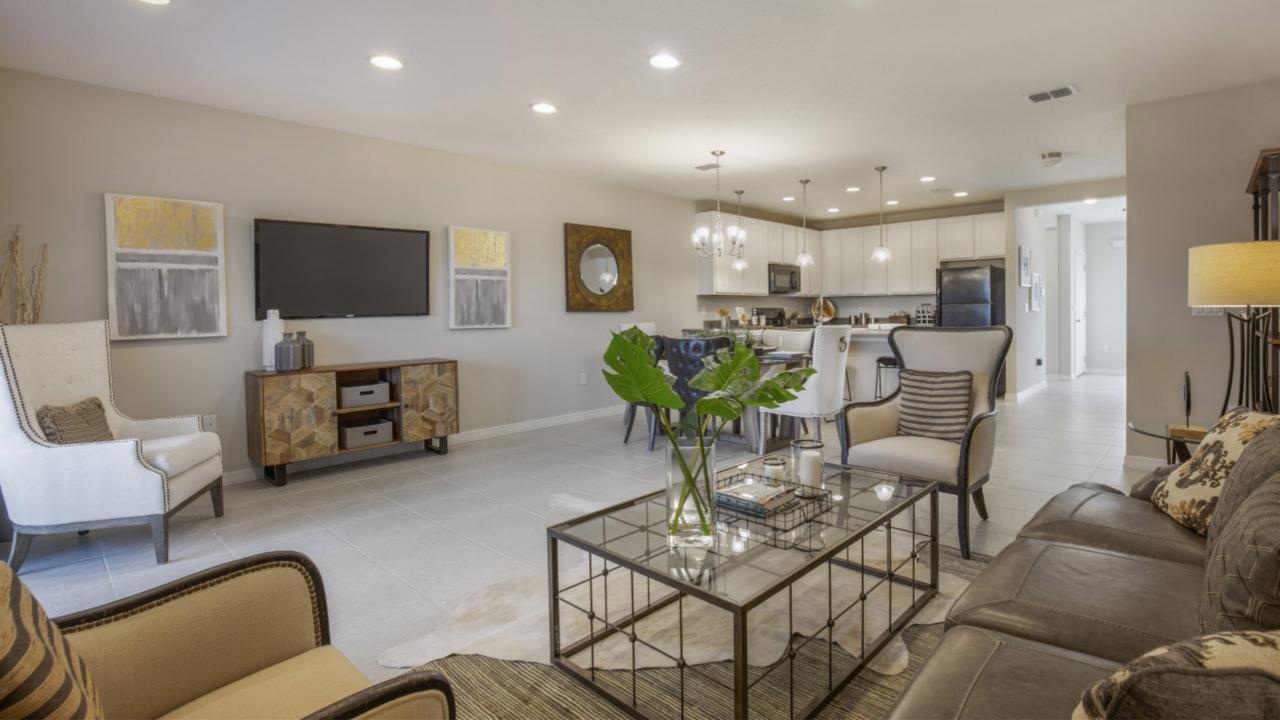

## **St Thomas Model A**

- 3 Beds-2.5 Baths- 1834 Sq Ft
- All GE appliances included-Full Washer/Dryer
- 42" Cabinets
- 17" Tile 1<sup>st</sup> Floor
- Screened in Lanai
- Led lights, 16 Seer trane a/c
- 2" Faux wood blinds

## **St Thomas Model B**

- 3 Beds-2.5 Bath- 1762 Sq Ft
- All gE appliances included-Full Washer/Dryer
- 42" Cabinets
- 17" Tile 1<sup>st</sup> Floor
- Screened in Lanai
- Led lights, 16 Seer trane a/c
- 2" Faux Wood blinds