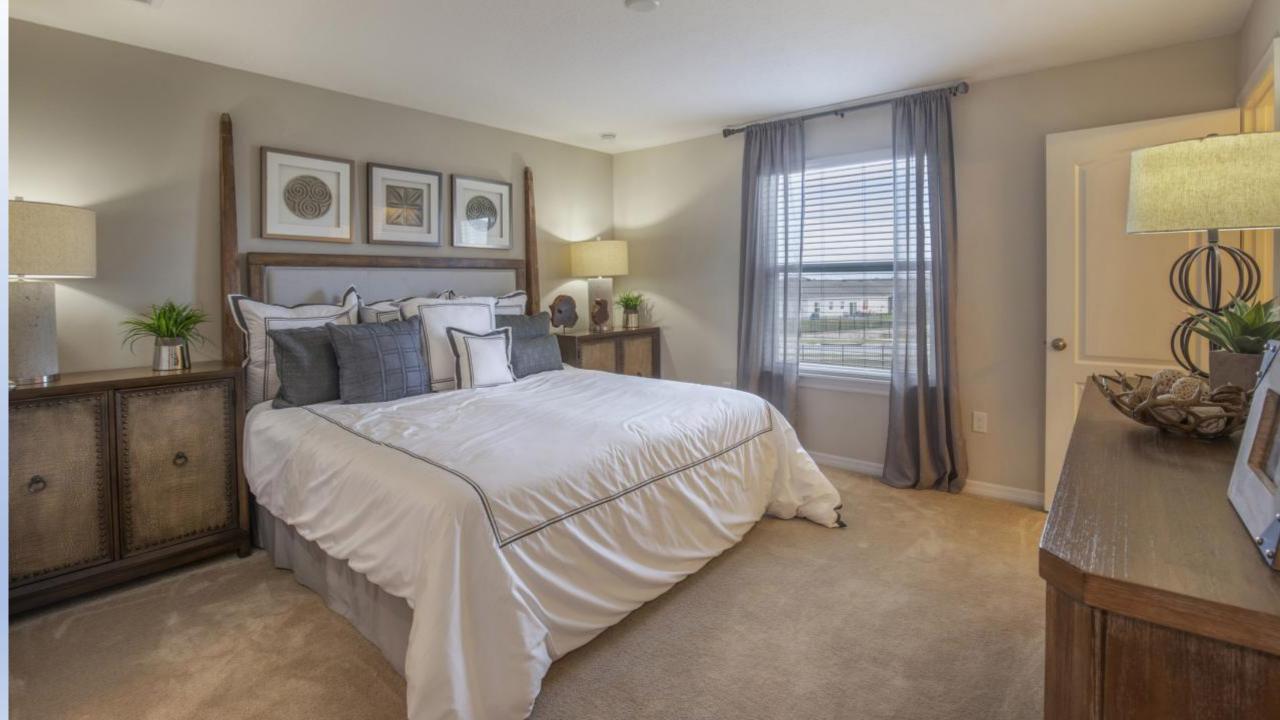

## **St Thomas Model A**

- 3 Beds-2.5 Baths- 1834 Sq Ft
- All GE appliances included-Full Washer/Dryer
- 42" Cabinets
- 17" Tile 1<sup>st</sup> Floor
- Screened in Lanai
- Led lights, 16 Seer trane a/c
- 2" Faux wood blinds

## **St Thomas Model B**

- 3 Beds-2.5 Bath- 1762 Sq Ft
- All gE appliances included-Full Washer/Dryer
- 42" Cabinets
- 17" Tile 1<sup>st</sup> Floor
- Screened in Lanai
- Led lights, 16 Seer trane a/c
- 2" Faux Wood blinds