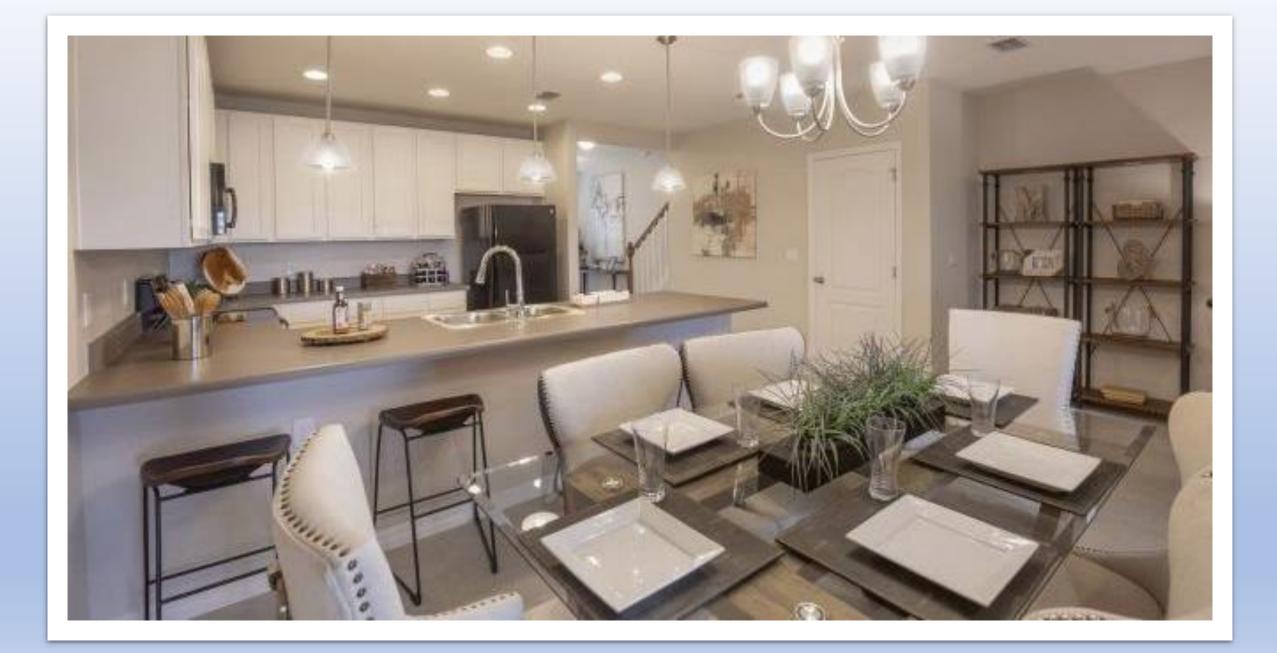

## **St Thomas Model A**

- 3 Beds-2.5 Baths- 1834 Sq Ft
- All GE appliances included-Full Washer/Dryer
- 42" Cabinets
- 17" Tile 1<sup>st</sup> Floor
- Screened in Lanai
- Led lights, 16 Seer trane a/c
- 2" Faux wood blinds

## **St Thomas Model B**

- 3 Beds-2.5 Bath- 1762 Sq Ft
- All gE appliances included-Full Washer/Dryer
- 42" Cabinets
- 17" Tile 1<sup>st</sup> Floor
- Screened in Lanai
- Led lights, 16 Seer trane a/c
- 2" Faux Wood blinds