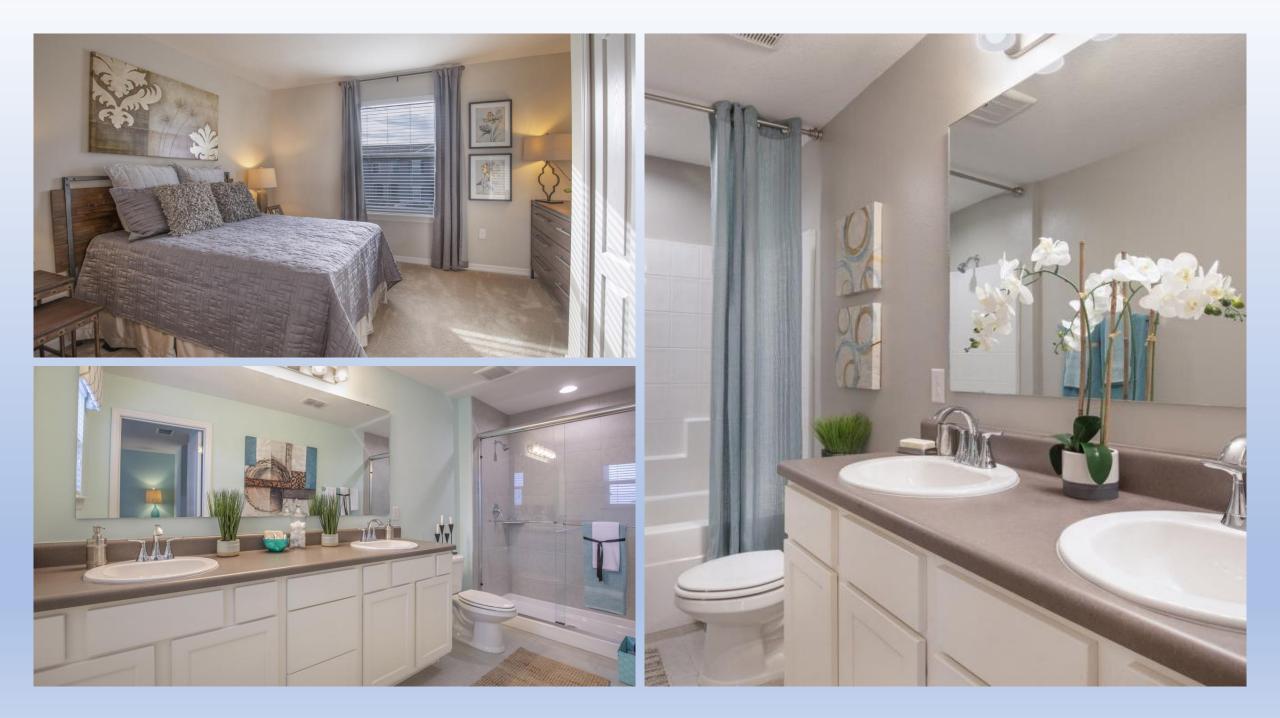

## **St Thomas Model A**

- 3 Beds-2.5 Baths- 1834 Sq Ft
- All GE appliances included-Full Washer/Dryer
- 42" Cabinets
- 17" Tile 1<sup>st</sup> Floor
- Screened in Lanai
- Led lights, 16 Seer trane a/c
- 2" Faux wood blinds

## **St Thomas Model B**

- 3 Beds-2.5 Bath- 1762 Sq Ft
- All gE appliances included-Full Washer/Dryer
- 42" Cabinets
- 17" Tile 1<sup>st</sup> Floor
- Screened in Lanai
- Led lights, 16 Seer trane a/c
- 2" Faux Wood blinds