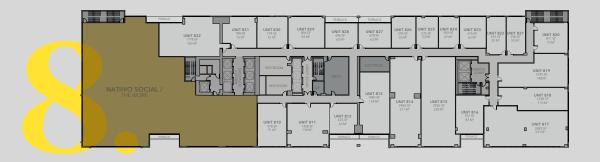

#### Own the first Class-A Creative Office-Condo:

- 1 127 offices from 431 SF to 2.499 SF
- Access to 70,000 SF of Natiivo Social amenities
- Steps away from Miami Metro Mover
- 2 blocks from Brightline
- | Starting at \$290,000

### Creative office-condos from 431 to 2,499 SF

- | Delivered tenant ready
- Private terraces in select units
- 1 3 Office exclusive elevators
- | Select corner units offer wrap-around glass windows
- | 13' high exposed ceilings and concrete floors
- | Sound attenuating impact-resistant laminated glass throughout
- Advanced technology Smart Building wiring for TV, multiple telephone /data lines and ultra-high-speed internet access
- Individually controlled energy-efficient central air conditioning and heating system
- Combinations available for larger office spaces: 1/4, 1/2 or full floor offices available
- | Private office meeting rooms
- | Next to Metro Mover
- | Blocks away from Brightline
- | Dedicated office lobby
- 1 24 hour access control