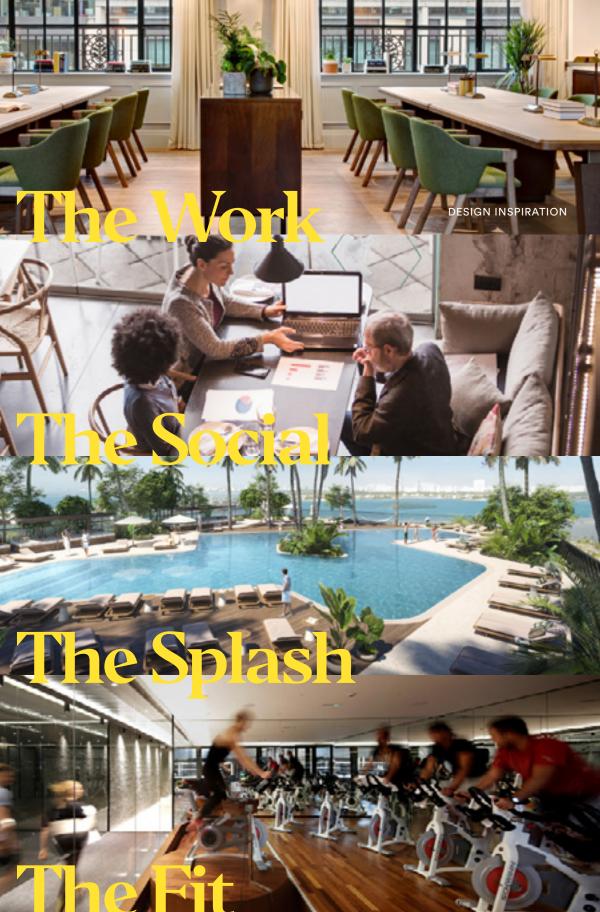

## Natiivo Social: Building Amenities

Three floors with 70,000 SF of curated amenities.

### The Work:

Co-Working Spaces

Private Offices

Flexible Office Arrangements

Video Capable Conference Rooms

Ouiet Rooms

I Phone Booths

| Cutting Edge Technology

### The Social:

| Specialty Restaurant & Bar

Dining Terrace

Cafe & Cocktail Bar

Drink. Dine. Work. Lounge Areas

Media Lounge

Live show & Events Lounge

The Porch

## The Splash:

Resort-Style Pool

Lap Pool

Pool Cabanas

Hammocks Lounge

Sun Deck

Landscaped Island Swimout

Native Tropical Landscaping

### The Fit:

| Juice Bar

| Yoga / Pilates

| Peloton / Boxing

| Weight Station

| Cross-Training

| Spa / Treatment Rooms

Sauna / Steam Rooms