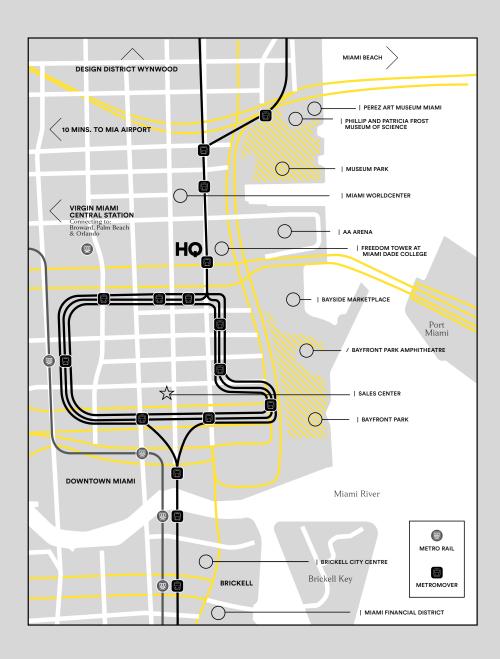

## Own in the heart of Downtown Miami.

O Miles Downtown Miami

O Miles Metro Mover

0.3 Miles Brightline - Miami Central

1 Mile Brickell Financial District

3 Miles Design District & Wynwood

3 Miles Port of Miami

**6 Miles** Miami Beach

8 Miles Miami International Airport