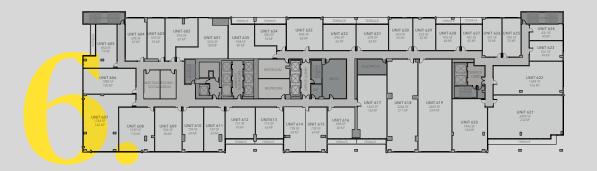

## Four Floors of Office-Condo Spaces – Four Floors of Endless Possibilities.

### Creative office-condos from 431 to 2,499 SF

- | Delivered tenant ready
- Private terraces in select units
- 1 3 Office exclusive elevators
- | Select corner units offer wrap-around glass windows
- | 13' high exposed ceilings and concrete floors
- | Sound attenuating impact-resistant laminated glass throughout
- Advanced technology Smart Building wiring for TV, multiple telephone /data lines and ultra-high-speed internet access
- Individually controlled energy-efficient central air conditioning and heating system
- Combinations available for larger office spaces: 1/4, 1/2 or full floor offices available
- | Private office meeting rooms
- | Next to Metro Mover
- | Blocks away from Brightline
- | Dedicated office lobby
- 1 24 hour access control