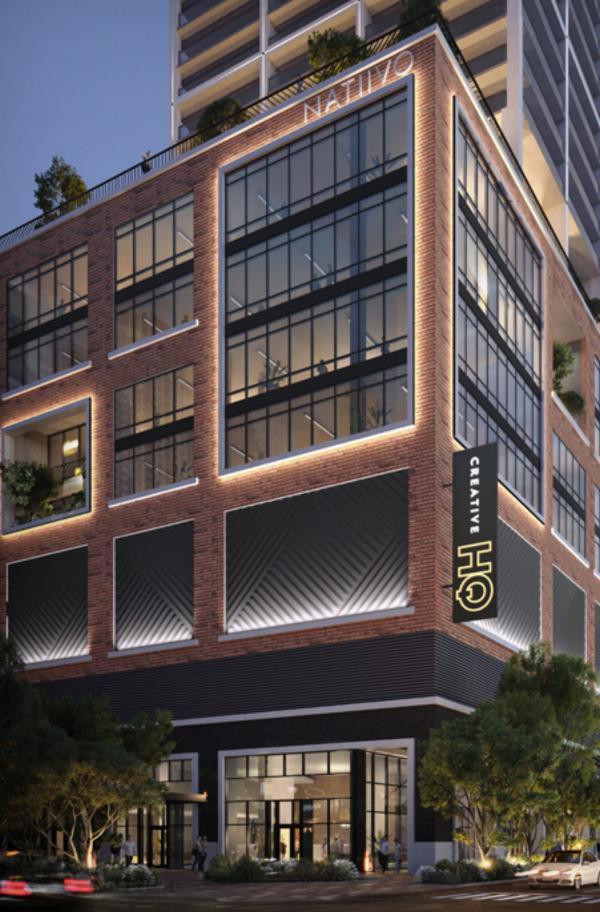

A new kind of office space in the heart of Downtown Miami. Creative HQ at Natiivo Miami is an ownership opportunity for professionals who are ready to upgrade their work life. The first class-A creative office-condo in Miami for over 15 years, Creative HQ is the ultimate blend of business and pleasure. Prime work space for the creative and entrepreneurial spirit, with access to over 70,000 SF of amenities within the Natiivo Miami building. A walkable location two blocks from the Brightline and steps from the Metro Mover, Creative HQ is conveniently positioned central to major transportation hubs. There has never been a better representation of live, work, play than Creative HQ, where owners are given the very best of Miami within a truly inspired work setting.

## Building Features:

- I Creative HQ located in Natiivo Miami is a 51-story landmark building designed by internationally acclaimed architecture firm, Arquitectonica
- Interior design and landscape architecture masterfully curated by Urban Robot
- Over 9,000 SF of ground level retail
- Curated street-front restaurant with outdoor dining terrace
- | Prime downtownv location by Miami World Center
- Spectacular panoramic ocean, Biscayne Bay and Miami skyline views
- Dedicated double-height lobby with floor to ceiling windows
- Natiivo Social, three floors with curated amenities
- 1 24-hour welcome desk with concierge
- | 24-hour valet parking
- 24-hour secure access
- Advanced technology smart-building with high-speed fiberoptic wireless internet access through out common areas
- Cutting-edge green building technology
- 1 5 high-speed passenger elevators with access control
- On-site hospitality management (soon to be released Hotel component details)