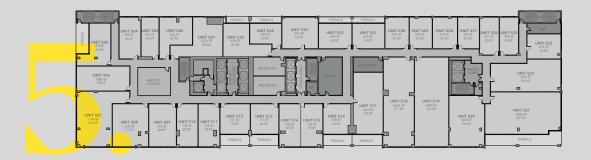

## Four Floors of Office-Condo Spaces – Four Floors of Endless Possibilities.

### Creative office-condos from 431 to 2,499 SF

- | Delivered tenant ready
- Private terraces in select units
- 1 3 Office exclusive elevators
- | Select corner units offer wrap-around glass windows
- | 13' high exposed ceilings and concrete floors
- | Sound attenuating impact-resistant laminated glass throughout
- Advanced technology Smart Building wiring for TV, multiple telephone /data lines and ultra-high-speed internet access
- Individually controlled energy-efficient central air conditioning and heating system
- Combinations available for larger office spaces: 1/4, 1/2 or full floor offices available
- | Private office meeting rooms
- | Next to Metro Mover
- | Blocks away from Brightline
- | Dedicated office lobby
- 1 24 hour access control