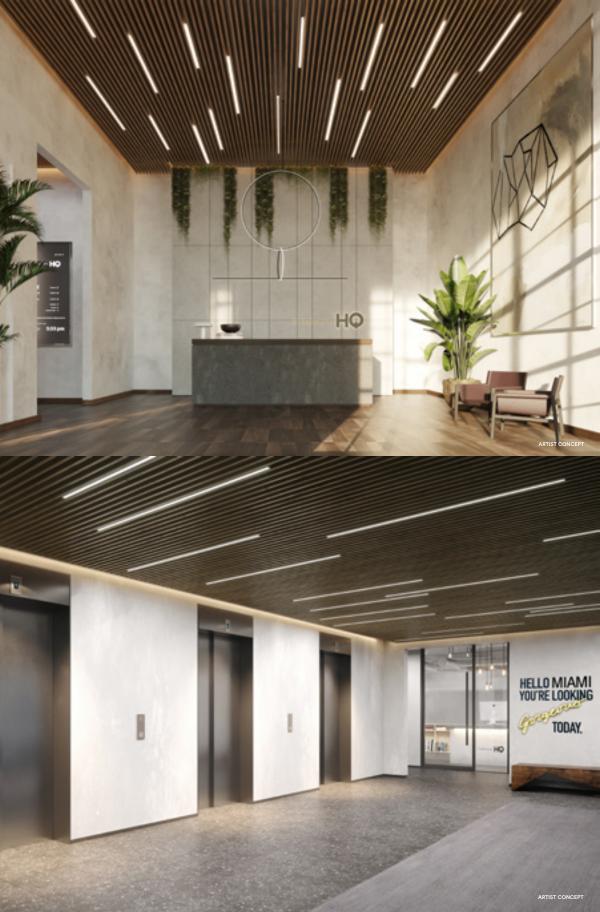

## Building Features:

- I Creative HQ located in Natiivo Miami is a 51-story landmark building designed by internationally acclaimed architecture firm, Arquitectonica
- Interior design and landscape architecture masterfully curated by Urban Robot
- Over 9,000 SF of ground level retail
- Curated street-front restaurant with outdoor dining terrace
- | Prime downtownv location by Miami World Center
- Spectacular panoramic ocean, Biscayne Bay and Miami skyline views
- Dedicated double-height lobby with floor to ceiling windows
- Natiivo Social, three floors with curated amenities
- 1 24-hour welcome desk with concierge
- | 24-hour valet parking
- 24-hour secure access
- Advanced technology smart-building with high-speed fiberoptic wireless internet access through out common areas
- Cutting-edge green building technology
- 1 5 high-speed passenger elevators with access control
- On-site hospitality management (soon to be released Hotel component details)

## Natiivo Social: Building Amenities

Three floors with 70,000 SF of curated amenities.