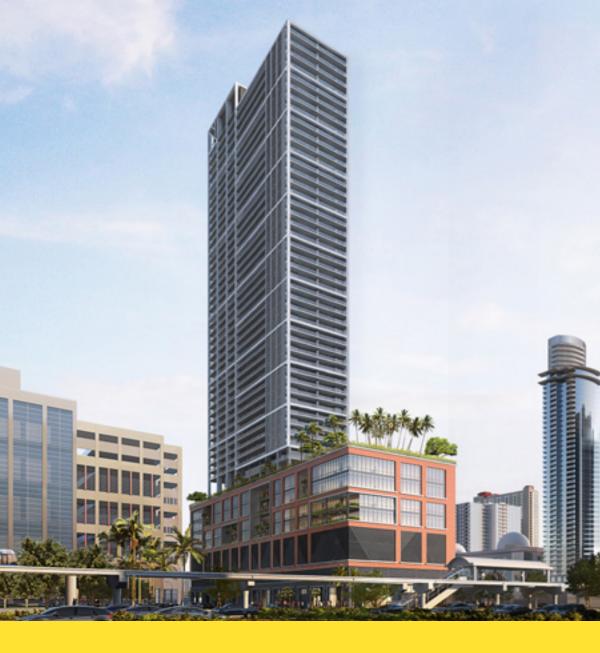

# Own at Creative HQ in Natiivo Miami, A New Place to Call Work

A new kind of office space in the heart of Downtown Miami. Creative HQ at Natiivo Miami is an ownership opportunity for professionals who are ready to upgrade their work life. The first class-A creative office-condo in Miami for over 15 years, Creative HQ is the ultimate blend of business and pleasure. Prime work space for the creative and entrepreneurial spirit, with access to over 70,000 SF of amenities within the Natiivo Miami building. A walkable location two blocks from the Brightline and steps from the Metro Mover, Creative HQ is conveniently positioned central to major transportation hubs. There has never been a better representation of live, work, play than Creative HQ, where owners are given the very best of Miami within a truly inspired work setting.

## Building Features:

- I Creative HQ located in Natiivo Miami is a 51-story landmark building designed by internationally acclaimed architecture firm, Arquitectonica
- Interior design and landscape architecture masterfully curated by Urban Robot
- Over 9,000 SF of ground level retail
- Curated street-front restaurant with outdoor dining terrace
- | Prime downtownv location by Miami World Center
- Spectacular panoramic ocean, Biscayne Bay and Miami skyline views
- Dedicated double-height lobby with floor to ceiling windows
- Natiivo Social, three floors with curated amenities
- 1 24-hour welcome desk with concierge
- | 24-hour valet parking
- 24-hour secure access
- Advanced technology smart-building with high-speed fiberoptic wireless internet access through out common areas
- Cutting-edge green building technology
- 1 5 high-speed passenger elevators with access control
- On-site hospitality management (soon to be released Hotel component details)