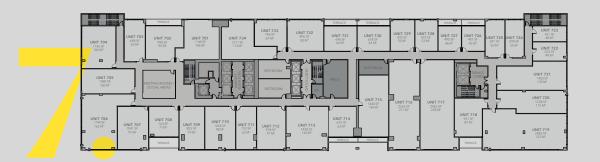

## Four Floors of Office-Condo Spaces – Four Floors of Endless Possibilities.

### Creative office-condos from 431 to 2,499 SF

- | Delivered tenant ready
- Private terraces in select units
- 1 3 Office exclusive elevators
- | Select corner units offer wrap-around glass windows
- | 13' high exposed ceilings and concrete floors
- | Sound attenuating impact-resistant laminated glass throughout
- Advanced technology Smart Building wiring for TV, multiple telephone /data lines and ultra-high-speed internet access
- Individually controlled energy-efficient central air conditioning and heating system
- Combinations available for larger office spaces: 1/4, 1/2 or full floor offices available
- | Private office meeting rooms
- | Next to Metro Mover
- | Blocks away from Brightline
- | Dedicated office lobby
- 1 24 hour access control