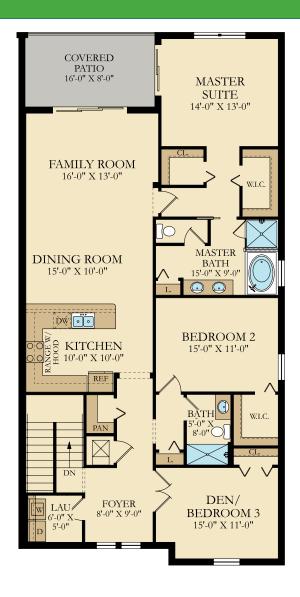

## The Turnberry Condos

3 Beds | 2 Baths | 1 Car Garage | 2,021 sq. ft.

See Important Legal Notices for terms and conditions.

## The Turnberry Condos

3 Beds | 2 Baths | 1 Car Garage | 2,021 sq. ft.