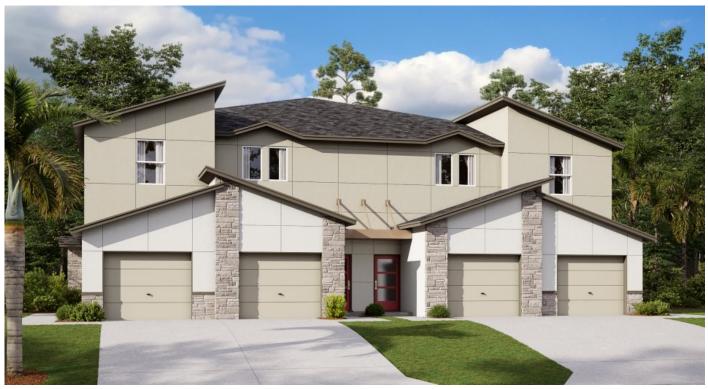

## The Augusta Condos

2 Beds | 2 Baths | 1 Car Garage | 1,560 sq. ft.

Elevation D1

## The Augusta Condos

2 Beds | 2 Baths | 1 Car Garage | 1,560 sq. ft.

Elevation D2

## The Augusta Condos

2 Beds | 2 Baths | 1 Car Garage | 1,560 sq. ft.