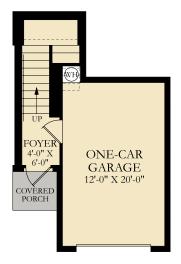

## The Augusta Condos

2 Beds | 2 Baths | 1 Car Garage | 1,560 sq. ft.

Elevation D1

## The Augusta Condos

2 Beds | 2 Baths | 1 Car Garage | 1,560 sq. ft.

Elevation D2

## The Augusta Condos

2 Beds | 2 Baths | 1 Car Garage | 1,560 sq. ft.