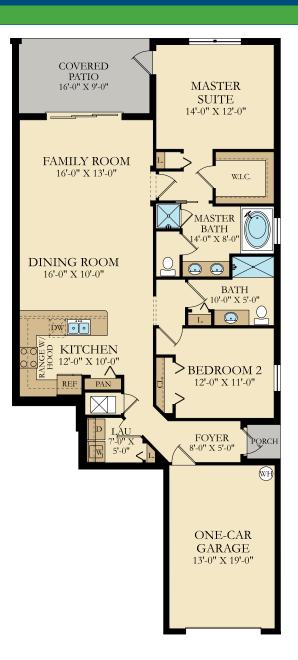

## The Augusta Condos

2 Beds | 2 Baths | 1 Car Garage | 1,560 sq. ft.

Elevation D1

## The Augusta Condos

2 Beds | 2 Baths | 1 Car Garage | 1,560 sq. ft.

Elevation D2

## The Augusta Condos

2 Beds | 2 Baths | 1 Car Garage | 1,560 sq. ft.