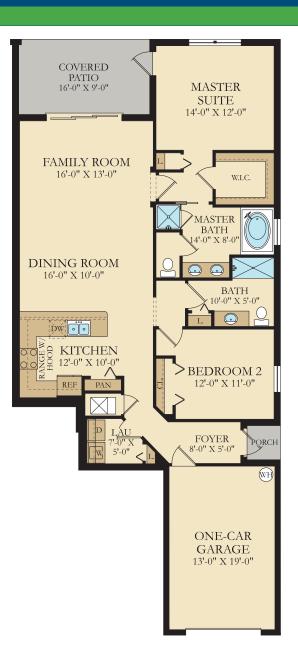

# The Augusta Condos

2 Beds | 2 Baths | 1 Car Garage | 1,560 sq. ft.



Elevation D1

# The Augusta Condos

2 Beds | 2 Baths | 1 Car Garage | 1,560 sq. ft.



Elevation D2

## The Augusta Condos

2 Beds | 2 Baths | 1 Car Garage | 1,560 sq. ft.



# Luxury Resort Condominiums

## Site Plan

| Legend                                                |