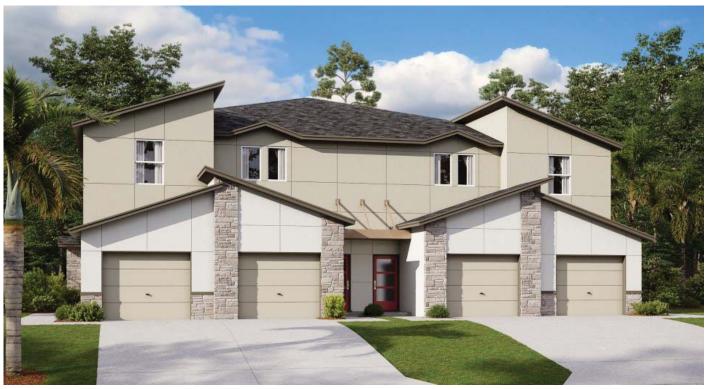

# The Augusta Condos

2 Beds | 2 Baths | 1 Car Garage | 1,560 sq. ft.

Elevation D1