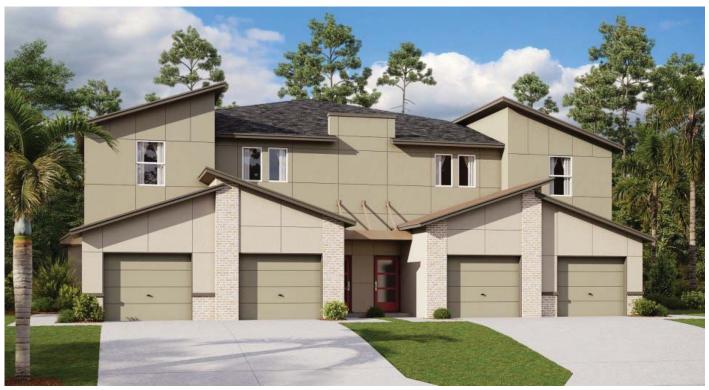

# The Augusta Condos

2 Beds | 2 Baths | 1 Car Garage | 1,560 sq. ft.

Elevation D2